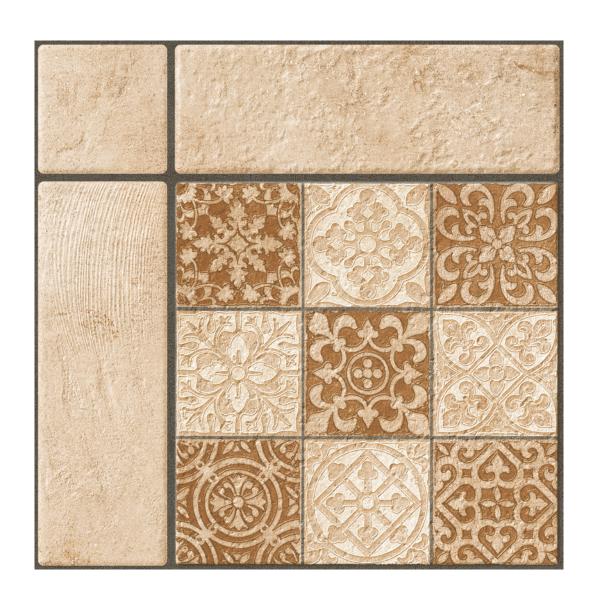

# LINUS COTTO DECOR

Size: **400 x 400mm** 

### LINUS COTTO DK

Size: **400 x 400mm** 

### LINUS COTTO LT

Size: **400 x 400mm** 

### **LINUS COTTO**

Size: **400 x 400mm** 