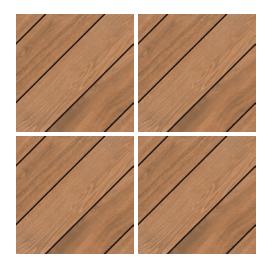

## SHIME CHOCO

Size: **400 x 400mm** 











#### **SHIME GREY**

Size: **400 x 400mm** 











#### DIAMOND NERO

Size: **400 x 400mm** 











### VOLGA BEIGE DARK

Size: **400 x 400mm** 









## VOLGA BEIGE LIGHT

Size: **400 x 400mm** 











## **VOLGA GREY DARK**

Size: **400 x 400mm** 









### VOLGA GREY LIGHT

Size: **400 x 400mm** 











#### **VOLGA BLUE**

Size: **400 x 400mm** 











## COWETA BLUE

Size: **400 x 400mm** 









## COWETA BLUE DECOR

Size: **400 x 400mm** 











## COWETA BROWN

Size: **400 x 400mm** 









## COWETA BROWN DECOR

Size: **400 x 400mm** 











#### **ACTI GREY**

Size: **400 x 400mm** 











#### **ACTI BROWN**

Size: **400 x 400mm** 











## ALMOND WENGE WOOD

Size: **400 x 400mm** 











### ARIZONA WOOD

Size: **400 x 400mm** 











### ATLANTIS BROWN

Size: **400 x 400mm** 









### ATLANTIS CREAMA

Size: **400 x 400mm** 











### BLACK SATVARIO

Size: **400 x 400mm** 











#### **BLOOK BLACK**

Size: **400 x 400mm** 











# BRICKS BLUE LIGHT

Size: **400 x 400mm** 











# BRICKS BROWN DARK

Size: **400 x 400mm** 











#### **BRINZO DK**

Size: **400 x 400mm** 









#### **BRINZO LT**

Size: **400 x 400mm** 











### BROOKLYN NERO

Size: **400 x 400mm** 









# BROOKLYN WHITE

Size: **400 x 400mm** 









# BROOKLYN NERO DECOR

Size: **400 x 400mm** 











#### **BROWN WOOD**

Size: **400 x 400mm** 











### BROWN WOODEN

Size: **400 x 400mm** 











# **BURNS VERDE DK**

Size: **400 x 400m