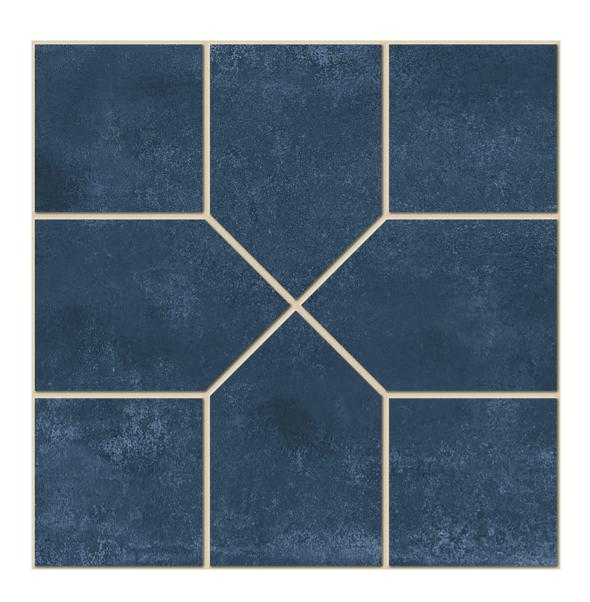

# LINUS BLUE

Size: **400 x 400mm** 

### **LINUS BLUE**

Size: **400 x 400mm** 