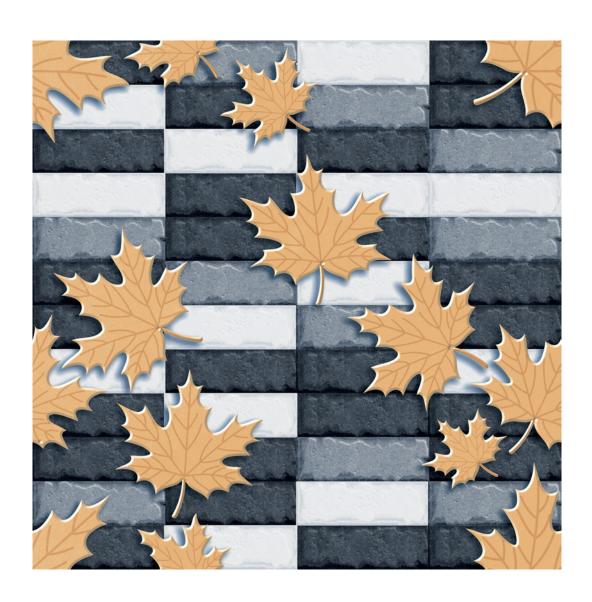

mm** 









#### **RUSTIC BEIGE**

Size: **400 x 400mm** 











# **RUSTIC GREY DK**

Size: **400 x 400mm** 









## RUSTIC GREY LT

Size: **400 x 400mm** 











#### **SAND NERO**

Size: **400 x 400mm** 









#### **SAND WHITE**

Size: **400 x 400mm** 











#### **SANDVIK**

Size: **400 x 400mm** 











#### **SNYDAR BLUE**

Size: **400 x 400mm** 











#### **SOLT BROWN**

Size: **400 x 400mm** 









#### **SOLT BEIGE**

Size: **400 x 400mm** 











#### **SPIKE GREY**

Size: **400 x 400mm** 











#### **SPIKE RIGEL**

Size: **400 x 400mm** 











#### **STONEKAR**

Size: **400 x 400mm** 











### TROPICANA GRIGIO

Size: **400 x 400mm** 

Finish: Plain









## TROPICANA ICE

Size: **400 x 400mm** 

Finish: Plain











#### **WENDY BLACK**

Size: **400 x 400mm** 











#### **COTTA STONE**

Size: **400 x 400mm** 











# RUST BROWN DECOR

Size: **400 x 400mm** 









# RUST BROWN DECOR

Size: **400 x 400mm** 











### **RUST GOLDEN**

Size: **400 x 400mm**