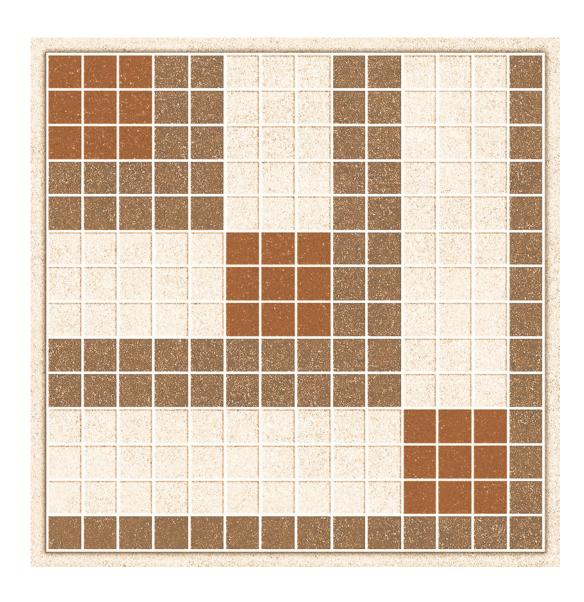

# LINUS COTTO DECOR

Size: **400 x 400mm** 

### **LINUS COTTO**

Size: **400 x 400mm** 