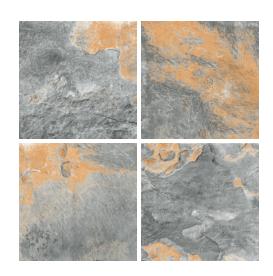

0 x 400mm** 









## RUSTIC GREY LT

Size: **400 x 400mm** 











#### **SAND NERO**

Size: **400 x 400mm** 









#### **SAND WHITE**

Size: **400 x 400mm** 











#### **SANDVIK**

Size: **400 x 400mm** 











#### **SNYDAR BLUE**

Size: **400 x 400mm** 











#### **SOLT BROWN**

Size: **400 x 400mm** 









#### **SOLT BEIGE**

Size: **400 x 400mm** 











#### **SPIKE GREY**

Size: **400 x 400mm** 











#### **SPIKE RIGEL**

Size: **400 x 400mm** 











#### **STONEKAR**

Size: **400 x 400mm** 











### TROPICANA GRIGIO

Size: **400 x 400mm** 

Finish: Plain









## TROPICANA ICE

Size: **400 x 400mm** 

Finish: Plain











#### **WENDY BLACK**

Size: **400 x 400mm** 











#### **COTTA STONE**

Size: **400 x 400mm** 











# RUST BROWN DECOR

Size: **400 x 400mm** 









# RUST BROWN DECOR

Size: **400 x 400mm** 











### **RUST GOLDEN**

Size: **400 x 400mm**