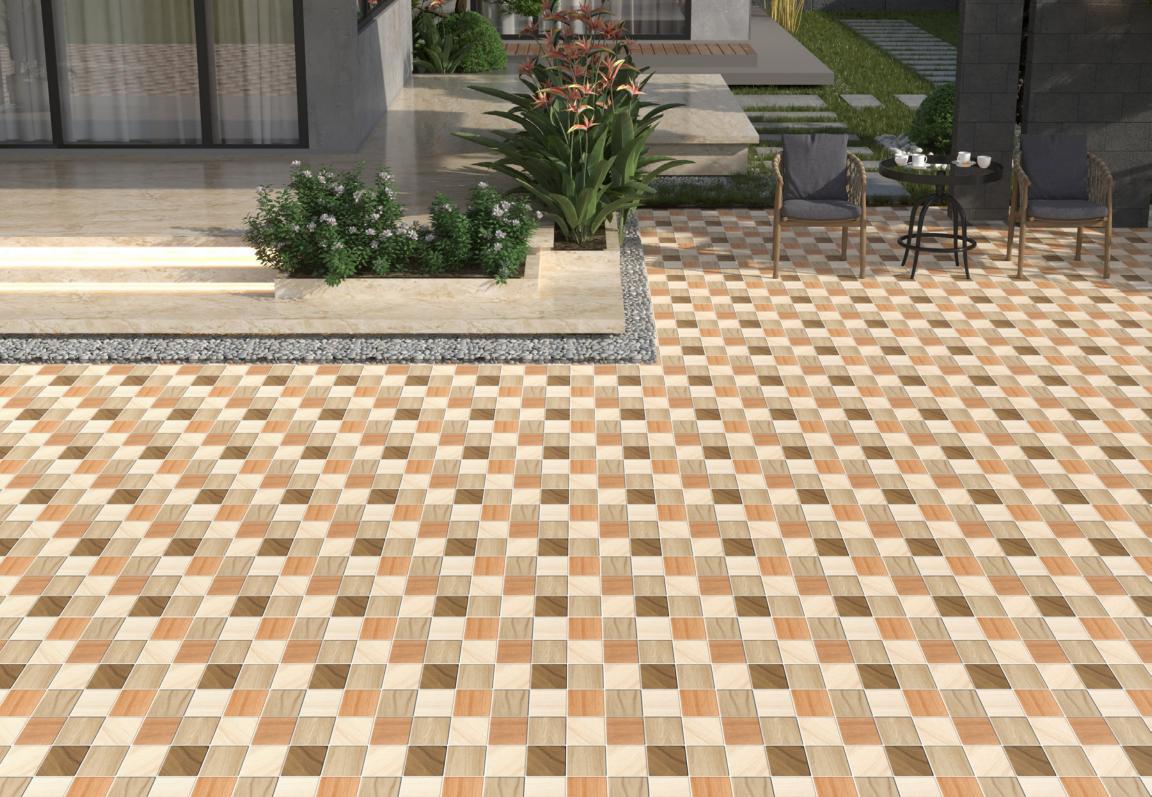

## ALMOND WENGE WOOD

Size: **400 x 400mm** 











### ARIZONA WOOD

Size: **400 x 400mm** 











### ATLANTIS BROWN

Size: **400 x 400mm** 









### ATLANTIS CREAMA

Size: **400 x 400mm** 











### BLACK SATVARIO

Size: **400 x 400mm** 











#### **BLOOK BLACK**

Size: **400 x 400mm** 











# BRICKS BLUE LIGHT

Size: **400 x 400mm** 











# BRICKS BROWN DARK

Size: **400 x 400mm** 











#### **BRINZO DK**

Size: **400 x 400mm** 









#### **BRINZO LT**

Size: **400 x 400mm** 











### BROOKLYN NERO

Size: **400 x 400mm** 









# BROOKLYN WHITE

Size: **400 x 400mm** 









# BROOKLYN NERO DECOR

Size: **400 x 400mm** 











#### **BROWN WOOD**

Size: **400 x 400mm** 











### BROWN WOODEN

Size: **400 x 400mm** 











# **BURNS VERDE DK**

Size: **400 x 400mm** 









# **BURNS VERDE**LT

Size: **400 x 400mm** 











#### **CEMENTUS GRIS**

Size: **400 x 400mm** 











#### **CHIPS BROWN**

Size: **400 x 400mm** 











### **CHIPS GREY**

Size: **400 x 400mm** 











### **DENIM GREY**

Size: **400 x 400mm** 











### **DENIM GRIS**

Size: **400 x 400mm** 











## FLEMISH GREEN

Size: **400 x 400mm** 











# FOUR CHEX BROWN

Size: **400 x 400mm** 











#### **HAMMER STONE**

Size: **400 x 400mm** 











### **IBERIA GREEN**

Size: **400 x 400mm** 











### **IROKO BROWN**

Size: **400 x 400mm** 











### IRONWOOD BROWN

Size: **400 x 400mm** 











## **VOLGA GREY DARK**

Size: **400 x 400mm** 











### **LEATHER WOOD**