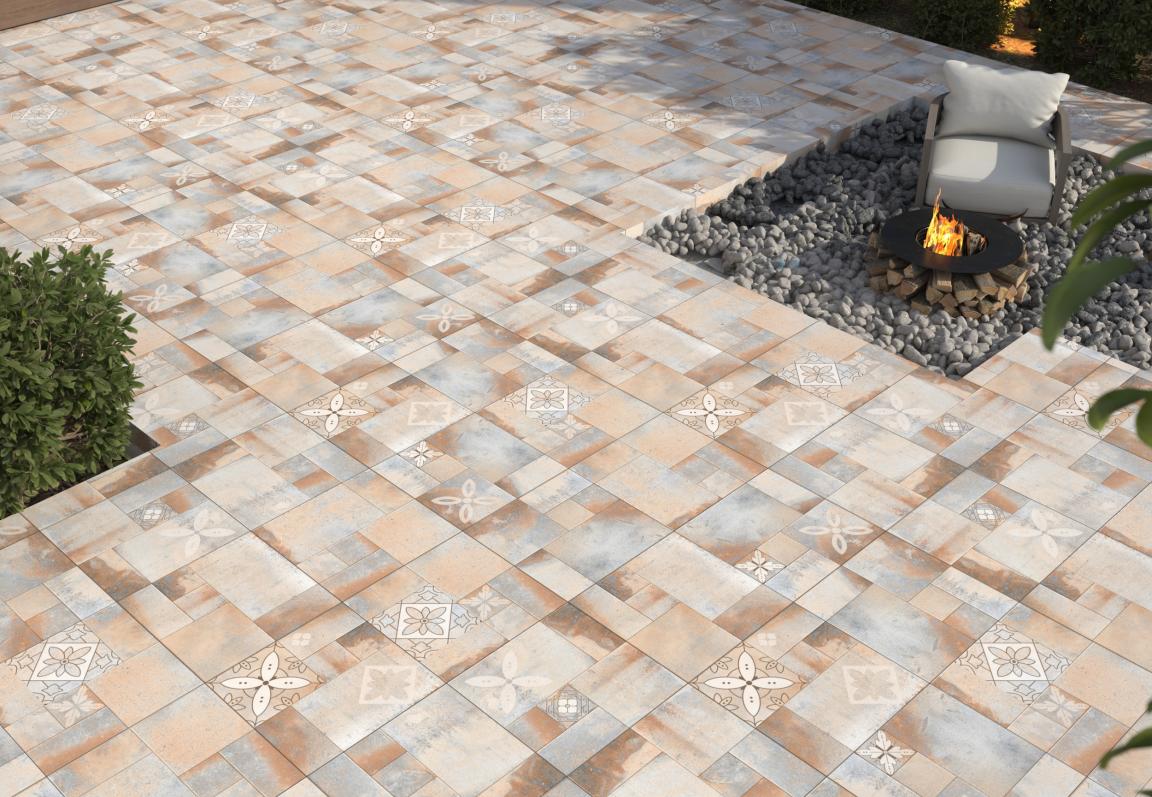

# LINUS COTTO DECOR

Size: **400 x 400mm** 

### LINUS COTTO DK

Size: **400 x 400mm** 

### LINUS COTTO LT

Size: **400 x 400mm** 

### **LINUS COTTO**

Size: **400 x 400mm** 