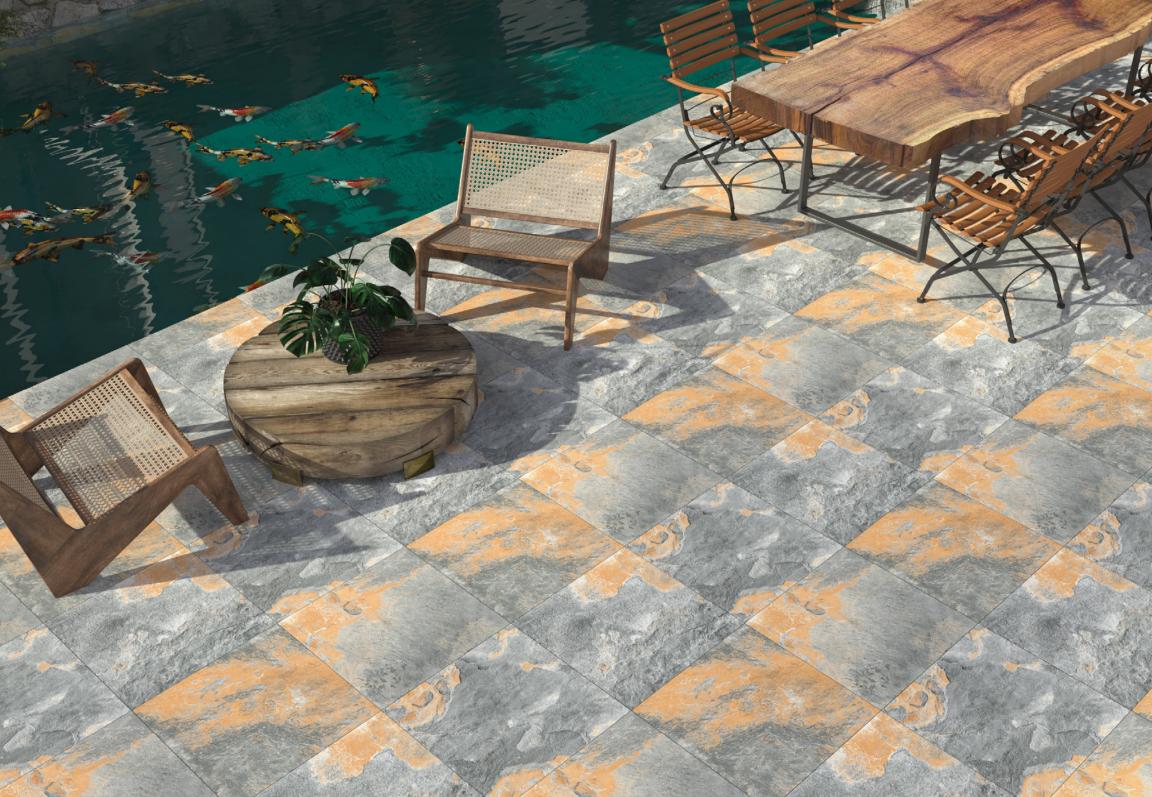

x 400mm** 









## RUSTIC GREY LT

Size: **400 x 400mm** 











#### **SAND NERO**

Size: **400 x 400mm** 









#### **SAND WHITE**

Size: **400 x 400mm** 











#### **SANDVIK**

Size: **400 x 400mm** 











#### **SNYDAR BLUE**

Size: **400 x 400mm** 











#### **SOLT BROWN**

Size: **400 x 400mm** 









#### **SOLT BEIGE**

Size: **400 x 400mm** 











#### **SPIKE GREY**

Size: **400 x 400mm** 











#### **SPIKE RIGEL**

Size: **400 x 400mm** 











#### **STONEKAR**

Size: **400 x 400mm** 











### TROPICANA GRIGIO

Size: **400 x 400mm** 

Finish: Plain









## TROPICANA ICE

Size: **400 x 400mm** 

Finish: Plain











#### **WENDY BLACK**

Size: **400 x 400mm** 











#### **COTTA STONE**

Size: **400 x 400mm** 











# RUST BROWN DECOR

Size: **400 x 400mm** 









# RUST BROWN DECOR

Size: **400 x 400mm** 











### **RUST GOLDEN**

Size: **400 x 400mm**