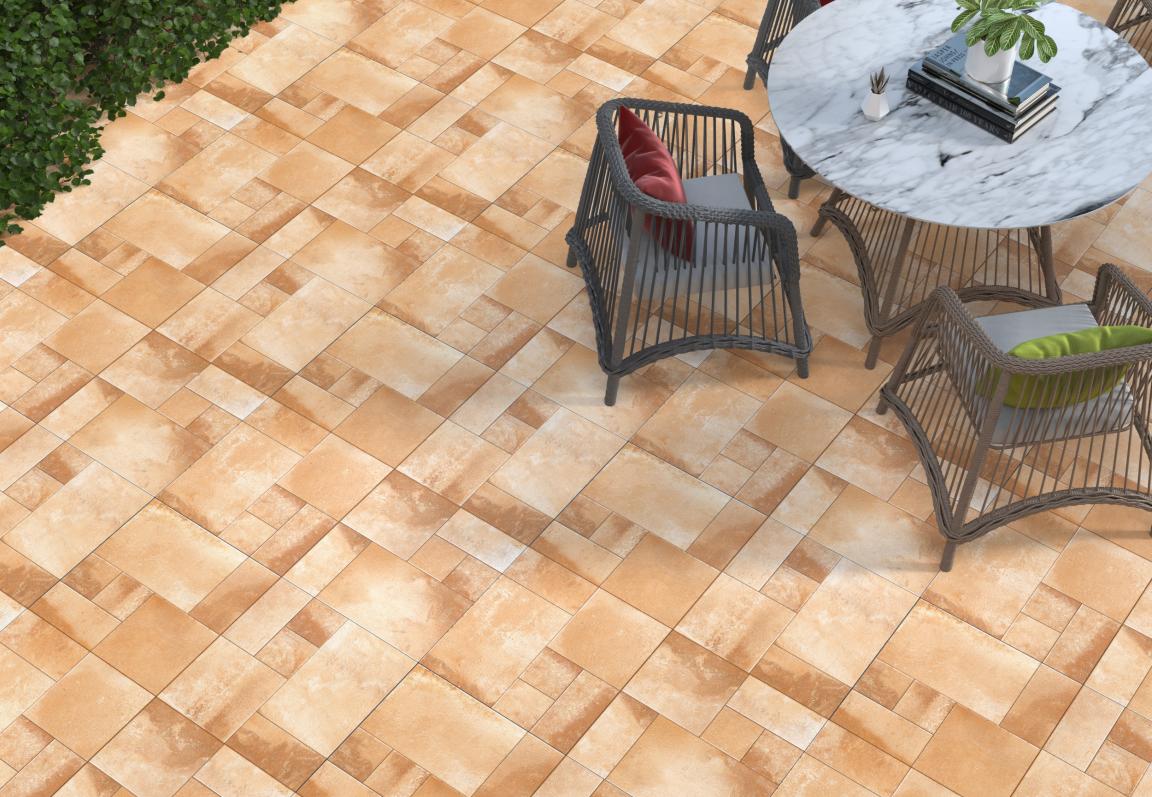

00mm** 











#### **SANDVIK**

Size: **400 x 400mm** 











#### **SNYDAR BLUE**

Size: **400 x 400mm** 











#### **SOLT BROWN**

Size: **400 x 400mm** 









#### **SOLT BEIGE**

Size: **400 x 400mm** 











#### **SPIKE GREY**

Size: **400 x 400mm** 











#### **SPIKE RIGEL**

Size: **400 x 400mm** 











#### **STONEKAR**

Size: **400 x 400mm** 











### TROPICANA GRIGIO

Size: **400 x 400mm** 

Finish: Plain









## TROPICANA ICE

Size: **400 x 400mm** 

Finish: Plain











#### **WENDY BLACK**

Size: **400 x 400mm** 











#### **COTTA STONE**

Size: **400 x 400mm** 











# RUST BROWN DECOR

Size: **400 x 400mm** 









# RUST BROWN DECOR

Size: **400 x 400mm** 











### **RUST GOLDEN**

Size: **400 x 400mm**