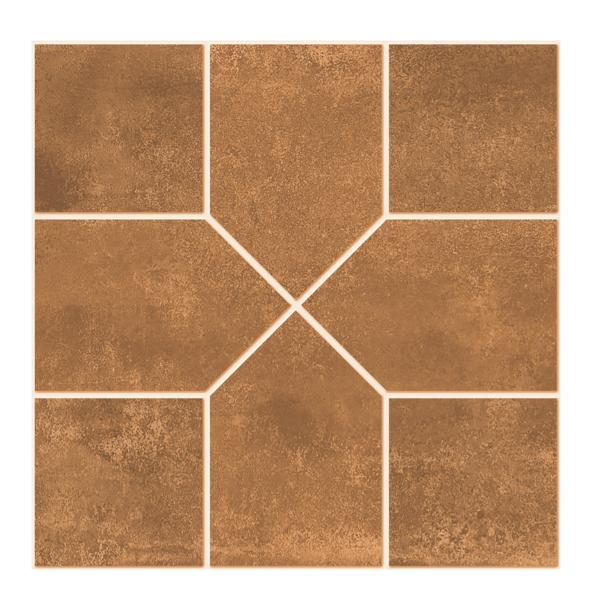

## **GREY STONE**

Size: **400 x 400mm** 











## GREY WOODEN

Size: **400 x 400mm** 











#### GREY WOODEN

Size: **400 x 400mm** 











# **GRIDOS BLUE**

Size: **400 x 400mm** 











# **GRIDOS CHOCO**

Size: **400 x 400mm** 











### SHIME CHOCO

Size: **400 x 400mm** 











#### **SHIME GREY**

Size: **400 x 400mm** 











#### DIAMOND NERO

Size: **400 x 400mm** 











### VOLGA BEIGE DARK

Size: **400 x 400mm** 









## VOLGA BEIGE LIGHT

Size: **400 x 400mm** 











## **VOLGA GREY DARK**

Size: **400 x 400mm** 









### VOLGA GREY LIGHT

Size: **400 x 400mm** 











#### **VOLGA BLUE**

Size: **400 x 400mm** 











## COWETA BLUE

Size: **400 x 400mm** 









## COWETA BLUE DECOR

Size: **400 x 400mm** 











## COWETA BROWN

Size: **400 x 400mm** 









## COWETA BROWN DECOR

Size: **400 x 400mm** 











#### **ACTI GREY**

Size: **400 x 400mm** 











#### **ACTI BROWN**

Size: **400 x 400mm** 











## ALMOND WENGE WOOD

Size: **400 x 400mm** 











### ARIZONA WOOD

Size: **400 x 400mm** 











### ATLANTIS BROWN

Size: **400 x 400mm** 









### ATLANTIS CREAMA

Size: **400 x 400mm** 











### BLACK SATVARIO

Size: **400 x 400mm** 











#### **BLOOK BLACK**

Size: **400 x 400mm** 











# BRICKS BLUE LIGHT

Size: **400 x 400mm** 











# BRICKS BROWN DARK

Size: **400 x 400mm** 











#### **BRINZO DK**

Size: **400 x 400mm** 









#### **BRINZO LT**

Size: **400 x 400mm** 











### BROOKLYN NERO

Size: **400 x 400mm**