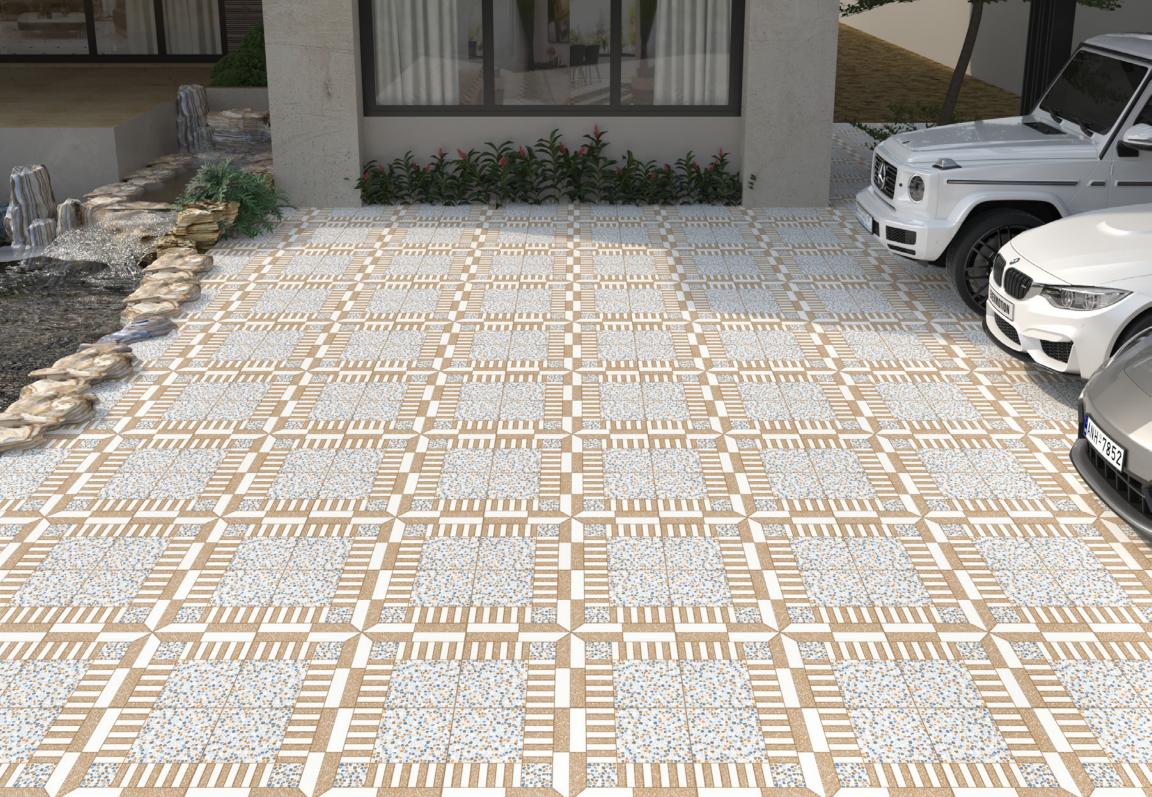

# LINUS COTTO DECOR

Size: **400 x 400mm** 

### LINUS COTTO DK

Size: **400 x 400mm** 

### LINUS COTTO LT

Size: **400 x 400mm** 

### **LINUS COTTO**

Size: **400 x 400mm** 