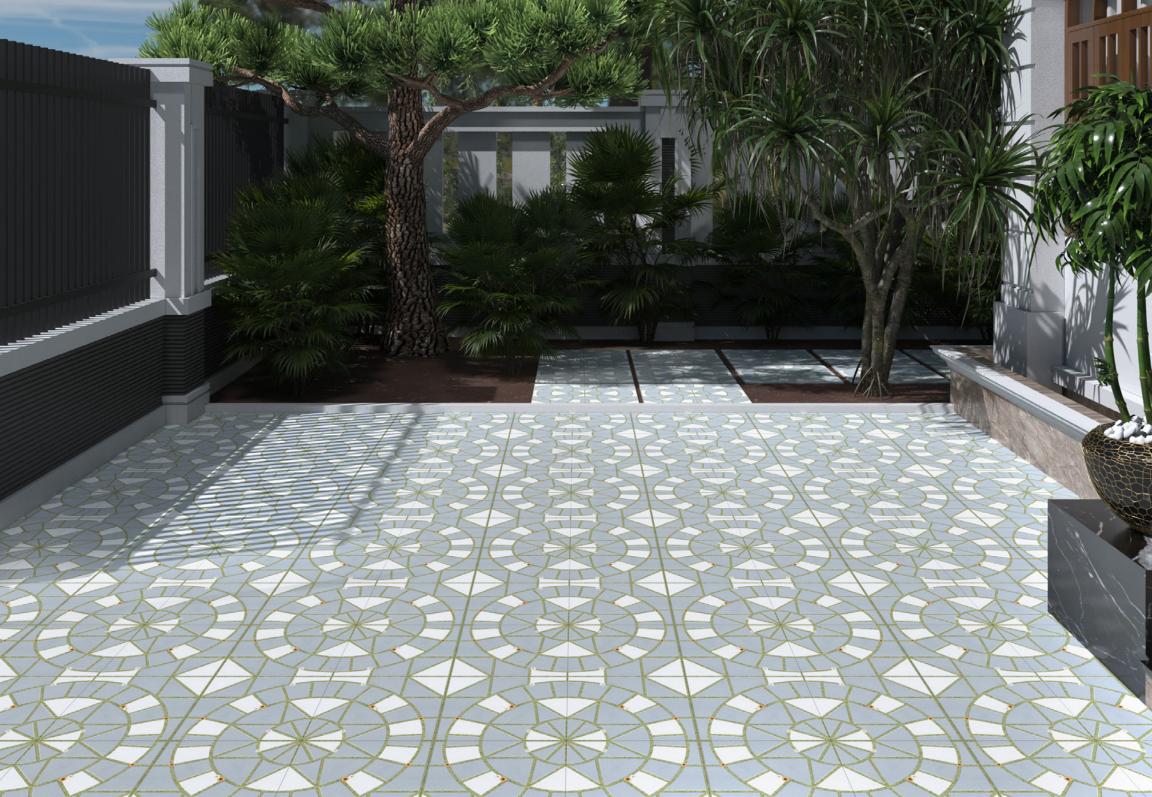

# LINUS BLUE GREY DECOR

Size: **400 x 400mm** 

## LINUS BLUE DK

Size: **400 x 400mm** 

# LINUS BLUE

Size: **400 x 400mm** 

### **LINUS BLUE**

Size: **400 x 400mm** 