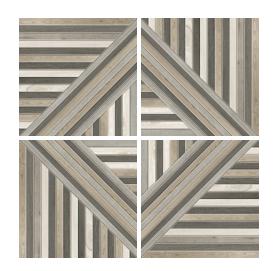

# **GRIDOS BLUE**

Size: **400 x 400mm** 

# **GRIDOS CHOCO**

Size: **400 x 400mm** 