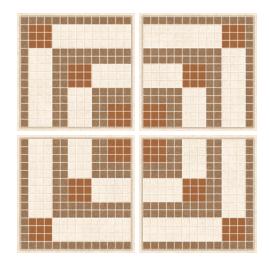

# LINUS COTTO DECOR

Size: **400 x 400mm** 

### **LINUS COTTO**

Size: **400 x 400mm** 