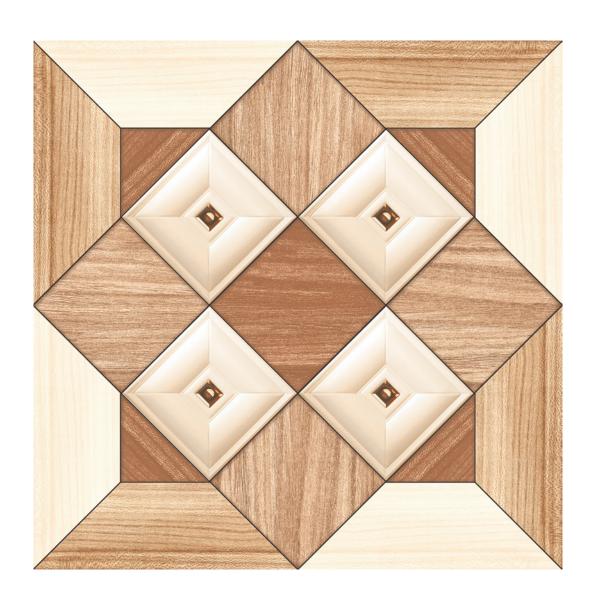

ze: **400 x 400mm** 











# **BURNS VERDE DK**

Size: **400 x 400mm** 









# **BURNS VERDE**LT

Size: **400 x 400mm** 











#### **CEMENTUS GRIS**

Size: **400 x 400mm** 











#### **CHIPS BROWN**

Size: **400 x 400mm** 











### **CHIPS GREY**

Size: **400 x 400mm** 











### **DENIM GREY**

Size: **400 x 400mm** 











### **DENIM GRIS**

Size: **400 x 400mm** 











## FLEMISH GREEN

Size: **400 x 400mm** 











# FOUR CHEX BROWN

Size: **400 x 400mm** 











#### **HAMMER STONE**

Size: **400 x 400mm** 











### **IBERIA GREEN**

Size: **400 x 400mm** 











### **IROKO BROWN**

Size: **400 x 400mm** 











### IRONWOOD BROWN

Size: **400 x 400mm** 











## **VOLGA GREY DARK**

Size: **400 x 400mm** 











### **LEATHER WOOD**

Size: **400 x 400mm** 











# LINEX GRIS DECOR

Size: **400 x 400mm** 











### **LIVONIA BLUE**

Size: **400 x 400mm** 











### MAHOGANY PINE

Size: **400 x 400mm** 











### **KEITH BLUE**

Size: **400 x 400mm** 











### KIMONO BROWN

Size: **400 x 400mm** 











### MISTY BLUE

Size: **400 x 400mm** 











### **MISTY GREY**

Size: **400 x 400mm** 











#### **MOSAIC BLUE**

Size: **400 x 400mm** 











#### **MOSAIC BROWN**

Size: **400 x 400mm** 











#### **NEON BIUE**

Size: **400 x 400mm** 

Finish: **Punch** 











#### **PLASMA GREEN**

Size: **400 x 400mm** 











## PLAZZO GRAPHITE DK

Size: **400 x 400mm** 









## PLAZZO GRAPHITE LT

Size: **400 x 400mm** 











# POSTEL GREY