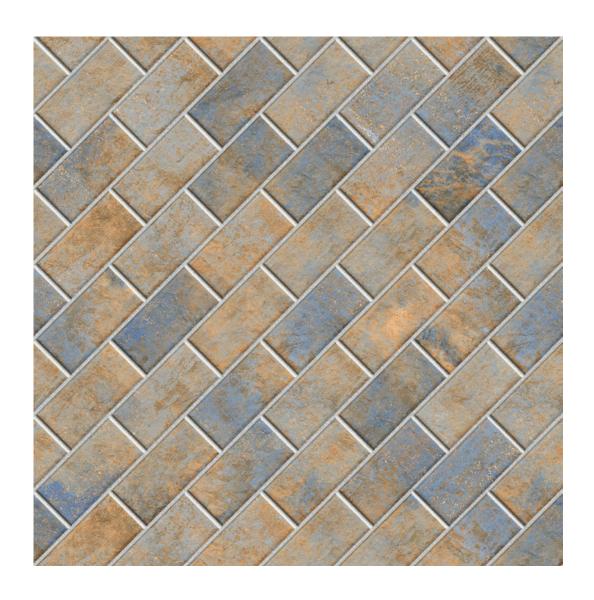

A GREY DARK**

Size: **400 x 400mm** 









### VOLGA GREY LIGHT

Size: **400 x 400mm** 











#### **VOLGA BLUE**

Size: **400 x 400mm** 











## COWETA BLUE

Size: **400 x 400mm** 









## COWETA BLUE DECOR

Size: **400 x 400mm** 











## COWETA BROWN

Size: **400 x 400mm** 









## COWETA BROWN DECOR

Size: **400 x 400mm** 











#### **ACTI GREY**

Size: **400 x 400mm** 











#### **ACTI BROWN**

Size: **400 x 400mm** 











## ALMOND WENGE WOOD

Size: **400 x 400mm** 











### ARIZONA WOOD

Size: **400 x 400mm** 











### ATLANTIS BROWN

Size: **400 x 400mm** 









### ATLANTIS CREAMA

Size: **400 x 400mm** 











### BLACK SATVARIO

Size: **400 x 400mm** 











#### **BLOOK BLACK**

Size: **400 x 400mm** 











# BRICKS BLUE LIGHT

Size: **400 x 400mm** 











# BRICKS BROWN DARK

Size: **400 x 400mm** 











#### **BRINZO DK**

Size: **400 x 400mm** 









#### **BRINZO LT**

Size: **400 x 400mm** 











### BROOKLYN NERO

Size: **400 x 400mm** 









# BROOKLYN WHITE

Size: **400 x 400mm** 









# BROOKLYN NERO DECOR

Size: **400 x 400mm** 











#### **BROWN WOOD**

Size: **400 x 400mm** 











### BROWN WOODEN

Size: **400 x 400mm** 











# **BURNS VERDE DK**

Size: **400 x 400mm** 









# **BURNS VERDE**LT

Size: **400 x 400mm** 











#### **CEMENTUS GRIS**

Size: **400 x 400mm** 











#### **CHIPS BROWN**

Size: **400 x 400mm** 











### **CHIPS GREY**

Size: **400 x 400mm** 











### **DENIM GREY**

Size: **400 x 400mm*