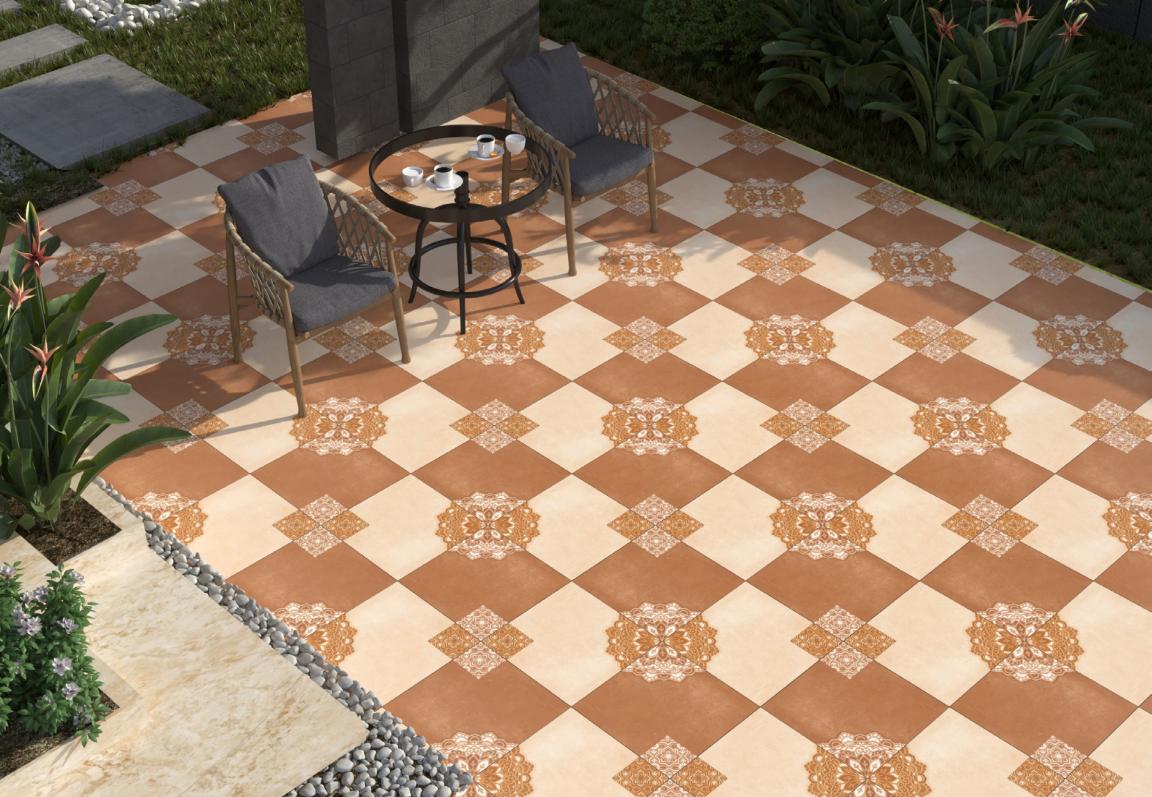

OWETA BLUE DECOR

Size: **400 x 400mm** 











## COWETA BROWN

Size: **400 x 400mm** 









## COWETA BROWN DECOR

Size: **400 x 400mm** 











#### **ACTI GREY**

Size: **400 x 400mm** 











#### **ACTI BROWN**

Size: **400 x 400mm** 











## ALMOND WENGE WOOD

Size: **400 x 400mm** 











### ARIZONA WOOD

Size: **400 x 400mm** 











### ATLANTIS BROWN

Size: **400 x 400mm** 









### ATLANTIS CREAMA

Size: **400 x 400mm** 











### BLACK SATVARIO

Size: **400 x 400mm** 











#### **BLOOK BLACK**

Size: **400 x 400mm** 











# BRICKS BLUE LIGHT

Size: **400 x 400mm** 











# BRICKS BROWN DARK

Size: **400 x 400mm** 











#### **BRINZO DK**

Size: **400 x 400mm** 









#### **BRINZO LT**

Size: **400 x 400mm** 











### BROOKLYN NERO

Size: **400 x 400mm** 









# BROOKLYN WHITE

Size: **400 x 400mm** 









# BROOKLYN NERO DECOR

Size: **400 x 400mm** 











#### **BROWN WOOD**

Size: **400 x 400mm** 











### BROWN WOODEN

Size: **400 x 400mm** 











# **BURNS VERDE DK**

Size: **400 x 400mm** 









# **BURNS VERDE**LT

Size: **400 x 400mm** 











#### **CEMENTUS GRIS**

Size: **400 x 400mm** 











#### **CHIPS BROWN**

Size: **400 x 400mm** 











### **CHIPS GREY**

Size: **400 x 400mm** 











### **DENIM GREY**

Size: **400 x 400mm** 











### **DENIM GRIS**

Size: **400 x 400mm** 











## FLEMISH GREEN

Size: **400 x 400mm** 











# FOUR CHEX BROWN

Size: **400 x 400mm** 











#### **HAMMER STONE**

Size: **400 x