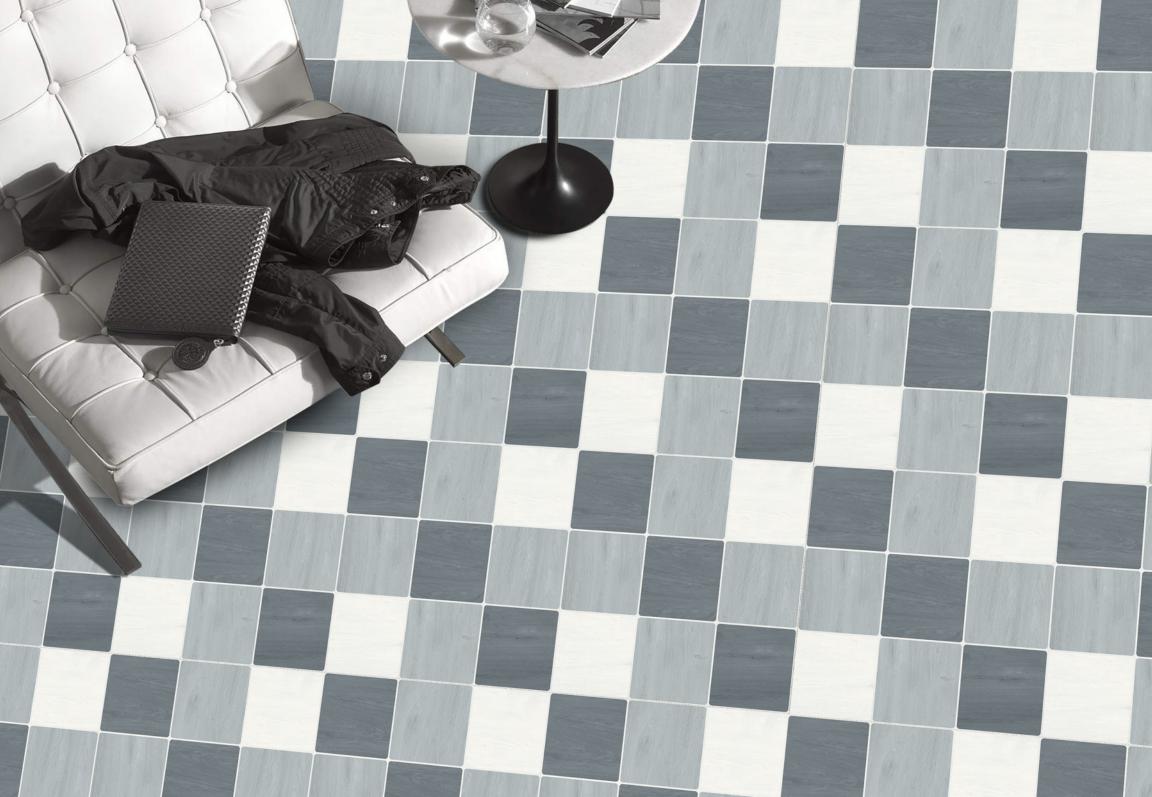

# LINUS BLUE

Size: **400 x 400mm** 

### **LINUS BLUE**

Size: **400 x 400mm** 