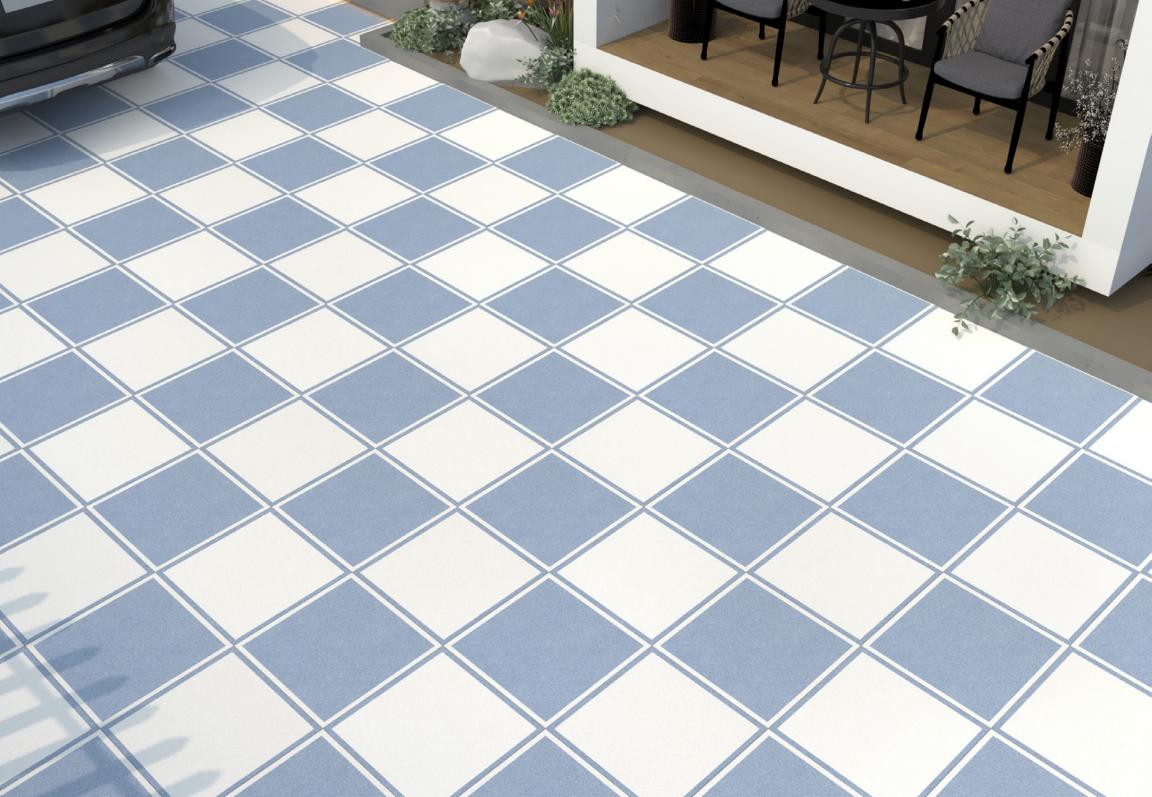

# LINUS BLUE

Size: **400 x 400mm** 

### **LINUS BLUE**

Size: **400 x 400mm** 