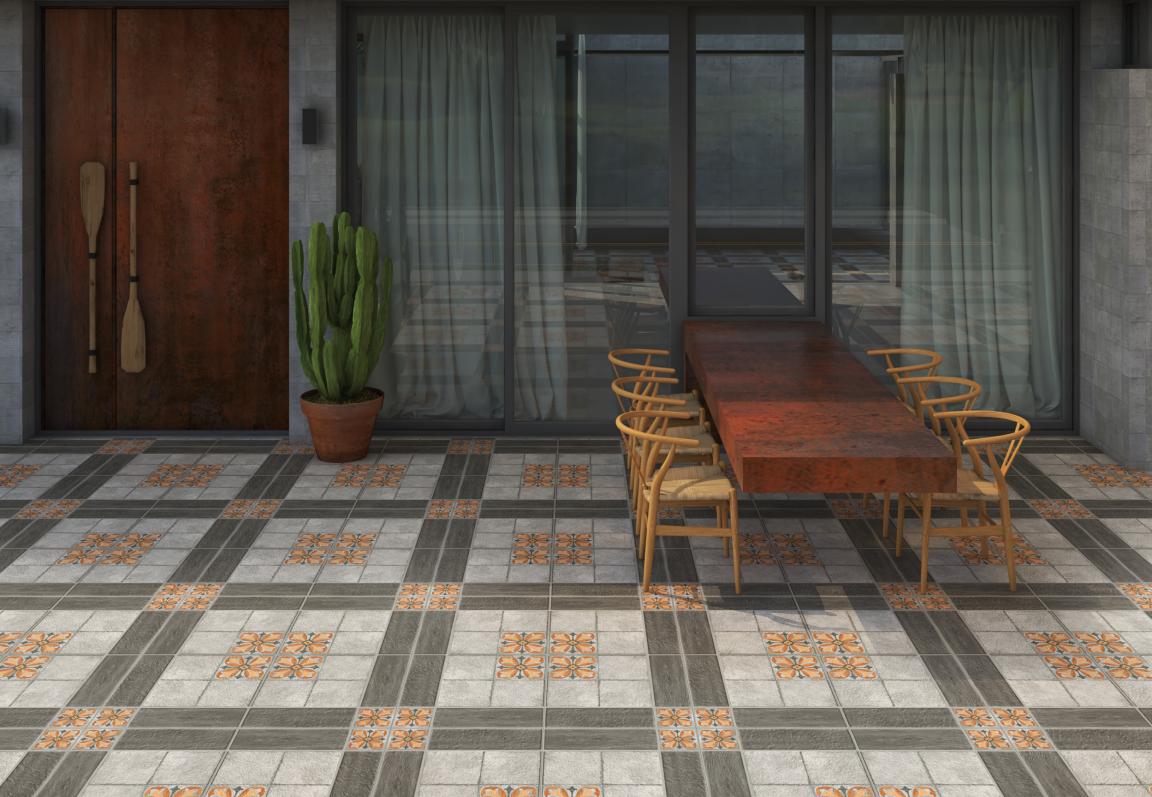

THE OUTDOOR BEAUTY

# LINUS COTTO DECOR

Size: **400 x 400mm** 

### LINUS COTTO DK

Size: **400 x 400mm** 

### LINUS COTTO LT

Size: **400 x 400mm** 

### **LINUS COTTO**

Size: **400 x 400mm** 