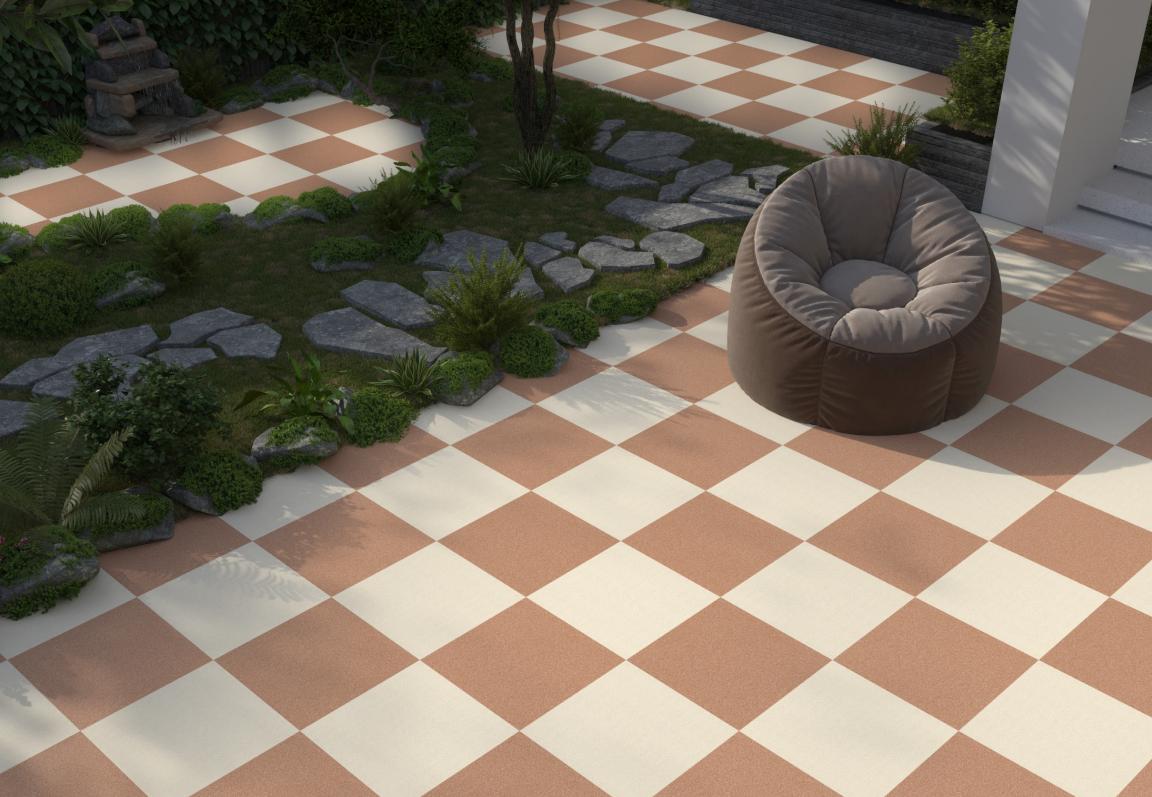

# LINUS COTTO DECOR

Size: **400 x 400mm** 

### **LINUS COTTO**

Size: **400 x 400mm** 