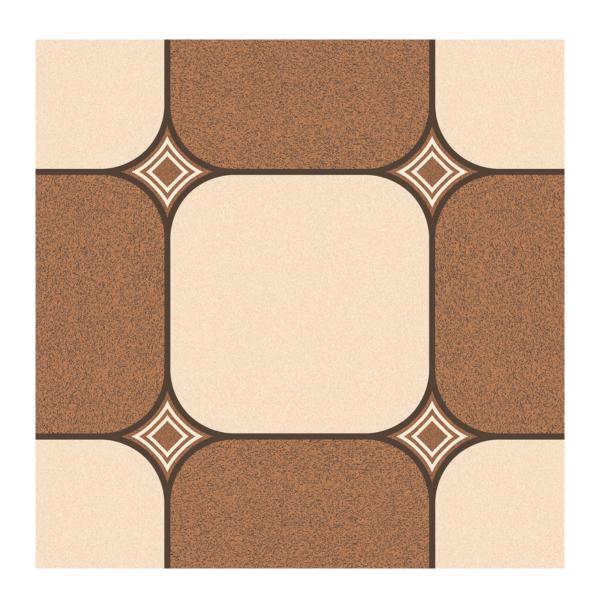

### LINUS COTTO DK

Size: **400 x 400mm** 









### LINUS COTTO LT

Size: **400 x 400mm** 











### **LINUS COTTO**

Size: **400 x 400mm** 











# LINUS GREY DECOR

Size: **400 x 400mm** 











## LINUS GREY DK

Size: **400 x 400mm** 









### LINUS GREY LT

Size: **400 x 400mm** 











### **LINUS GREY**

Size: **400 x 400mm** 









### **LINUS WHITE**

Size: **400 x 400mm** 











#### **GAMA NERO**

Size: **400 x 400mm** 











#### **GAMA NERO**

Size: **400 x 400mm** 











#### **GREY STONE**

Size: **400 x 400mm** 











## GREY WOODEN

Size: **400 x 400mm** 











#### GREY WOODEN

Size: **400 x 400mm** 











# **GRIDOS BLUE**

Size: **400 x 400mm** 











# **GRIDOS CHOCO**

Size: **400 x 400mm** 











### SHIME CHOCO

Size: **400 x 400mm** 











#### **SHIME GREY**

Size: **400 x 400mm** 











#### DIAMOND NERO

Size: **400 x 400mm** 











### VOLGA BEIGE DARK

Size: **400 x 400mm** 









## VOLGA BEIGE LIGHT

Size: **400 x 400mm** 











## **VOLGA GREY DARK**

Size: **400 x 400mm** 









### VOLGA GREY LIGHT

Size: **400 x 400mm** 











#### **VOLGA BLUE**

Size: **400 x 400mm** 











## COWETA BLUE

Size: **400 x 400mm** 









## COWETA BLUE DECOR

Size: **400 x 400mm** 











## COWETA BROWN

Size: **400 x 400mm** 









## COWETA BROWN DECOR

Size: **400 x 400mm** 











#### **ACTI GREY**

Size: **400 x 400mm** 











#### **ACTI BROWN**

Size: **400 x 400mm** 











## ALMOND WENGE WOOD

Size: **400 x 400mm**