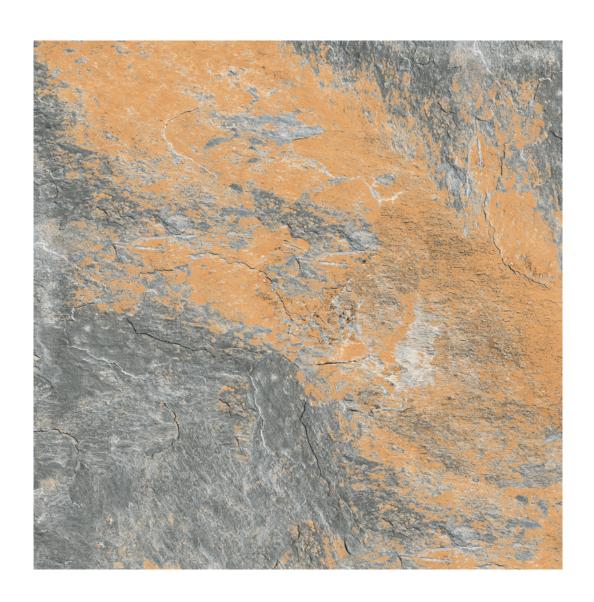

m** 











# **RUSTIC GREY DK**

Size: **400 x 400mm** 









## RUSTIC GREY LT

Size: **400 x 400mm** 











#### **SAND NERO**

Size: **400 x 400mm** 









#### **SAND WHITE**

Size: **400 x 400mm** 











#### **SANDVIK**

Size: **400 x 400mm** 











#### **SNYDAR BLUE**

Size: **400 x 400mm** 











#### **SOLT BROWN**

Size: **400 x 400mm** 









#### **SOLT BEIGE**

Size: **400 x 400mm** 











#### **SPIKE GREY**

Size: **400 x 400mm** 











#### **SPIKE RIGEL**

Size: **400 x 400mm** 











#### **STONEKAR**

Size: **400 x 400mm** 











### TROPICANA GRIGIO

Size: **400 x 400mm** 

Finish: Plain









## TROPICANA ICE

Size: **400 x 400mm** 

Finish: Plain











#### **WENDY BLACK**

Size: **400 x 400mm** 











#### **COTTA STONE**

Size: **400 x 400mm** 











# RUST BROWN DECOR

Size: **400 x 400mm** 









# RUST BROWN DECOR

Size: **400 x 400mm** 











### **RUST GOLDEN**

Size: **400 x 400mm**