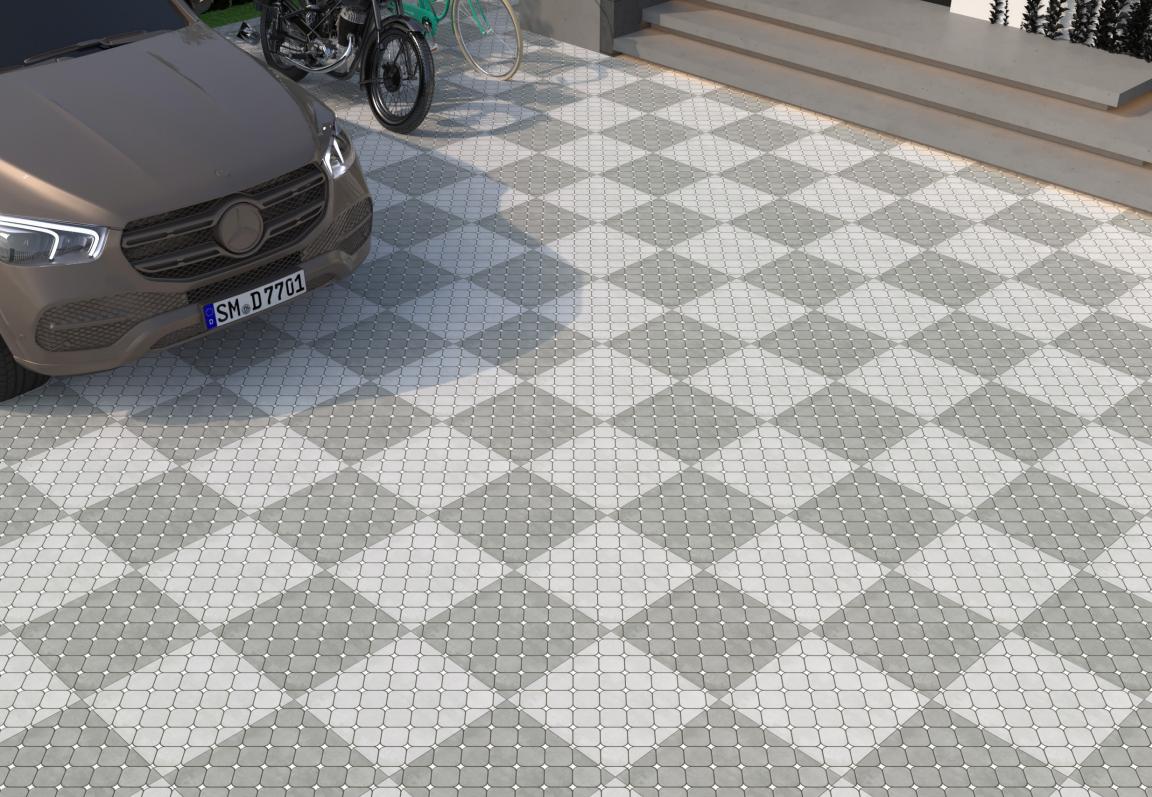

### **ALTAI HEXA**

Size: **400 x 400mm** 

### **HONEYCOMB**

Size: **400 x 400mm** 