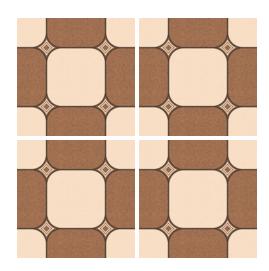

m** 









### LINUS COTTO LT

Size: **400 x 400mm** 











### **LINUS COTTO**

Size: **400 x 400mm** 











# LINUS GREY DECOR

Size: **400 x 400mm** 











## LINUS GREY DK

Size: **400 x 400mm** 









### LINUS GREY LT

Size: **400 x 400mm** 











### **LINUS GREY**

Size: **400 x 400mm** 









### **LINUS WHITE**

Size: **400 x 400mm** 











#### **GAMA NERO**

Size: **400 x 400mm** 











#### **GAMA NERO**

Size: **400 x 400mm** 











#### **GREY STONE**

Size: **400 x 400mm** 











## GREY WOODEN

Size: **400 x 400mm** 











#### GREY WOODEN

Size: **400 x 400mm** 











# **GRIDOS BLUE**

Size: **400 x 400mm** 











# **GRIDOS CHOCO**

Size: **400 x 400mm** 











### SHIME CHOCO

Size: **400 x 400mm** 











#### **SHIME GREY**

Size: **400 x 400mm** 











#### DIAMOND NERO

Size: **400 x 400mm** 











### VOLGA BEIGE DARK

Size: **400 x 400mm** 









## VOLGA BEIGE LIGHT

Size: **400 x 400mm** 











## **VOLGA GREY DARK**

Size: **400 x 400mm** 









### VOLGA GREY LIGHT

Size: **400 x 400mm** 











#### **VOLGA BLUE**

Size: **400 x 400mm** 











## COWETA BLUE

Size: **400 x 400mm** 









## COWETA BLUE DECOR

Size: **400 x 400mm** 











## COWETA BROWN

Size: **400 x 400mm** 









## COWETA BROWN DECOR

Size: **400 x 400mm** 











#### **ACTI GREY**

Size: **400 x 400mm** 











#### **ACTI BROWN**

Size: **400 x 400mm** 











## ALMOND WENGE WOOD

Size: **400 x 400mm** 











### ARIZONA WOOD

Size: **400