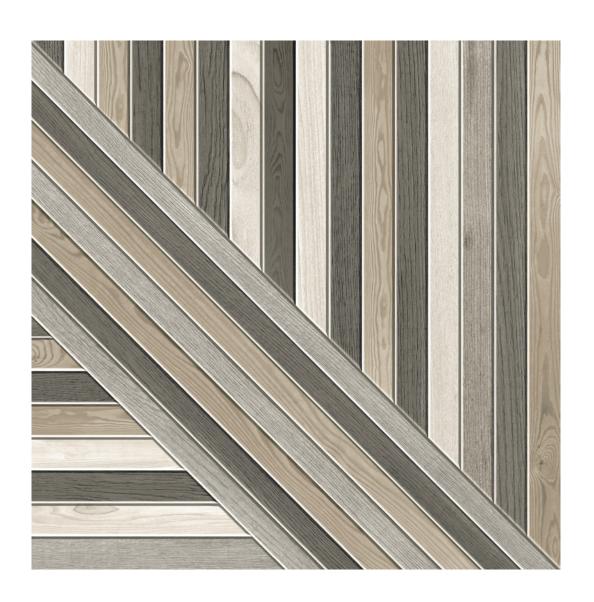

# **GRIDOS BLUE**

Size: **400 x 400mm** 

# **GRIDOS CHOCO**

Size: **400 x 400mm** 