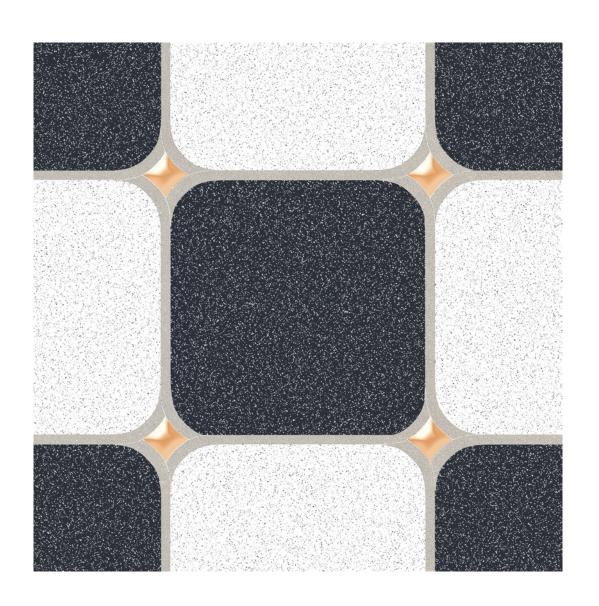

LINUS BLUE GREY DECOR

Size: **400 x 400mm** 











# LINUS COTTO DECOR

Size: **400 x 400mm** 











### LINUS COTTO DK

Size: **400 x 400mm** 









### LINUS COTTO LT

Size: **400 x 400mm** 











### **LINUS COTTO**

Size: **400 x 400mm** 











# LINUS GREY DECOR

Size: **400 x 400mm** 











## LINUS GREY DK

Size: **400 x 400mm** 









### LINUS GREY LT

Size: **400 x 400mm** 











### **LINUS GREY**

Size: **400 x 400mm** 









### **LINUS WHITE**

Size: **400 x 400mm** 











#### **GAMA NERO**

Size: **400 x 400mm** 











#### **GAMA NERO**

Size: **400 x 400mm** 











#### **GREY STONE**

Size: **400 x 400mm** 











## GREY WOODEN

Size: **400 x 400mm** 











#### GREY WOODEN

Size: **400 x 400mm** 











# **GRIDOS BLUE**

Size: **400 x 400mm** 











# **GRIDOS CHOCO**

Size: **400 x 400mm** 











### SHIME CHOCO

Size: **400 x 400mm** 











#### **SHIME GREY**

Size: **400 x 400mm** 











#### DIAMOND NERO

Size: **400 x 400mm** 











### VOLGA BEIGE DARK

Size: **400 x 400mm** 









## VOLGA BEIGE LIGHT

Size: **400 x 400mm** 











## **VOLGA GREY DARK**

Size: **400 x 400mm** 









### VOLGA GREY LIGHT

Size: **400 x 400mm** 











#### **VOLGA BLUE**

Size: **400 x 400mm** 











## COWETA BLUE

Size: **400 x 400mm** 









## COWETA BLUE DECOR

Size: **400 x 400mm** 











## COWETA BROWN

Size: **400 x 400mm** 









## COWETA BROWN DECOR

Size: **400 x 400mm** 











#### **ACTI GREY**

Size: **400 x 400mm**