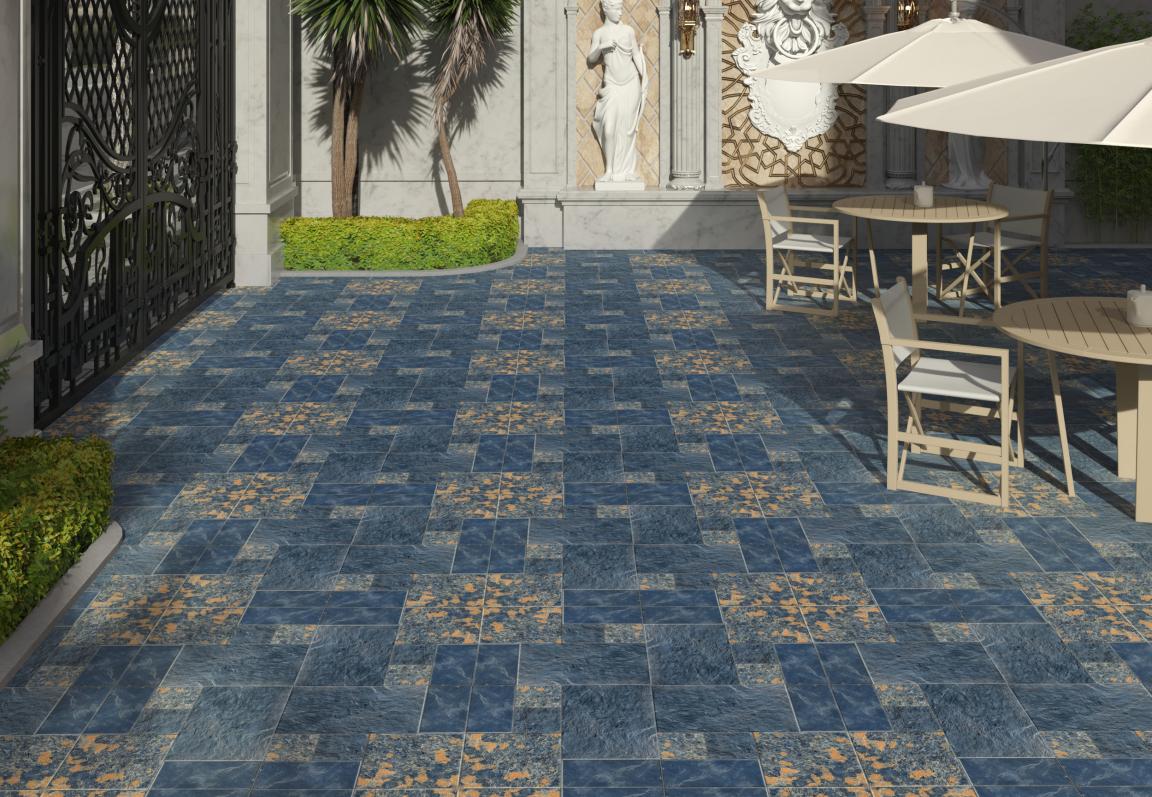

00 x 400mm** 











### **IROKO BROWN**

Size: **400 x 400mm** 











### IRONWOOD BROWN

Size: **400 x 400mm** 











## **VOLGA GREY DARK**

Size: **400 x 400mm** 











### **LEATHER WOOD**

Size: **400 x 400mm** 











# LINEX GRIS DECOR

Size: **400 x 400mm** 











### **LIVONIA BLUE**

Size: **400 x 400mm** 











### MAHOGANY PINE

Size: **400 x 400mm** 











### **KEITH BLUE**

Size: **400 x 400mm** 











### KIMONO BROWN

Size: **400 x 400mm** 











### MISTY BLUE

Size: **400 x 400mm** 











### **MISTY GREY**

Size: **400 x 400mm** 











#### **MOSAIC BLUE**

Size: **400 x 400mm** 











#### **MOSAIC BROWN**

Size: **400 x 400mm** 











#### **NEON BIUE**

Size: **400 x 400mm** 

Finish: **Punch** 











#### **PLASMA GREEN**

Size: **400 x 400mm** 











## PLAZZO GRAPHITE DK

Size: **400 x 400mm** 









## PLAZZO GRAPHITE LT

Size: **400 x 400mm** 











# POSTEL GREY DK

Size: **400 x 400mm** 









## POSTEL GREY

Size: **400 x 400mm** 











#### **ROCX BLUE**

Size: **400 x 400mm** 











## RUBIK\_B K\_1

Size: **400 x 400mm** 











## RUBIK\_B K\_2

Size: **400 x 400mm** 











#### **RUSTIC BROWN**

Size: **400 x 400mm** 









#### **RUSTIC BEIGE**

Size: **400 x 400mm** 











# **RUSTIC GREY DK**

Size: **400 x 400mm** 









## RUSTIC GREY LT

Size: **400 x 400mm** 











#### **SAND NERO**

Size: **400 x 400mm** 









#### **SAND WHITE**

Size: **400 x 400mm** 











#### **SANDVIK**

Size: **400 x 400mm**