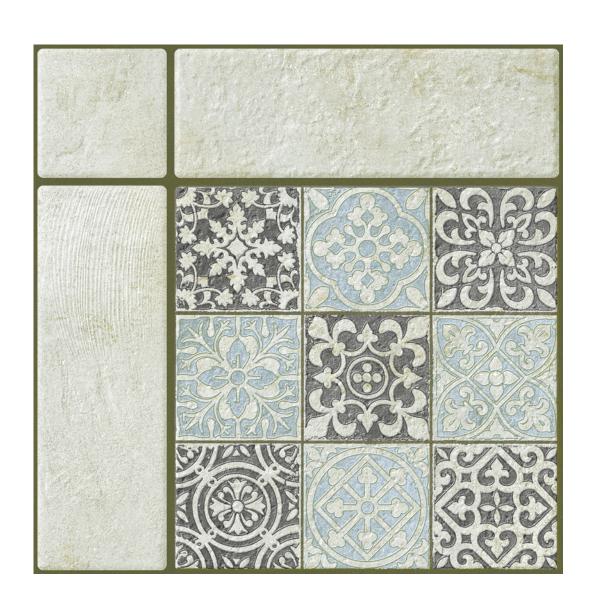

# LINUS BLUE GREY DECOR

Size: **400 x 400mm** 

## LINUS BLUE DK

Size: **400 x 400mm** 

# LINUS BLUE

Size: **400 x 400mm** 

### **LINUS BLUE**

Size: **400 x 400mm** 