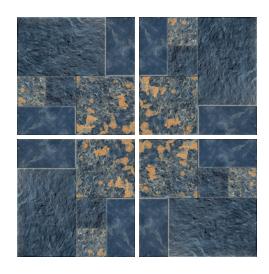

*400 x 400mm** 











### **IROKO BROWN**

Size: **400 x 400mm** 











### IRONWOOD BROWN

Size: **400 x 400mm** 











## **VOLGA GREY DARK**

Size: **400 x 400mm** 











### **LEATHER WOOD**

Size: **400 x 400mm** 











# LINEX GRIS DECOR

Size: **400 x 400mm** 











### **LIVONIA BLUE**

Size: **400 x 400mm** 











### MAHOGANY PINE

Size: **400 x 400mm** 











### **KEITH BLUE**

Size: **400 x 400mm** 











### KIMONO BROWN

Size: **400 x 400mm** 











### MISTY BLUE

Size: **400 x 400mm** 











### **MISTY GREY**

Size: **400 x 400mm** 











#### **MOSAIC BLUE**

Size: **400 x 400mm** 











#### **MOSAIC BROWN**

Size: **400 x 400mm** 











#### **NEON BIUE**

Size: **400 x 400mm** 

Finish: **Punch** 











#### **PLASMA GREEN**

Size: **400 x 400mm** 











## PLAZZO GRAPHITE DK

Size: **400 x 400mm** 









## PLAZZO GRAPHITE LT

Size: **400 x 400mm** 











# POSTEL GREY DK

Size: **400 x 400mm** 









## POSTEL GREY

Size: **400 x 400mm** 











#### **ROCX BLUE**

Size: **400 x 400mm** 











## RUBIK\_B K\_1

Size: **400 x 400mm** 











## RUBIK\_B K\_2

Size: **400 x 400mm** 











#### **RUSTIC BROWN**

Size: **400 x 400mm** 









#### **RUSTIC BEIGE**

Size: **400 x 400mm** 











# **RUSTIC GREY DK**

Size: **400 x 400mm** 









## RUSTIC GREY LT

Size: **400 x 400mm** 











#### **SAND NERO**

Size: **400 x 400mm** 









#### **SAND WHITE**

Size: **400 x 400mm** 











#### **SANDVIK**

Size: **400 x 400mm