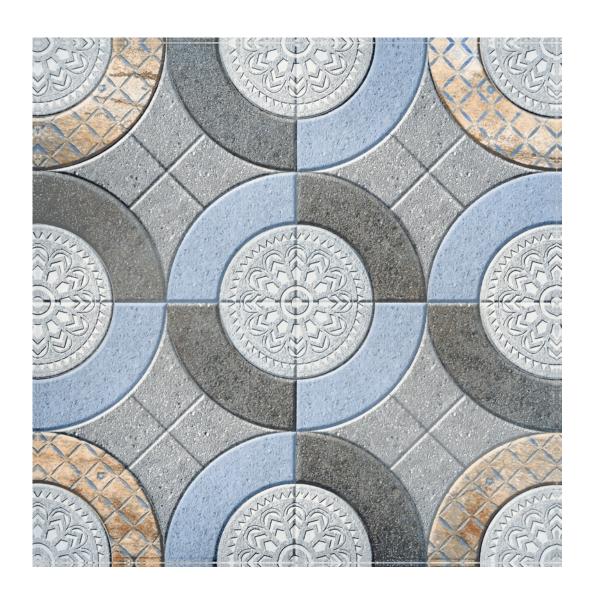

*400 x 400mm** 











### **LIVONIA BLUE**

Size: **400 x 400mm** 











### MAHOGANY PINE

Size: **400 x 400mm** 











### **KEITH BLUE**

Size: **400 x 400mm** 











### KIMONO BROWN

Size: **400 x 400mm** 











### MISTY BLUE

Size: **400 x 400mm** 











### **MISTY GREY**

Size: **400 x 400mm** 











#### **MOSAIC BLUE**

Size: **400 x 400mm** 











#### **MOSAIC BROWN**

Size: **400 x 400mm** 











#### **NEON BIUE**

Size: **400 x 400mm** 

Finish: **Punch** 











#### **PLASMA GREEN**

Size: **400 x 400mm** 











## PLAZZO GRAPHITE DK

Size: **400 x 400mm** 









## PLAZZO GRAPHITE LT

Size: **400 x 400mm** 











# POSTEL GREY DK

Size: **400 x 400mm** 









## POSTEL GREY

Size: **400 x 400mm** 











#### **ROCX BLUE**

Size: **400 x 400mm** 











## RUBIK\_B K\_1

Size: **400 x 400mm** 











## RUBIK\_B K\_2

Size: **400 x 400mm** 











#### **RUSTIC BROWN**

Size: **400 x 400mm** 









#### **RUSTIC BEIGE**

Size: **400 x 400mm** 











# **RUSTIC GREY DK**

Size: **400 x 400mm** 









## RUSTIC GREY LT

Size: **400 x 400mm** 











#### **SAND NERO**

Size: **400 x 400mm** 









#### **SAND WHITE**

Size: **400 x 400mm** 











#### **SANDVIK**

Size: **400 x 400mm** 











#### **SNYDAR BLUE**

Size: **400 x 400mm** 











#### **SOLT BROWN**

Size: **400 x 400mm** 









#### **SOLT BEIGE**

Size: **400 x 400mm** 











#### **SPIKE GREY**

Size: **400 x 400mm** 











#### **SPIKE RIGEL**

Size: **400 x 400mm**