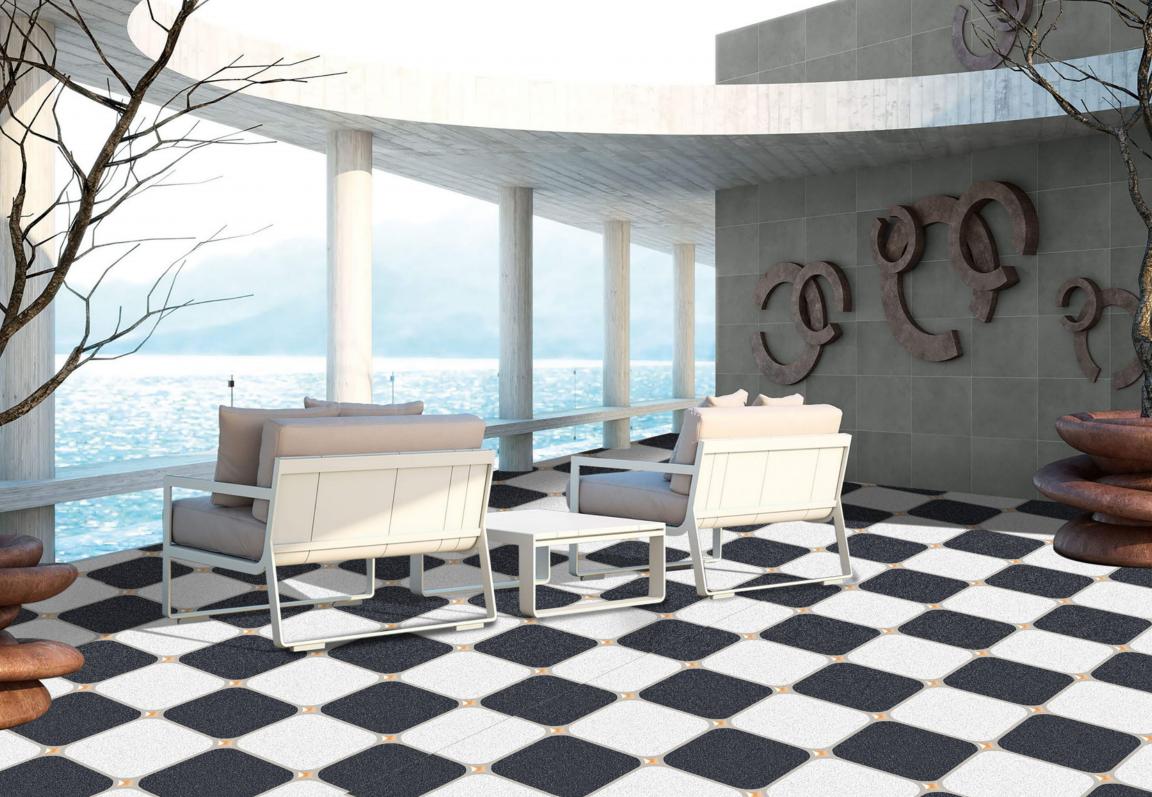

### **MAGIC BLACK**

Size: **400 x 400mm** 

### **MAGIC WHITE**

Size: **400 x 400mm** 