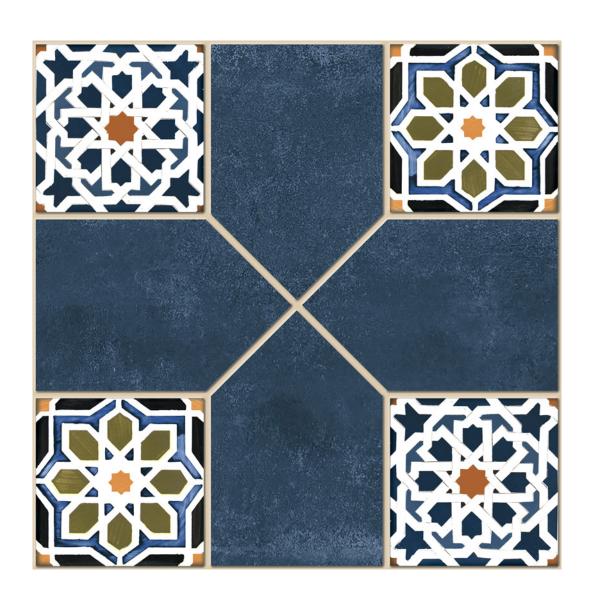

#### **GAMA NERO**

Size: **400 x 400mm** 











#### **GREY STONE**

Size: **400 x 400mm** 











## GREY WOODEN

Size: **400 x 400mm** 











#### GREY WOODEN

Size: **400 x 400mm** 











# **GRIDOS BLUE**

Size: **400 x 400mm** 











# **GRIDOS CHOCO**

Size: **400 x 400mm** 











### SHIME CHOCO

Size: **400 x 400mm** 











#### **SHIME GREY**

Size: **400 x 400mm** 











#### DIAMOND NERO

Size: **400 x 400mm** 











### VOLGA BEIGE DARK

Size: **400 x 400mm** 









## VOLGA BEIGE LIGHT

Size: **400 x 400mm** 











## **VOLGA GREY DARK**

Size: **400 x 400mm** 









### VOLGA GREY LIGHT

Size: **400 x 400mm** 











#### **VOLGA BLUE**

Size: **400 x 400mm** 











## COWETA BLUE

Size: **400 x 400mm** 









## COWETA BLUE DECOR

Size: **400 x 400mm** 











## COWETA BROWN

Size: **400 x 400mm** 









## COWETA BROWN DECOR

Size: **400 x 400mm** 











#### **ACTI GREY**

Size: **400 x 400mm** 











#### **ACTI BROWN**

Size: **400 x 400mm** 











## ALMOND WENGE WOOD

Size: **400 x 400mm** 











### ARIZONA WOOD

Size: **400 x 400mm** 











### ATLANTIS BROWN

Size: **400 x 400mm** 









### ATLANTIS CREAMA

Size: **400 x 400mm** 











### BLACK SATVARIO

Size: **400 x 400mm** 











#### **BLOOK BLACK**

Size: **400 x 400mm** 











# BRICKS BLUE LIGHT

Size: **400 x 400mm** 











# BRICKS BROWN DARK

Size: **400 x 400mm** 











#### **BRINZO DK**

Size: **400 x 400mm** 









#### **BRINZO LT**

Size: **400 x 400mm*