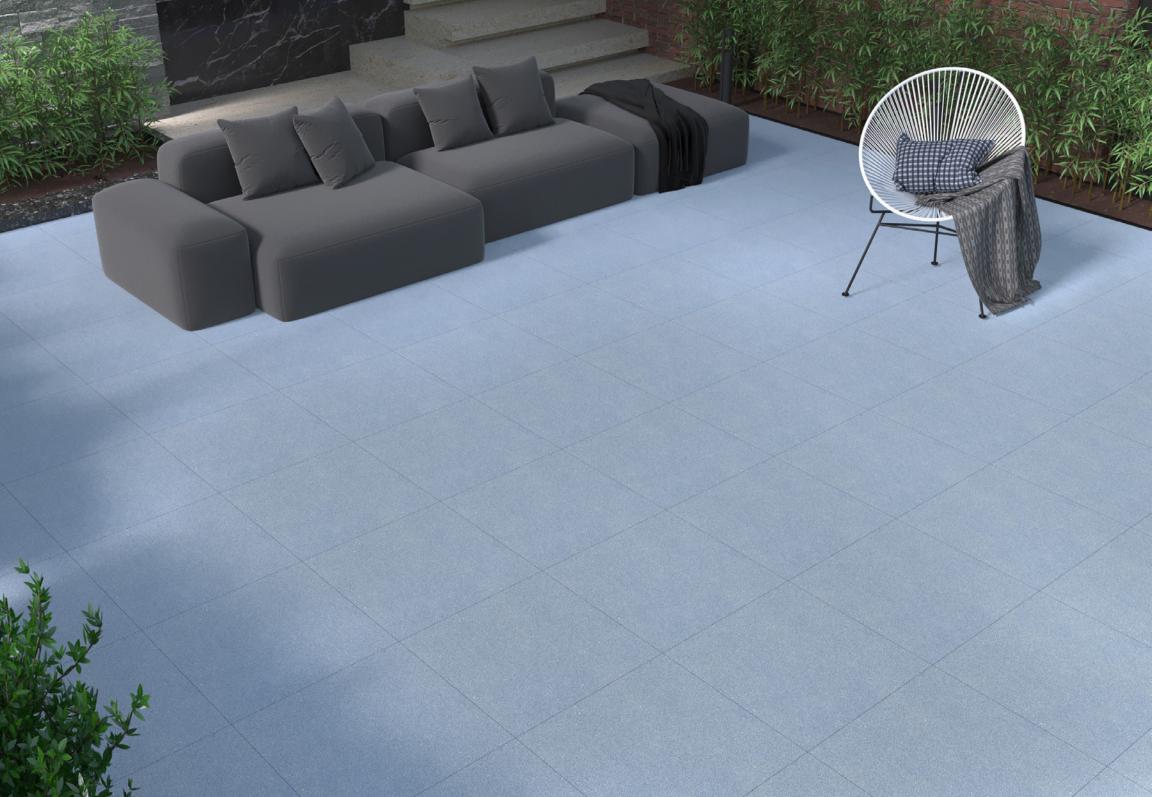

# LINUS BLUE

Size: **400 x 400mm** 

### **LINUS BLUE**

Size: **400 x 400mm** 