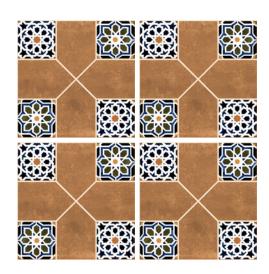

# LINUS COTTO DECOR

Size: **400 x 400mm** 

### LINUS COTTO DK

Size: **400 x 400mm** 

### LINUS COTTO LT

Size: **400 x 400mm** 

### **LINUS COTTO**

Size: **400 x 400mm** 