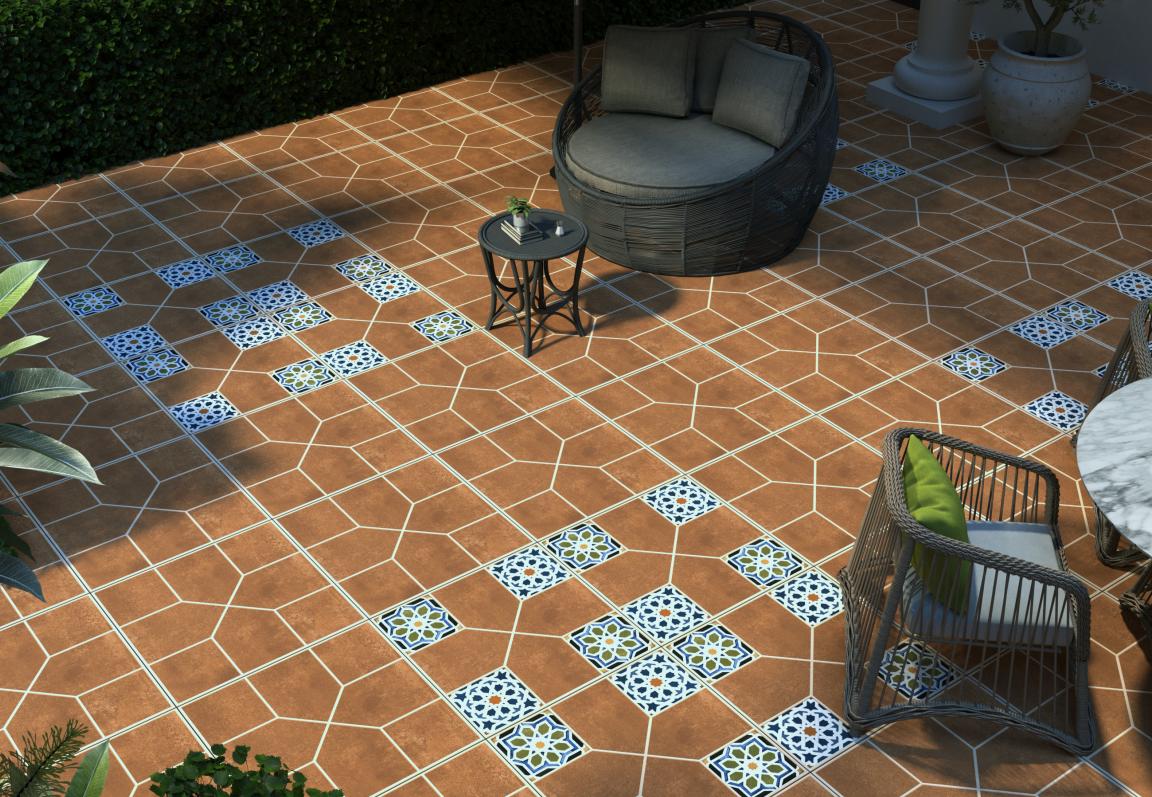

# LINUS COTTO DECOR

Size: **400 x 400mm** 

### LINUS COTTO DK

Size: **400 x 400mm** 

### LINUS COTTO LT

Size: **400 x 400mm** 

### **LINUS COTTO**

Size: **400 x 400mm** 