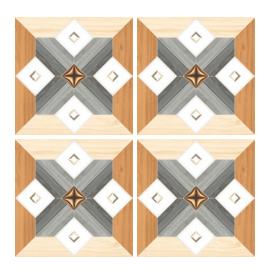

BROWN**

Size: **400 x 400mm** 











### **CHIPS GREY**

Size: **400 x 400mm** 











### **DENIM GREY**

Size: **400 x 400mm** 











### **DENIM GRIS**

Size: **400 x 400mm** 











## FLEMISH GREEN

Size: **400 x 400mm** 











# FOUR CHEX BROWN

Size: **400 x 400mm** 











#### **HAMMER STONE**

Size: **400 x 400mm** 











### **IBERIA GREEN**

Size: **400 x 400mm** 











### **IROKO BROWN**

Size: **400 x 400mm** 











### IRONWOOD BROWN

Size: **400 x 400mm** 











## **VOLGA GREY DARK**

Size: **400 x 400mm** 











### **LEATHER WOOD**

Size: **400 x 400mm** 











# LINEX GRIS DECOR

Size: **400 x 400mm** 











### **LIVONIA BLUE**

Size: **400 x 400mm** 











### MAHOGANY PINE

Size: **400 x 400mm** 











### **KEITH BLUE**

Size: **400 x 400mm** 











### KIMONO BROWN

Size: **400 x 400mm** 











### MISTY BLUE

Size: **400 x 400mm** 











### **MISTY GREY**

Size: **400 x 400mm** 











#### **MOSAIC BLUE**

Size: **400 x 400mm** 











#### **MOSAIC BROWN**

Size: **400 x 400mm** 











#### **NEON BIUE**

Size: **400 x 400mm** 

Finish: **Punch** 











#### **PLASMA GREEN**

Size: **400 x 400mm** 











## PLAZZO GRAPHITE DK

Size: **400 x 400mm** 









## PLAZZO GRAPHITE LT

Size: **400 x 400mm** 











# POSTEL GREY DK

Size: **400 x 400mm** 









## POSTEL GREY

Size: **400 x 400mm** 











#### **ROCX BLUE**

Size: **400 x 400mm** 











## RUBIK\_B K\_1

Size: **400 x 400mm** 











## RUBIK\_B K\_2