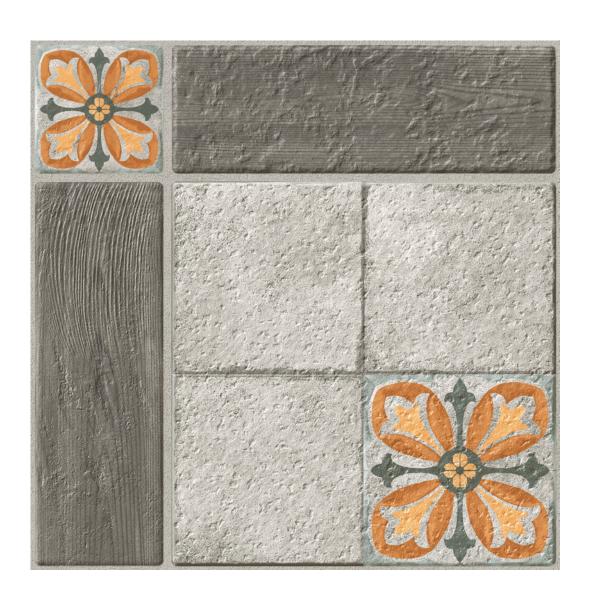

# LINUS COTTO DECOR

Size: **400 x 400mm** 

### LINUS COTTO DK

Size: **400 x 400mm** 

### LINUS COTTO LT

Size: **400 x 400mm** 

### **LINUS COTTO**

Size: **400 x 400mm** 