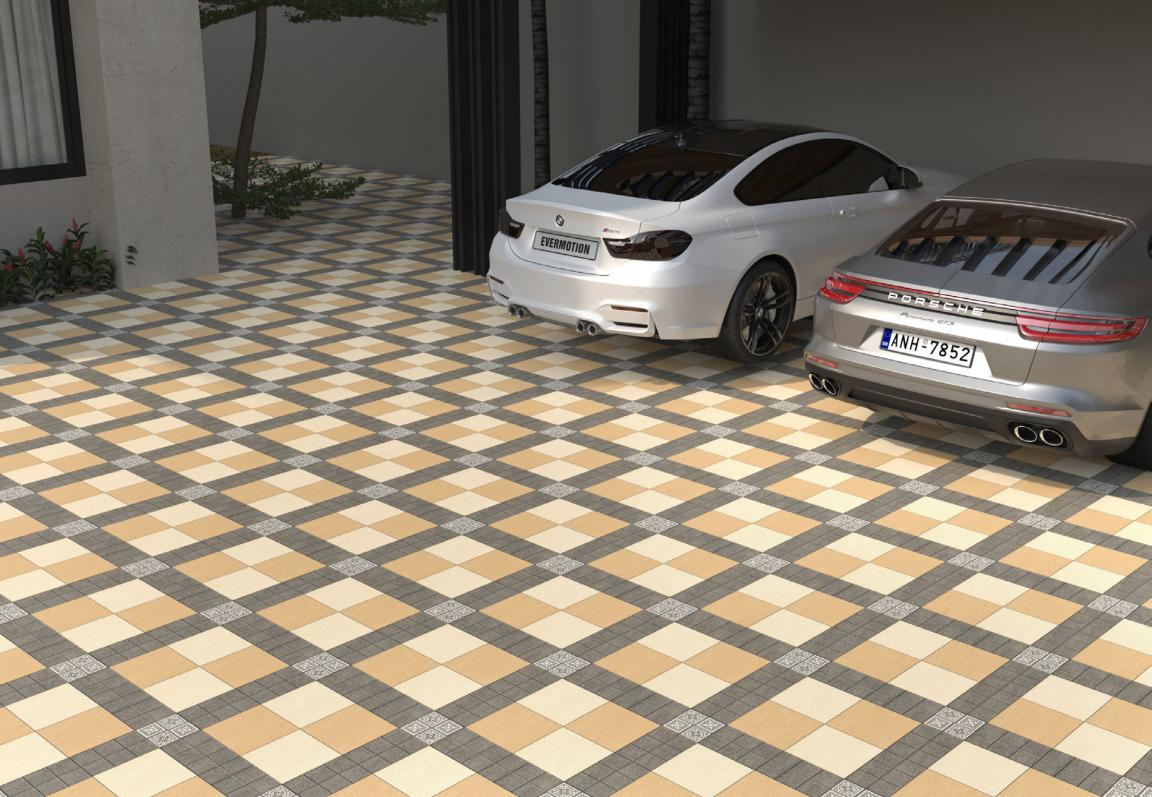

# LINUS COTTO DECOR

Size: **400 x 400mm** 

### LINUS COTTO DK

Size: **400 x 400mm** 

### LINUS COTTO LT

Size: **400 x 400mm** 

### **LINUS COTTO**

Size: **400 x 400mm** 