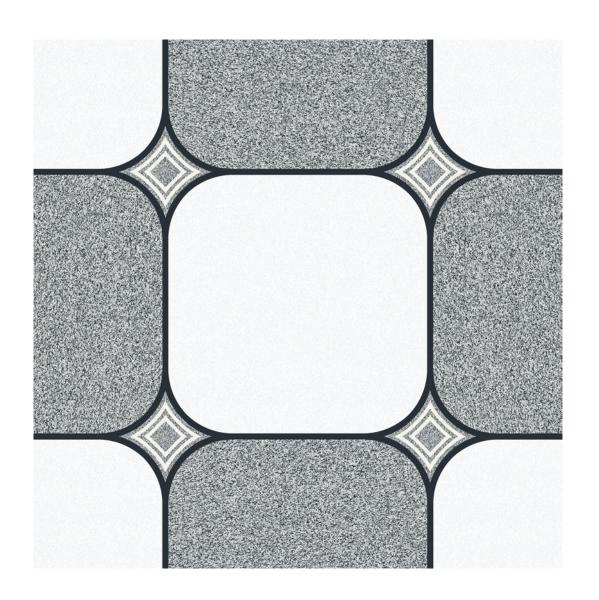

### LINUS COTTO LT

Size: **400 x 400mm** 











### **LINUS COTTO**

Size: **400 x 400mm** 











# LINUS GREY DECOR

Size: **400 x 400mm** 











## LINUS GREY DK

Size: **400 x 400mm** 









### LINUS GREY LT

Size: **400 x 400mm** 











### **LINUS GREY**

Size: **400 x 400mm** 









### **LINUS WHITE**

Size: **400 x 400mm** 











#### **GAMA NERO**

Size: **400 x 400mm** 











#### **GAMA NERO**

Size: **400 x 400mm** 











#### **GREY STONE**

Size: **400 x 400mm** 











## GREY WOODEN

Size: **400 x 400mm** 











#### GREY WOODEN

Size: **400 x 400mm** 











# **GRIDOS BLUE**

Size: **400 x 400mm** 











# **GRIDOS CHOCO**

Size: **400 x 400mm** 











### SHIME CHOCO

Size: **400 x 400mm** 











#### **SHIME GREY**

Size: **400 x 400mm** 











#### DIAMOND NERO

Size: **400 x 400mm** 











### VOLGA BEIGE DARK

Size: **400 x 400mm** 









## VOLGA BEIGE LIGHT

Size: **400 x 400mm** 











## **VOLGA GREY DARK**

Size: **400 x 400mm** 









### VOLGA GREY LIGHT

Size: **400 x 400mm** 











#### **VOLGA BLUE**

Size: **400 x 400mm** 











## COWETA BLUE

Size: **400 x 400mm** 









## COWETA BLUE DECOR

Size: **400 x 400mm** 











## COWETA BROWN

Size: **400 x 400mm** 









## COWETA BROWN DECOR

Size: **400 x 400mm** 











#### **ACTI GREY**

Size: **400 x 400mm** 











#### **ACTI BROWN**

Size: **400 x 400mm** 











## ALMOND WENGE WOOD

Size: **400 x 400mm** 











### ARIZONA WOOD

Size: **400 x 400mm*