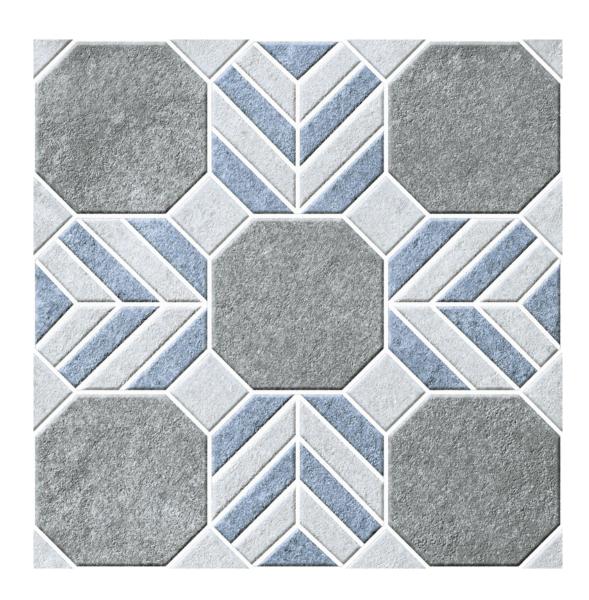

BRINZO LT**

Size: **400 x 400mm** 











### BROOKLYN NERO

Size: **400 x 400mm** 









# BROOKLYN WHITE

Size: **400 x 400mm** 









# BROOKLYN NERO DECOR

Size: **400 x 400mm** 











#### **BROWN WOOD**

Size: **400 x 400mm** 











### BROWN WOODEN

Size: **400 x 400mm** 











# **BURNS VERDE DK**

Size: **400 x 400mm** 









# **BURNS VERDE**LT

Size: **400 x 400mm** 











#### **CEMENTUS GRIS**

Size: **400 x 400mm** 











#### **CHIPS BROWN**

Size: **400 x 400mm** 











### **CHIPS GREY**

Size: **400 x 400mm** 











### **DENIM GREY**

Size: **400 x 400mm** 











### **DENIM GRIS**

Size: **400 x 400mm** 











## FLEMISH GREEN

Size: **400 x 400mm** 











# FOUR CHEX BROWN

Size: **400 x 400mm** 











#### **HAMMER STONE**

Size: **400 x 400mm** 











### **IBERIA GREEN**

Size: **400 x 400mm** 











### **IROKO BROWN**

Size: **400 x 400mm** 











### IRONWOOD BROWN

Size: **400 x 400mm** 











## **VOLGA GREY DARK**

Size: **400 x 400mm** 











### **LEATHER WOOD**

Size: **400 x 400mm** 











# LINEX GRIS DECOR

Size: **400 x 400mm** 











### **LIVONIA BLUE**

Size: **400 x 400mm** 











### MAHOGANY PINE

Size: **400 x 400mm** 











### **KEITH BLUE**

Size: **400 x 400mm** 











### KIMONO BROWN

Size: **400 x 400mm** 











### MISTY BLUE

Size: **400 x 400mm** 











### **MISTY GREY**

Size: **400 x 400mm** 











#### **MOSAIC BLUE**

Size: **400 x 400mm** 











#### **MOSAIC BROWN**

Size: **40