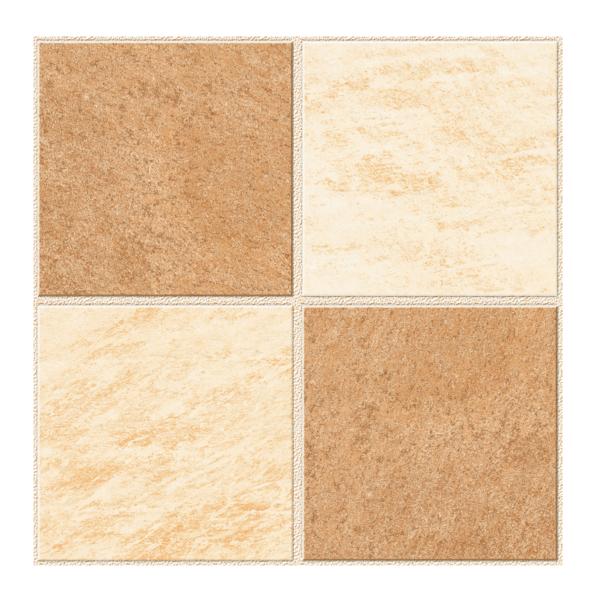

*BRINZO DK**

Size: **400 x 400mm** 









#### **BRINZO LT**

Size: **400 x 400mm** 











### BROOKLYN NERO

Size: **400 x 400mm** 









# BROOKLYN WHITE

Size: **400 x 400mm** 









# BROOKLYN NERO DECOR

Size: **400 x 400mm** 











#### **BROWN WOOD**

Size: **400 x 400mm** 











### BROWN WOODEN

Size: **400 x 400mm** 











# **BURNS VERDE DK**

Size: **400 x 400mm** 









# **BURNS VERDE**LT

Size: **400 x 400mm** 











#### **CEMENTUS GRIS**

Size: **400 x 400mm** 











#### **CHIPS BROWN**

Size: **400 x 400mm** 











### **CHIPS GREY**

Size: **400 x 400mm** 











### **DENIM GREY**

Size: **400 x 400mm** 











### **DENIM GRIS**

Size: **400 x 400mm** 











## FLEMISH GREEN

Size: **400 x 400mm** 











# FOUR CHEX BROWN

Size: **400 x 400mm** 











#### **HAMMER STONE**

Size: **400 x 400mm** 











### **IBERIA GREEN**

Size: **400 x 400mm** 











### **IROKO BROWN**

Size: **400 x 400mm** 











### IRONWOOD BROWN

Size: **400 x 400mm** 











## **VOLGA GREY DARK**

Size: **400 x 400mm** 











### **LEATHER WOOD**

Size: **400 x 400mm** 











# LINEX GRIS DECOR

Size: **400 x 400mm** 











### **LIVONIA BLUE**

Size: **400 x 400mm** 











### MAHOGANY PINE

Size: **400 x 400mm** 











### **KEITH BLUE**

Size: **400 x 400mm** 











### KIMONO BROWN

Size: **400 x 400mm** 











### MISTY BLUE

Size: **400 x 400mm** 











### **MISTY GREY**

Size: **400 x 400mm** 











#### **MOSAIC BLUE**

Size: **400 x