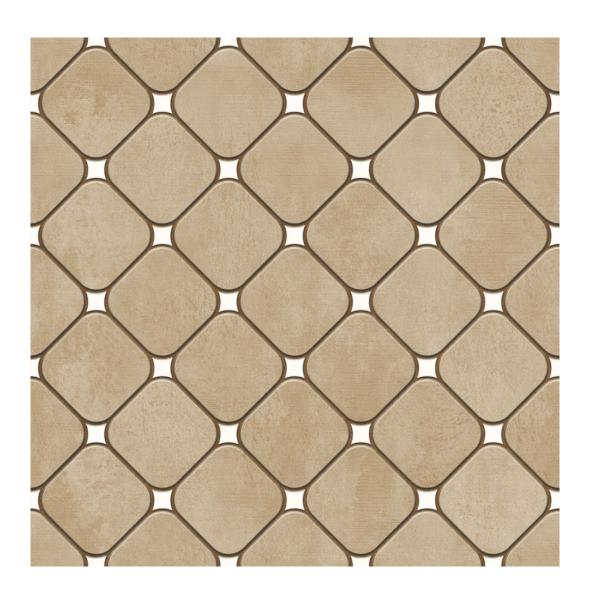

# LINUS GREY DECOR

Size: **400 x 400mm** 











## LINUS GREY DK

Size: **400 x 400mm** 









### LINUS GREY LT

Size: **400 x 400mm** 











### **LINUS GREY**

Size: **400 x 400mm** 









### **LINUS WHITE**

Size: **400 x 400mm** 











#### **GAMA NERO**

Size: **400 x 400mm** 











#### **GAMA NERO**

Size: **400 x 400mm** 











#### **GREY STONE**

Size: **400 x 400mm** 











## GREY WOODEN

Size: **400 x 400mm** 











#### GREY WOODEN

Size: **400 x 400mm** 











# **GRIDOS BLUE**

Size: **400 x 400mm** 











# **GRIDOS CHOCO**

Size: **400 x 400mm** 











### SHIME CHOCO

Size: **400 x 400mm** 











#### **SHIME GREY**

Size: **400 x 400mm** 











#### DIAMOND NERO

Size: **400 x 400mm** 











### VOLGA BEIGE DARK

Size: **400 x 400mm** 









## VOLGA BEIGE LIGHT

Size: **400 x 400mm** 











## **VOLGA GREY DARK**

Size: **400 x 400mm** 









### VOLGA GREY LIGHT

Size: **400 x 400mm** 











#### **VOLGA BLUE**

Size: **400 x 400mm** 











## COWETA BLUE

Size: **400 x 400mm** 









## COWETA BLUE DECOR

Size: **400 x 400mm** 











## COWETA BROWN

Size: **400 x 400mm** 









## COWETA BROWN DECOR

Size: **400 x 400mm** 











#### **ACTI GREY**

Size: **400 x 400mm** 











#### **ACTI BROWN**

Size: **400 x 400mm** 











## ALMOND WENGE WOOD

Size: **400 x 400mm** 











### ARIZONA WOOD

Size: **400 x 400mm** 











### ATLANTIS BROWN

Size: **400 x 400mm** 









### ATLANTIS CREAMA

Size: **400 x 400mm**