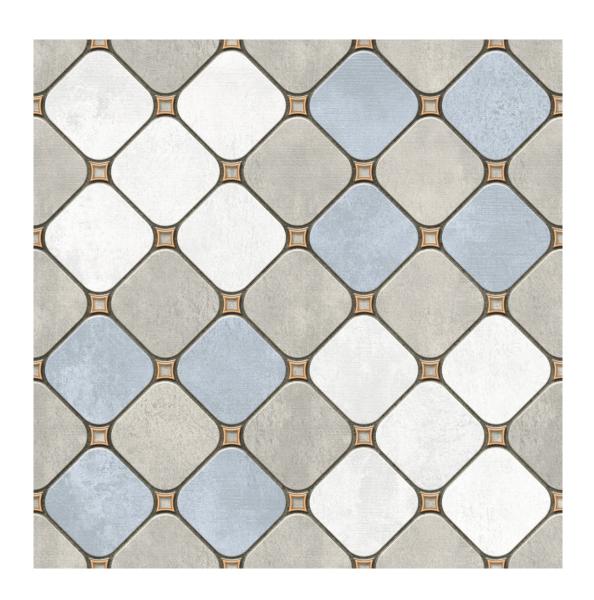

LINUS WHITE**

Size: **400 x 400mm** 











#### **GAMA NERO**

Size: **400 x 400mm** 











#### **GAMA NERO**

Size: **400 x 400mm** 











#### **GREY STONE**

Size: **400 x 400mm** 











## GREY WOODEN

Size: **400 x 400mm** 











#### GREY WOODEN

Size: **400 x 400mm** 











# **GRIDOS BLUE**

Size: **400 x 400mm** 











# **GRIDOS CHOCO**

Size: **400 x 400mm** 











### SHIME CHOCO

Size: **400 x 400mm** 











#### **SHIME GREY**

Size: **400 x 400mm** 











#### DIAMOND NERO

Size: **400 x 400mm** 











### VOLGA BEIGE DARK

Size: **400 x 400mm** 









## VOLGA BEIGE LIGHT

Size: **400 x 400mm** 











## **VOLGA GREY DARK**

Size: **400 x 400mm** 









### VOLGA GREY LIGHT

Size: **400 x 400mm** 











#### **VOLGA BLUE**

Size: **400 x 400mm** 











## COWETA BLUE

Size: **400 x 400mm** 









## COWETA BLUE DECOR

Size: **400 x 400mm** 











## COWETA BROWN

Size: **400 x 400mm** 









## COWETA BROWN DECOR

Size: **400 x 400mm** 











#### **ACTI GREY**

Size: **400 x 400mm** 











#### **ACTI BROWN**

Size: **400 x 400mm** 











## ALMOND WENGE WOOD

Size: **400 x 400mm** 











### ARIZONA WOOD

Size: **400 x 400mm** 











### ATLANTIS BROWN

Size: **400 x 400mm** 









### ATLANTIS CREAMA

Size: **400 x 400mm** 











### BLACK SATVARIO

Size: **400 x 400mm** 











#### **BLOOK BLACK**

Size: **400 x 400mm** 











# BRICKS BLUE LIGHT

Size: **400 x 400mm** 











# BRICKS BROWN DARK

Size: **400 x 400mm**