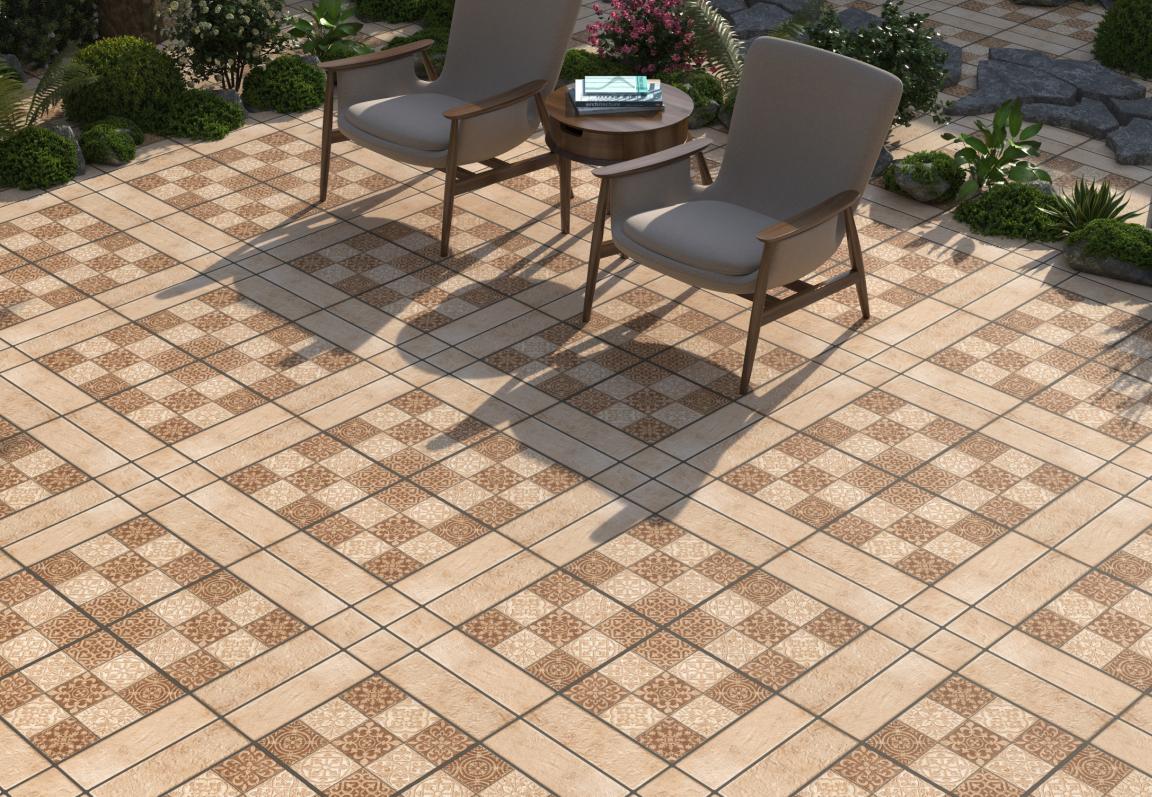

# **ROCX BLUE**

Size: **400 x 400mm** 











## RUBIK\_B K\_1

Size: **400 x 400mm** 











## RUBIK\_B K\_2

Size: **400 x 400mm** 











#### **RUSTIC BROWN**

Size: **400 x 400mm** 









#### **RUSTIC BEIGE**

Size: **400 x 400mm** 











# **RUSTIC GREY DK**

Size: **400 x 400mm** 









## RUSTIC GREY LT

Size: **400 x 400mm** 











#### **SAND NERO**

Size: **400 x 400mm** 









#### **SAND WHITE**

Size: **400 x 400mm** 











#### **SANDVIK**

Size: **400 x 400mm** 











#### **SNYDAR BLUE**

Size: **400 x 400mm** 











#### **SOLT BROWN**

Size: **400 x 400mm** 









#### **SOLT BEIGE**

Size: **400 x 400mm** 











#### **SPIKE GREY**

Size: **400 x 400mm** 











#### **SPIKE RIGEL**

Size: **400 x 400mm** 











#### **STONEKAR**

Size: **400 x 400mm** 











### TROPICANA GRIGIO

Size: **400 x 400mm** 

Finish: Plain









## TROPICANA ICE

Size: **400 x 400mm** 

Finish: Plain











#### **WENDY BLACK**

Size: **400 x 400mm** 











#### **COTTA STONE**

Size: **400 x 400mm** 











# RUST BROWN DECOR

Size: **400 x 400mm** 









# RUST BROWN DECOR

Size: **400 x 400mm** 











### **RUST GOLDEN**

Size: **400 x 400mm**