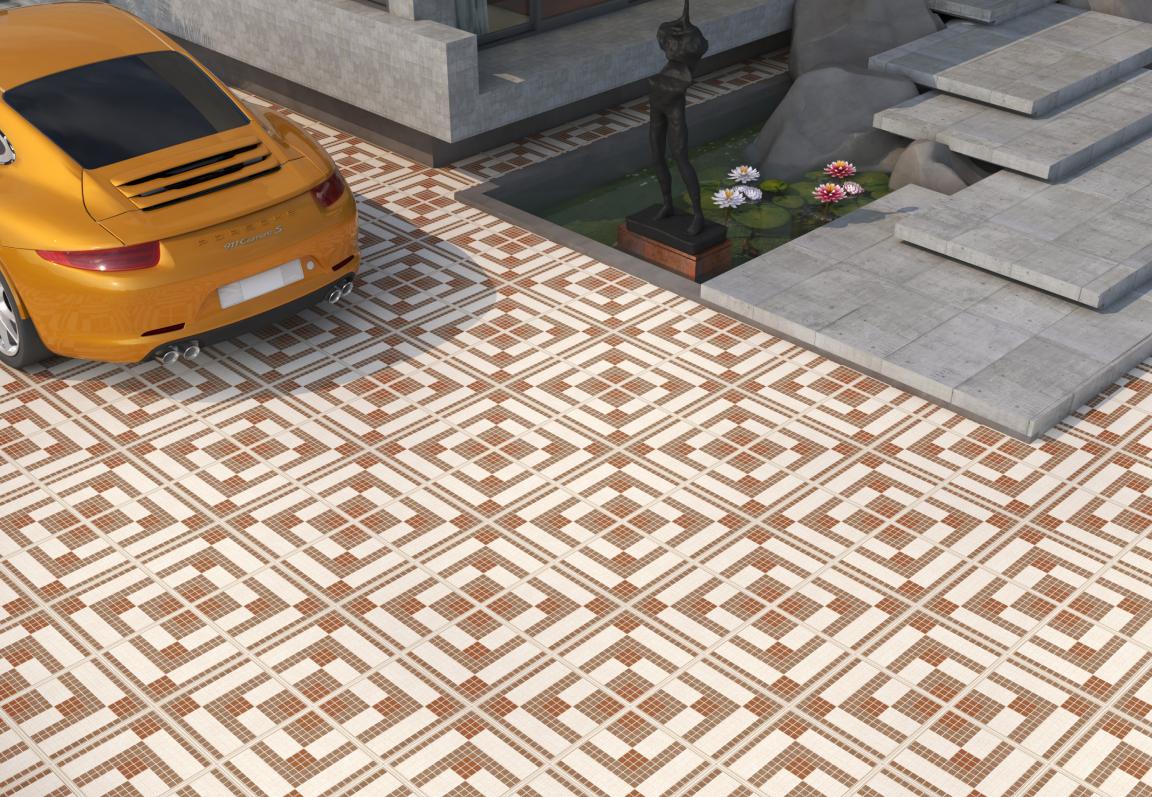

# LINUS COTTO DECOR

Size: **400 x 400mm** 

### LINUS COTTO DK

Size: **400 x 400mm** 

### LINUS COTTO LT

Size: **400 x 400mm** 

### **LINUS COTTO**

Size: **400 x 400mm** 