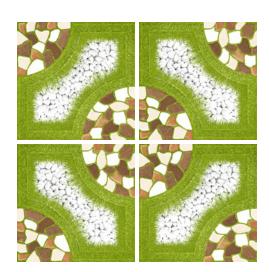

LYN WHITE

Size: **400 x 400mm** 









# BROOKLYN NERO DECOR

Size: **400 x 400mm** 











#### **BROWN WOOD**

Size: **400 x 400mm** 











### BROWN WOODEN

Size: **400 x 400mm** 











# **BURNS VERDE DK**

Size: **400 x 400mm** 









# **BURNS VERDE**LT

Size: **400 x 400mm** 











#### **CEMENTUS GRIS**

Size: **400 x 400mm** 











#### **CHIPS BROWN**

Size: **400 x 400mm** 











### **CHIPS GREY**

Size: **400 x 400mm** 











### **DENIM GREY**

Size: **400 x 400mm** 











### **DENIM GRIS**

Size: **400 x 400mm** 











## FLEMISH GREEN

Size: **400 x 400mm** 











# FOUR CHEX BROWN

Size: **400 x 400mm** 











#### **HAMMER STONE**

Size: **400 x 400mm** 











### **IBERIA GREEN**

Size: **400 x 400mm** 











### **IROKO BROWN**

Size: **400 x 400mm** 











### IRONWOOD BROWN

Size: **400 x 400mm** 











## **VOLGA GREY DARK**

Size: **400 x 400mm** 











### **LEATHER WOOD**

Size: **400 x 400mm** 











# LINEX GRIS DECOR

Size: **400 x 400mm** 











### **LIVONIA BLUE**

Size: **400 x 400mm** 











### MAHOGANY PINE

Size: **400 x 400mm** 











### **KEITH BLUE**

Size: **400 x 400mm** 











### KIMONO BROWN

Size: **400 x 400mm** 











### MISTY BLUE

Size: **400 x 400mm** 











### **MISTY GREY**

Size: **400 x 400mm** 











#### **MOSAIC BLUE**

Size: **400 x 400mm** 











#### **MOSAIC BROWN**

Size: **400 x 400mm** 











#### **NEON BIUE**

Size: **400 x 400mm** 

Finish: **Punch** 











#### **