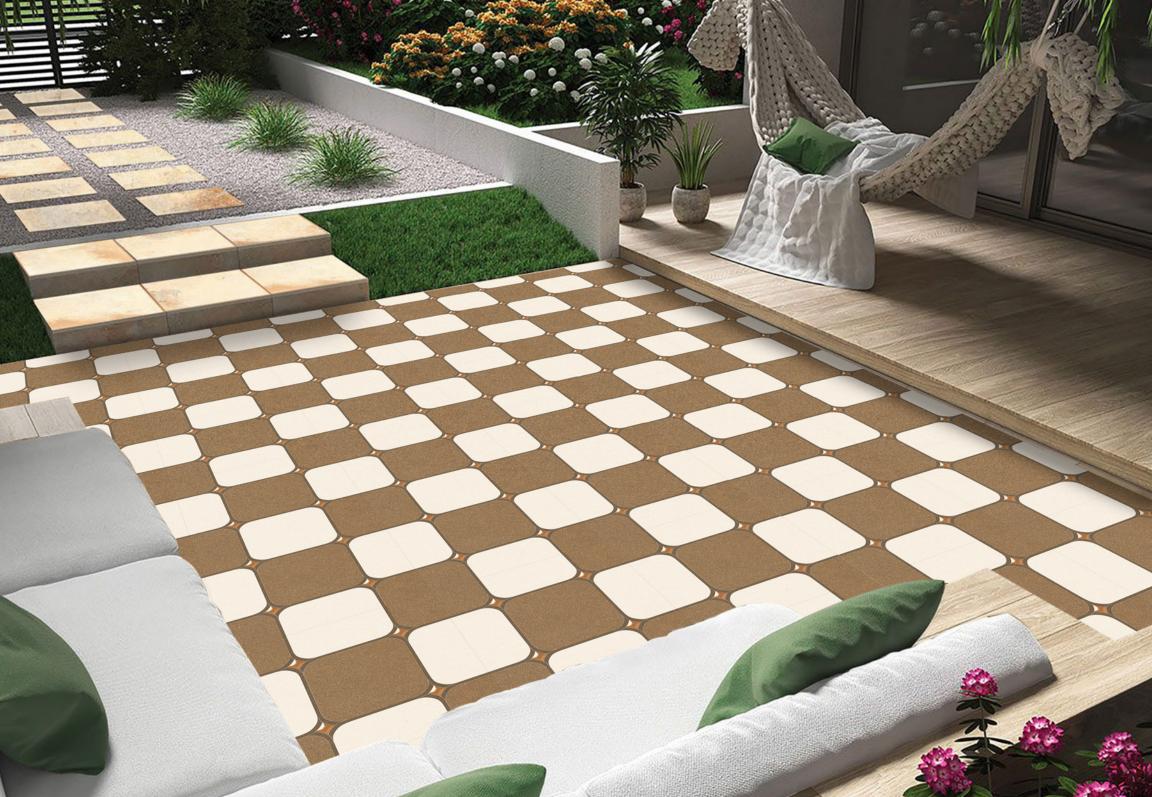

### LINUS COTTO DK

Size: **400 x 400mm** 









### LINUS COTTO LT

Size: **400 x 400mm** 











### **LINUS COTTO**

Size: **400 x 400mm** 











# LINUS GREY DECOR

Size: **400 x 400mm** 











## LINUS GREY DK

Size: **400 x 400mm** 









### LINUS GREY LT

Size: **400 x 400mm** 











### **LINUS GREY**

Size: **400 x 400mm** 









### **LINUS WHITE**

Size: **400 x 400mm** 











#### **GAMA NERO**

Size: **400 x 400mm** 











#### **GAMA NERO**

Size: **400 x 400mm** 











#### **GREY STONE**

Size: **400 x 400mm** 











## GREY WOODEN

Size: **400 x 400mm** 











#### GREY WOODEN

Size: **400 x 400mm** 











# **GRIDOS BLUE**

Size: **400 x 400mm** 











# **GRIDOS CHOCO**

Size: **400 x 400mm** 











### SHIME CHOCO

Size: **400 x 400mm** 











#### **SHIME GREY**

Size: **400 x 400mm** 











#### DIAMOND NERO

Size: **400 x 400mm** 











### VOLGA BEIGE DARK

Size: **400 x 400mm** 









## VOLGA BEIGE LIGHT

Size: **400 x 400mm** 











## **VOLGA GREY DARK**

Size: **400 x 400mm** 









### VOLGA GREY LIGHT

Size: **400 x 400mm** 











#### **VOLGA BLUE**

Size: **400 x 400mm** 











## COWETA BLUE

Size: **400 x 400mm** 









## COWETA BLUE DECOR

Size: **400 x 400mm** 











## COWETA BROWN

Size: **400 x 400mm** 









## COWETA BROWN DECOR

Size: **400 x 400mm** 











#### **ACTI GREY**

Size: **400 x 400mm** 











#### **ACTI BROWN**

Size: **400 x 400mm** 











## ALMOND WENGE WOOD

Size: **400 x 4