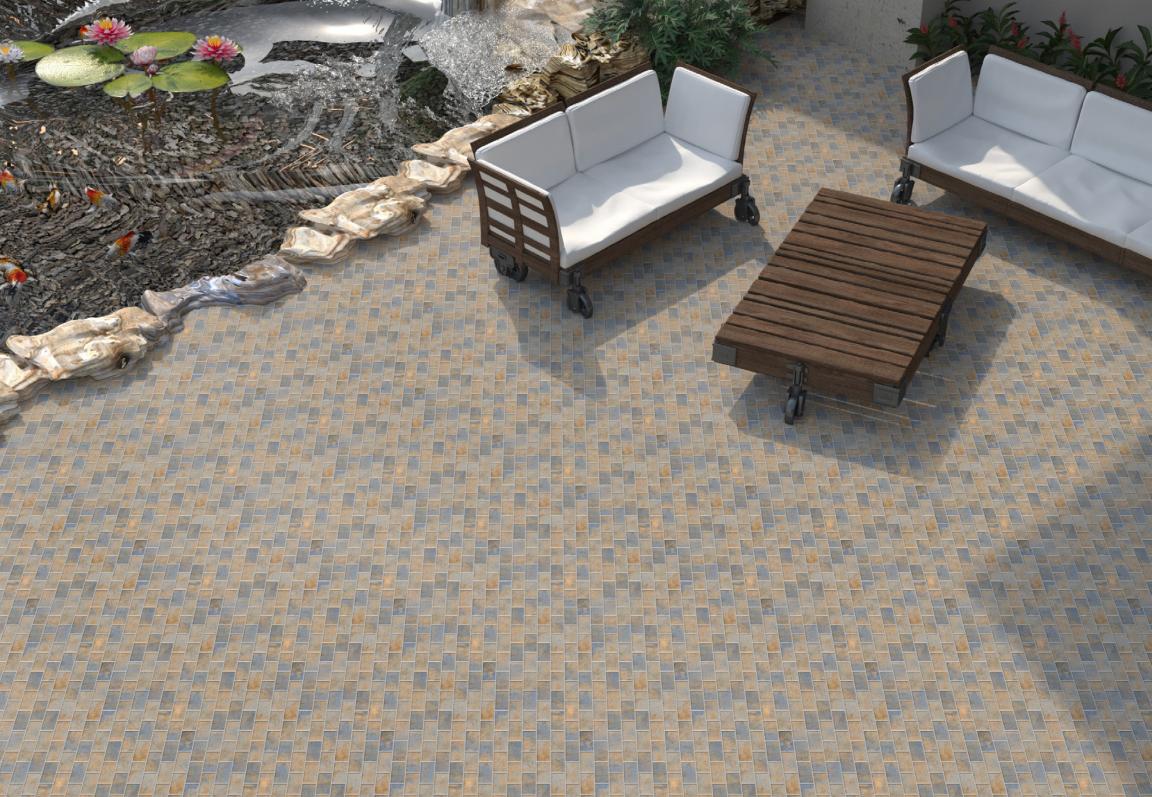

# VOLGA GREY LIGHT

Size: **400 x 400mm** 











#### **VOLGA BLUE**

Size: **400 x 400mm** 











## COWETA BLUE

Size: **400 x 400mm** 









## COWETA BLUE DECOR

Size: **400 x 400mm** 











## COWETA BROWN

Size: **400 x 400mm** 









## COWETA BROWN DECOR

Size: **400 x 400mm** 











#### **ACTI GREY**

Size: **400 x 400mm** 











#### **ACTI BROWN**

Size: **400 x 400mm** 











## ALMOND WENGE WOOD

Size: **400 x 400mm** 











### ARIZONA WOOD

Size: **400 x 400mm** 











### ATLANTIS BROWN

Size: **400 x 400mm** 









### ATLANTIS CREAMA

Size: **400 x 400mm** 











### BLACK SATVARIO

Size: **400 x 400mm** 











#### **BLOOK BLACK**

Size: **400 x 400mm** 











# BRICKS BLUE LIGHT

Size: **400 x 400mm** 











# BRICKS BROWN DARK

Size: **400 x 400mm** 











#### **BRINZO DK**

Size: **400 x 400mm** 









#### **BRINZO LT**

Size: **400 x 400mm** 











### BROOKLYN NERO

Size: **400 x 400mm** 









# BROOKLYN WHITE

Size: **400 x 400mm** 









# BROOKLYN NERO DECOR

Size: **400 x 400mm** 











#### **BROWN WOOD**

Size: **400 x 400mm** 











### BROWN WOODEN

Size: **400 x 400mm** 











# **BURNS VERDE DK**

Size: **400 x 400mm** 









# **BURNS VERDE**LT

Size: **400 x 400mm** 











#### **CEMENTUS GRIS**

Size: **400 x 400mm** 











#### **CHIPS BROWN**

Size: **400 x 400mm** 











### **CHIPS GREY**

Size: **400 x 400mm** 











### **DENIM GREY**

Size: **400 x 400mm** 











### **DENIM GRIS**

Size: **400 x 4