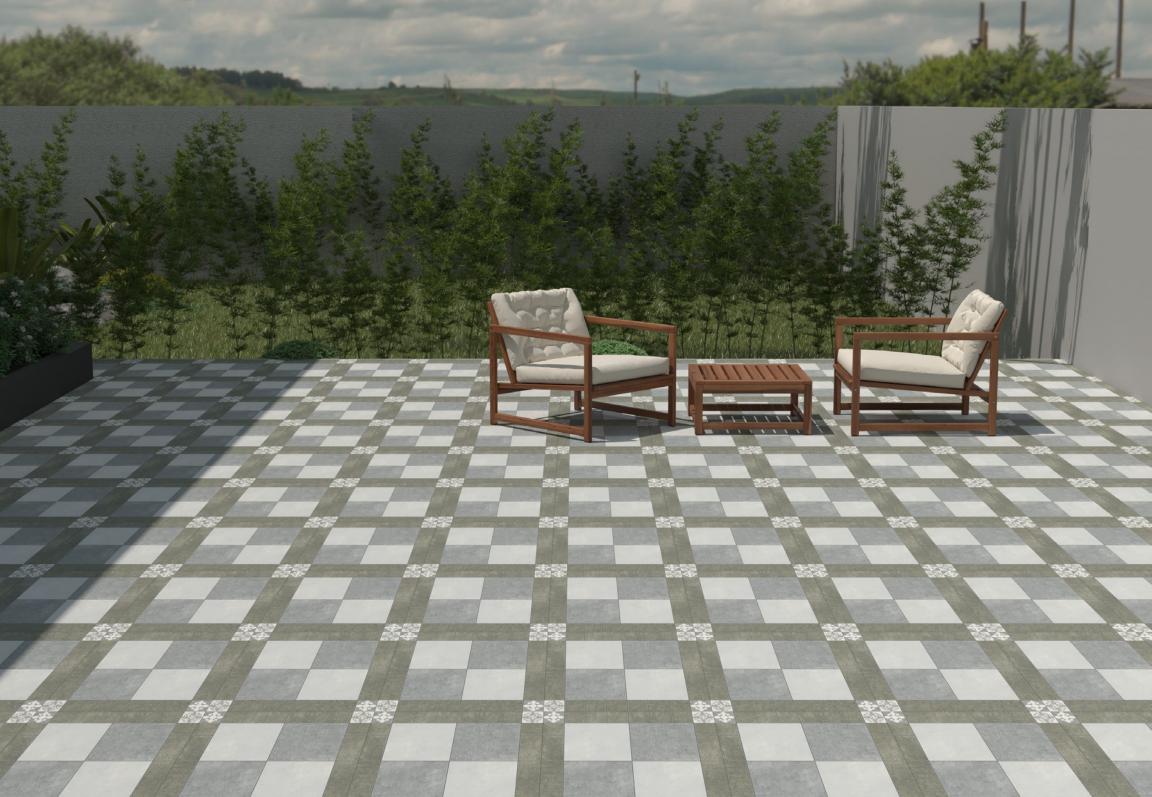

# LINUS COTTO DECOR

Size: **400 x 400mm** 

### LINUS COTTO DK

Size: **400 x 400mm** 

### LINUS COTTO LT

Size: **400 x 400mm** 

### **LINUS COTTO**

Size: **400 x 400mm** 