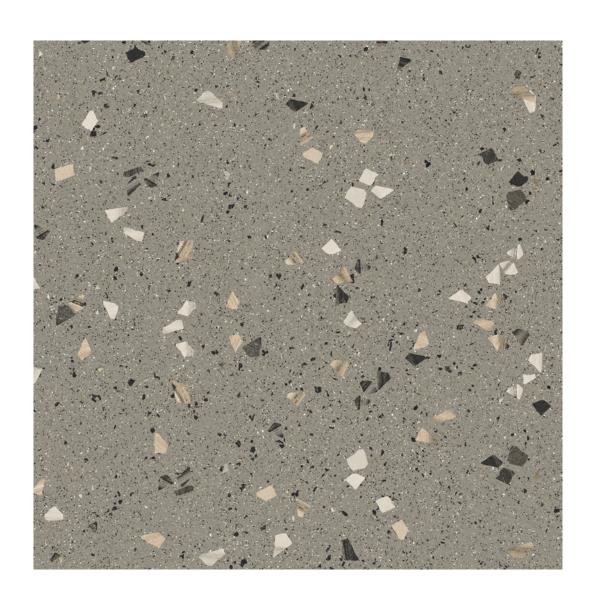

LUE LIGHT

Size: **400 x 400mm** 











# BRICKS BROWN DARK

Size: **400 x 400mm** 











#### **BRINZO DK**

Size: **400 x 400mm** 









#### **BRINZO LT**

Size: **400 x 400mm** 











### BROOKLYN NERO

Size: **400 x 400mm** 









# BROOKLYN WHITE

Size: **400 x 400mm** 









# BROOKLYN NERO DECOR

Size: **400 x 400mm** 











#### **BROWN WOOD**

Size: **400 x 400mm** 











### BROWN WOODEN

Size: **400 x 400mm** 











# **BURNS VERDE DK**

Size: **400 x 400mm** 









# **BURNS VERDE**LT

Size: **400 x 400mm** 











#### **CEMENTUS GRIS**

Size: **400 x 400mm** 











#### **CHIPS BROWN**

Size: **400 x 400mm** 











### **CHIPS GREY**

Size: **400 x 400mm** 











### **DENIM GREY**

Size: **400 x 400mm** 











### **DENIM GRIS**

Size: **400 x 400mm** 











## FLEMISH GREEN

Size: **400 x 400mm** 











# FOUR CHEX BROWN

Size: **400 x 400mm** 











#### **HAMMER STONE**

Size: **400 x 400mm** 











### **IBERIA GREEN**

Size: **400 x 400mm** 











### **IROKO BROWN**

Size: **400 x 400mm** 











### IRONWOOD BROWN

Size: **400 x 400mm** 











## **VOLGA GREY DARK**

Size: **400 x 400mm** 











### **LEATHER WOOD**

Size: **400 x 400mm** 











# LINEX GRIS DECOR

Size: **400 x 400mm** 











### **LIVONIA BLUE**

Size: **400 x 400mm** 











### MAHOGANY PINE

Size: **400 x 400mm** 











### **KEITH BLUE**

Size: **400 x 400mm** 











### KIMONO BROWN

Size: **400 x 400mm** 











### MISTY BLUE

Size: **400 x 400m