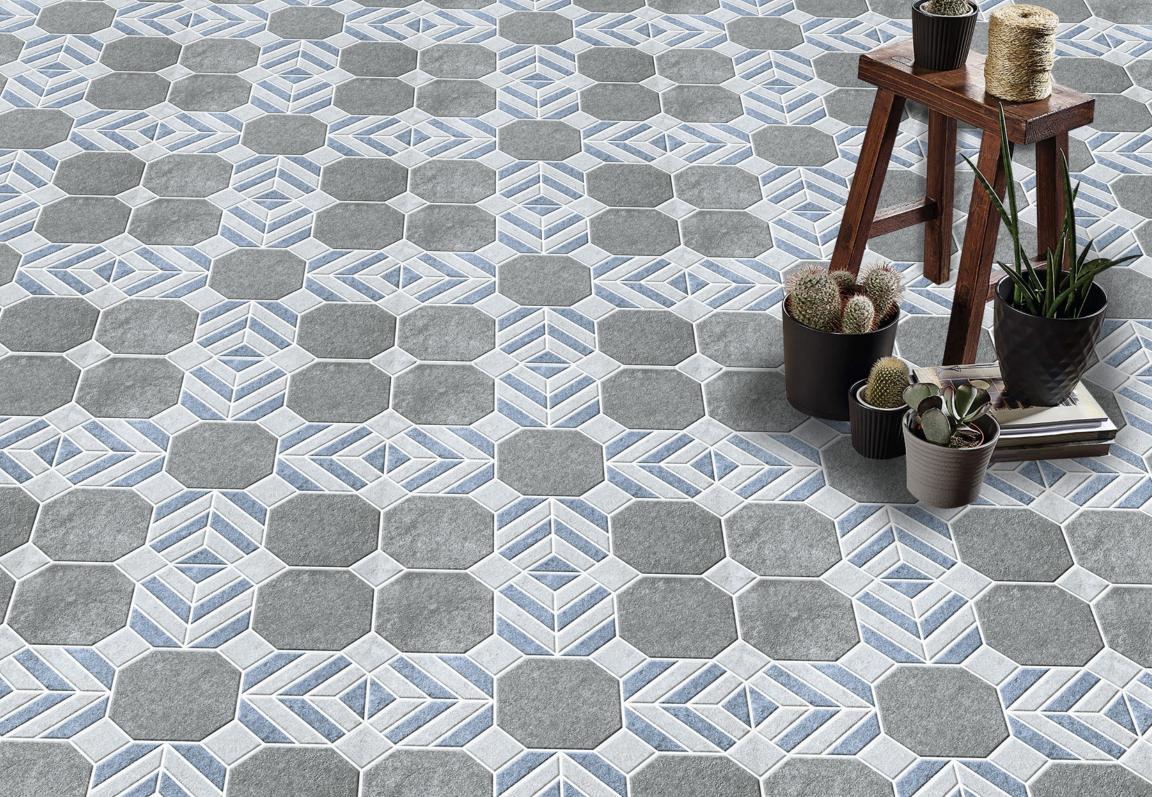

BROOKLYN NERO

Size: **400 x 400mm** 









# BROOKLYN WHITE

Size: **400 x 400mm** 









# BROOKLYN NERO DECOR

Size: **400 x 400mm** 











#### **BROWN WOOD**

Size: **400 x 400mm** 











### BROWN WOODEN

Size: **400 x 400mm** 











# **BURNS VERDE DK**

Size: **400 x 400mm** 









# **BURNS VERDE**LT

Size: **400 x 400mm** 











#### **CEMENTUS GRIS**

Size: **400 x 400mm** 











#### **CHIPS BROWN**

Size: **400 x 400mm** 











### **CHIPS GREY**

Size: **400 x 400mm** 











### **DENIM GREY**

Size: **400 x 400mm** 











### **DENIM GRIS**

Size: **400 x 400mm** 











## FLEMISH GREEN

Size: **400 x 400mm** 











# FOUR CHEX BROWN

Size: **400 x 400mm** 











#### **HAMMER STONE**

Size: **400 x 400mm** 











### **IBERIA GREEN**

Size: **400 x 400mm** 











### **IROKO BROWN**

Size: **400 x 400mm** 











### IRONWOOD BROWN

Size: **400 x 400mm** 











## **VOLGA GREY DARK**

Size: **400 x 400mm** 











### **LEATHER WOOD**

Size: **400 x 400mm** 











# LINEX GRIS DECOR

Size: **400 x 400mm** 











### **LIVONIA BLUE**

Size: **400 x 400mm** 











### MAHOGANY PINE

Size: **400 x 400mm** 











### **KEITH BLUE**

Size: **400 x 400mm** 











### KIMONO BROWN

Size: **400 x 400mm** 











### MISTY BLUE

Size: **400 x 400mm** 











### **MISTY GREY**

Size: **400 x 400mm** 











#### **MOSAIC BLUE**

Size: **400 x 400mm** 











#### **MOSAIC BROWN**

Size: **400 x 400mm** 











#### **NEON BIUE**

Size: *