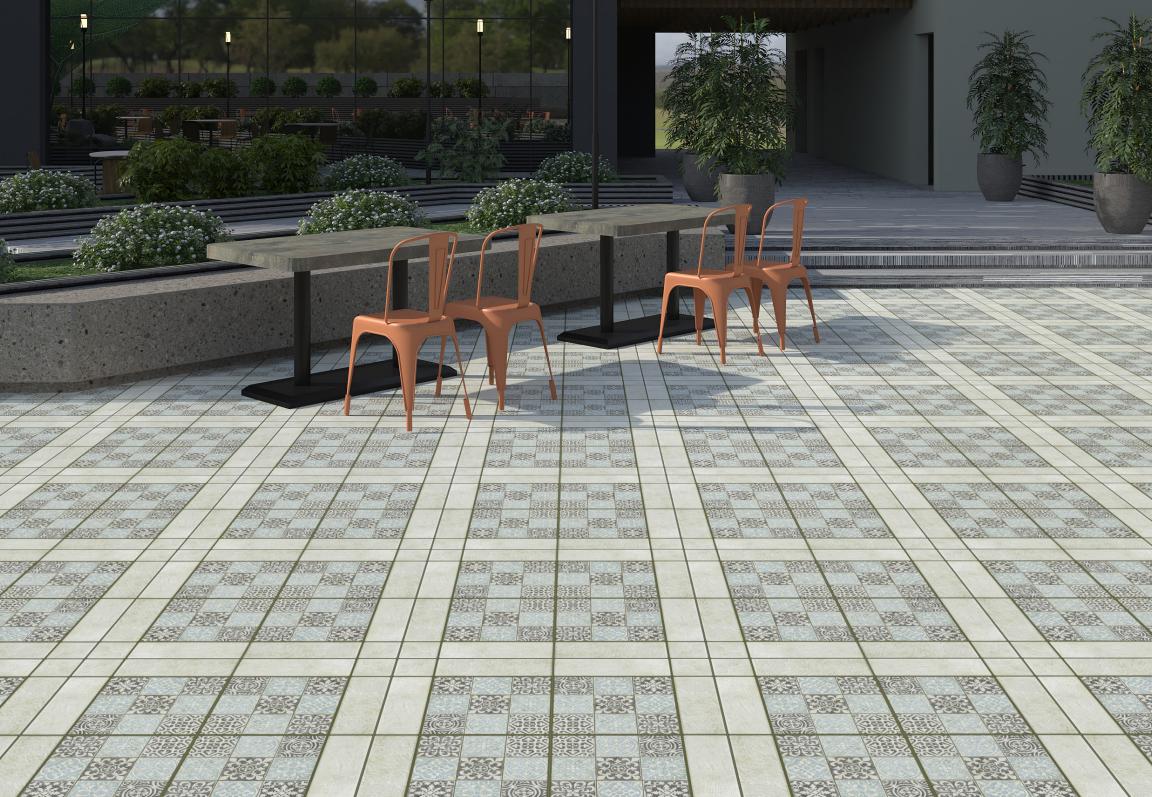

# LINUS BLUE GREY DECOR

Size: **400 x 400mm** 

## LINUS BLUE DK

Size: **400 x 400mm** 

# LINUS BLUE

Size: **400 x 400mm** 

### **LINUS BLUE**

Size: **400 x 400mm** 