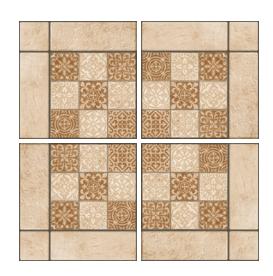

# LINUS COTTO DECOR

Size: **400 x 400mm** 

### LINUS COTTO DK

Size: **400 x 400mm** 

### LINUS COTTO LT

Size: **400 x 400mm** 

### **LINUS COTTO**

Size: **400 x 400mm** 