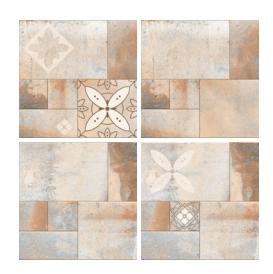

# LINUS COTTO DECOR

Size: **400 x 400mm** 

### LINUS COTTO DK

Size: **400 x 400mm** 

### LINUS COTTO LT

Size: **400 x 400mm** 

### **LINUS COTTO**

Size: **400 x 400mm** 