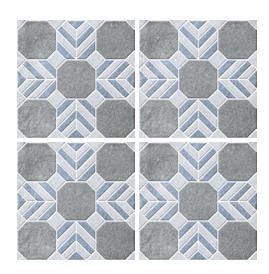

# BROOKLYN NERO

Size: **400 x 400mm** 









# BROOKLYN WHITE

Size: **400 x 400mm** 









# BROOKLYN NERO DECOR

Size: **400 x 400mm** 











#### **BROWN WOOD**

Size: **400 x 400mm** 











### BROWN WOODEN

Size: **400 x 400mm** 











# **BURNS VERDE DK**

Size: **400 x 400mm** 









# **BURNS VERDE**LT

Size: **400 x 400mm** 











#### **CEMENTUS GRIS**

Size: **400 x 400mm** 











#### **CHIPS BROWN**

Size: **400 x 400mm** 











### **CHIPS GREY**

Size: **400 x 400mm** 











### **DENIM GREY**

Size: **400 x 400mm** 











### **DENIM GRIS**

Size: **400 x 400mm** 











## FLEMISH GREEN

Size: **400 x 400mm** 











# FOUR CHEX BROWN

Size: **400 x 400mm** 











#### **HAMMER STONE**

Size: **400 x 400mm** 











### **IBERIA GREEN**

Size: **400 x 400mm** 











### **IROKO BROWN**

Size: **400 x 400mm** 











### IRONWOOD BROWN

Size: **400 x 400mm** 











## **VOLGA GREY DARK**

Size: **400 x 400mm** 











### **LEATHER WOOD**

Size: **400 x 400mm** 











# LINEX GRIS DECOR

Size: **400 x 400mm** 











### **LIVONIA BLUE**

Size: **400 x 400mm** 











### MAHOGANY PINE

Size: **400 x 400mm** 











### **KEITH BLUE**

Size: **400 x 400mm** 











### KIMONO BROWN

Size: **400 x 400mm** 











### MISTY BLUE

Size: **400 x 400mm** 











### **MISTY GREY**

Size: **400 x 400mm** 











#### **MOSAIC BLUE**

Size: **400 x 400mm** 











#### **MOSAIC BROWN**

Size: **400 x 400mm** 











#### **NEON BIUE**

Size: