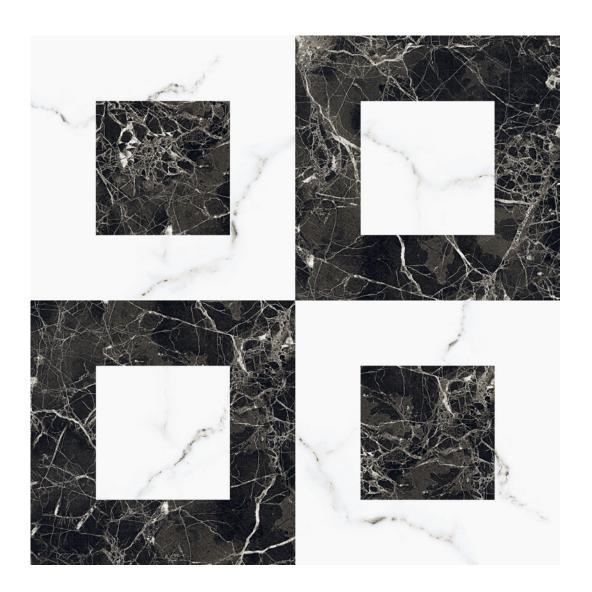

### **MAGIC BLACK**

Size: **400 x 400mm** 

### **MAGIC WHITE**

Size: **400 x 400mm** 