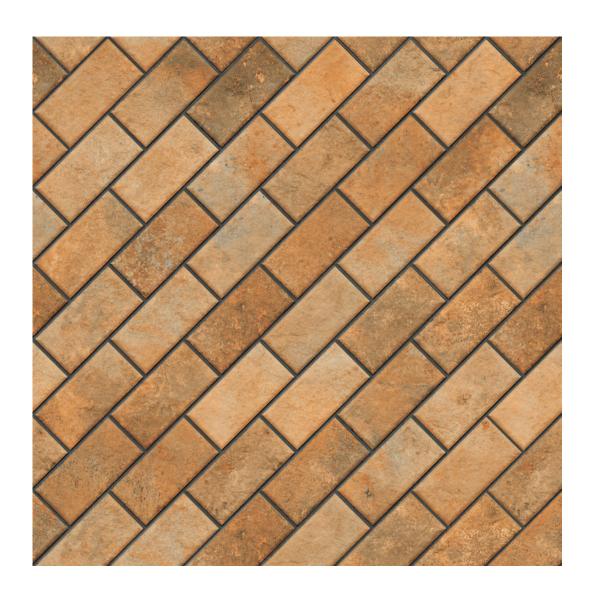

# LINUS COTTO DECOR

Size: **400 x 400mm** 

### LINUS COTTO DK

Size: **400 x 400mm** 

### LINUS COTTO LT

Size: **400 x 400mm** 

### **LINUS COTTO**

Size: **400 x 400mm** 