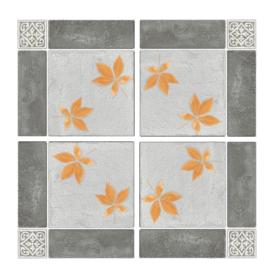

## POSTEL GREY

Size: **400 x 400mm** 











#### **ROCX BLUE**

Size: **400 x 400mm** 











## RUBIK\_B K\_1

Size: **400 x 400mm** 











## RUBIK\_B K\_2

Size: **400 x 400mm** 











#### **RUSTIC BROWN**

Size: **400 x 400mm** 









#### **RUSTIC BEIGE**

Size: **400 x 400mm** 











# **RUSTIC GREY DK**

Size: **400 x 400mm** 









## RUSTIC GREY LT

Size: **400 x 400mm** 











#### **SAND NERO**

Size: **400 x 400mm** 









#### **SAND WHITE**

Size: **400 x 400mm** 











#### **SANDVIK**

Size: **400 x 400mm** 











#### **SNYDAR BLUE**

Size: **400 x 400mm** 











#### **SOLT BROWN**

Size: **400 x 400mm** 









#### **SOLT BEIGE**

Size: **400 x 400mm** 











#### **SPIKE GREY**

Size: **400 x 400mm** 











#### **SPIKE RIGEL**

Size: **400 x 400mm** 











#### **STONEKAR**

Size: **400 x 400mm** 











### TROPICANA GRIGIO

Size: **400 x 400mm** 

Finish: Plain









## TROPICANA ICE

Size: **400 x 400mm** 

Finish: Plain











#### **WENDY BLACK**

Size: **400 x 400mm** 











#### **COTTA STONE**

Size: **400 x 400mm** 











# RUST BROWN DECOR

Size: **400 x 400mm** 









# RUST BROWN DECOR

Size: **400 x 400mm** 











### **RUST GOLDEN**

Size: **400 x 400mm**