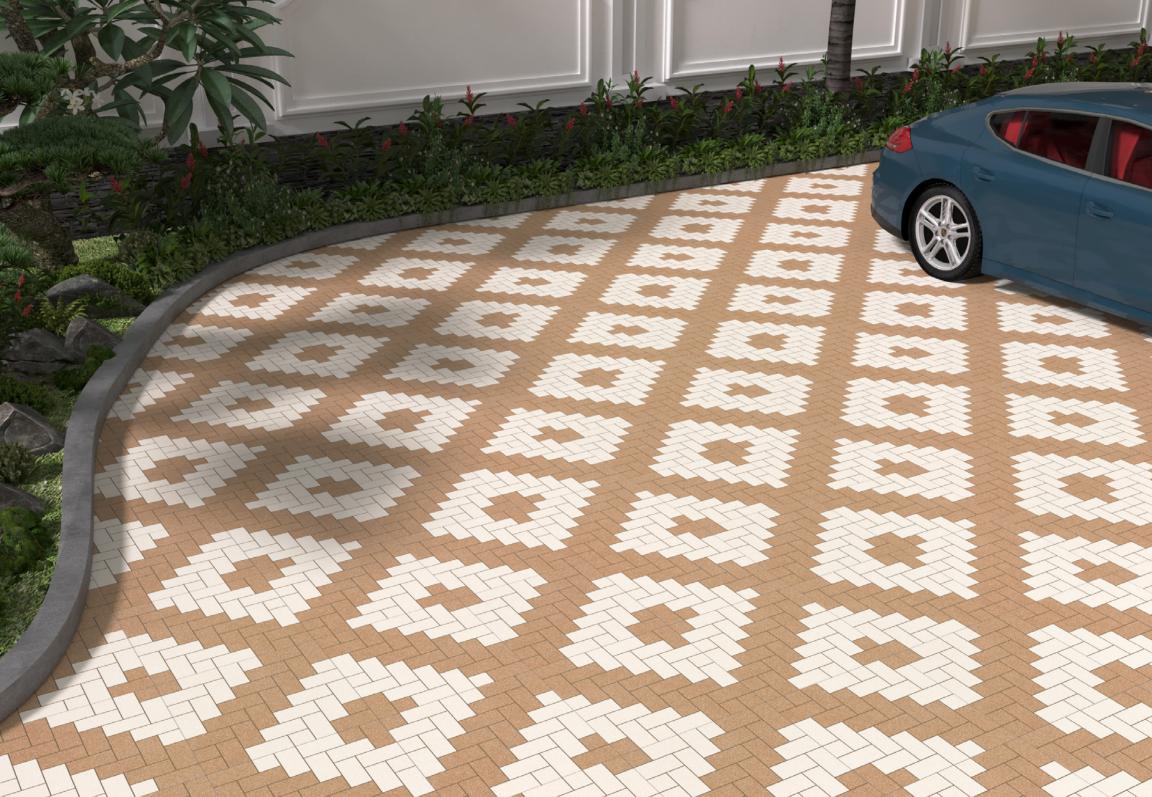

# LINUS COTTO DECOR

Size: **400 x 400mm** 

### LINUS COTTO DK

Size: **400 x 400mm** 

### LINUS COTTO LT

Size: **400 x 400mm** 

### **LINUS COTTO**

Size: **400 x 400mm** 