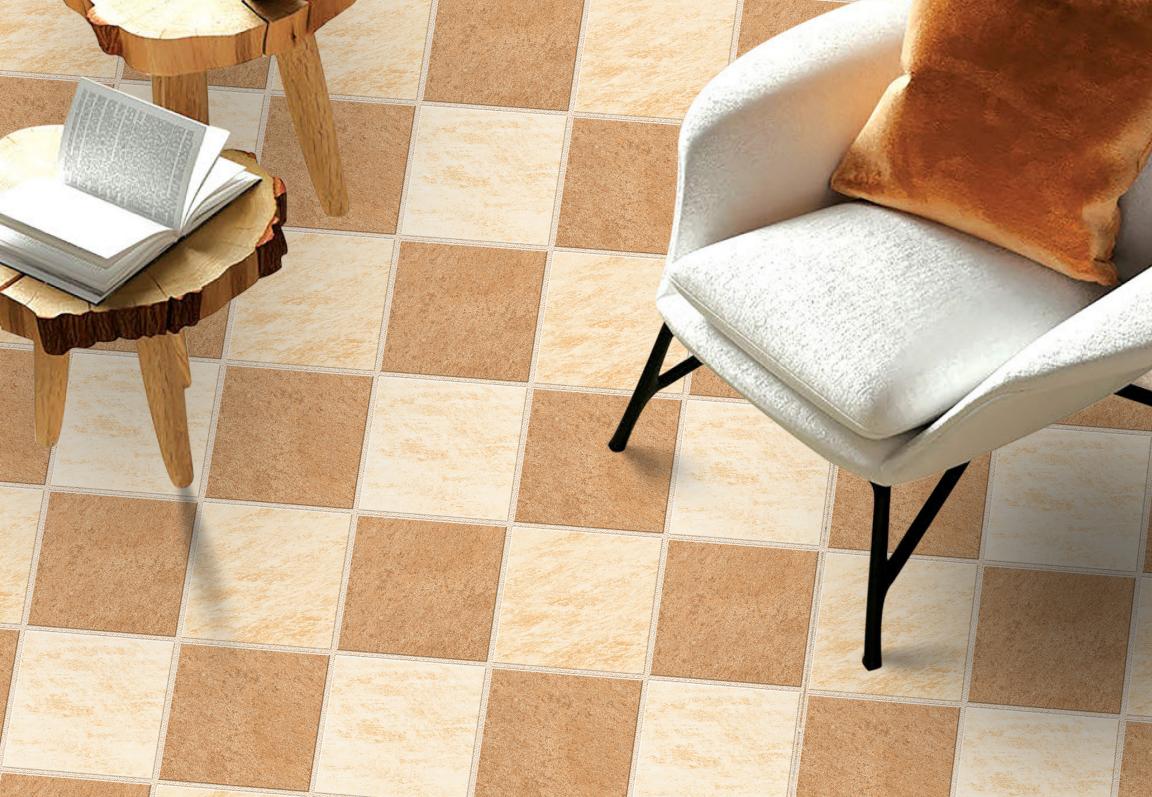

### **BRINZO LT**

Size: **400 x 400mm** 











### BROOKLYN NERO

Size: **400 x 400mm** 









# BROOKLYN WHITE

Size: **400 x 400mm** 









# BROOKLYN NERO DECOR

Size: **400 x 400mm** 











#### **BROWN WOOD**

Size: **400 x 400mm** 











### BROWN WOODEN

Size: **400 x 400mm** 











# **BURNS VERDE DK**

Size: **400 x 400mm** 









# **BURNS VERDE**LT

Size: **400 x 400mm** 











#### **CEMENTUS GRIS**

Size: **400 x 400mm** 











#### **CHIPS BROWN**

Size: **400 x 400mm** 











### **CHIPS GREY**

Size: **400 x 400mm** 











### **DENIM GREY**

Size: **400 x 400mm** 











### **DENIM GRIS**

Size: **400 x 400mm** 











## FLEMISH GREEN

Size: **400 x 400mm** 











# FOUR CHEX BROWN

Size: **400 x 400mm** 











#### **HAMMER STONE**

Size: **400 x 400mm** 











### **IBERIA GREEN**

Size: **400 x 400mm** 











### **IROKO BROWN**

Size: **400 x 400mm** 











### IRONWOOD BROWN

Size: **400 x 400mm** 











## **VOLGA GREY DARK**

Size: **400 x 400mm** 











### **LEATHER WOOD**

Size: **400 x 400mm** 











# LINEX GRIS DECOR

Size: **400 x 400mm** 











### **LIVONIA BLUE**

Size: **400 x 400mm** 











### MAHOGANY PINE

Size: **400 x 400mm** 











### **KEITH BLUE**

Size: **400 x 400mm** 











### KIMONO BROWN

Size: **400 x 400mm** 











### MISTY BLUE

Size: **400 x 400mm** 











### **MISTY GREY**

Size: **400 x 400mm** 











#### **MOSAIC BLUE**

Size: **400 x 400mm** 











#### **MOSAIC BROWN**

Size