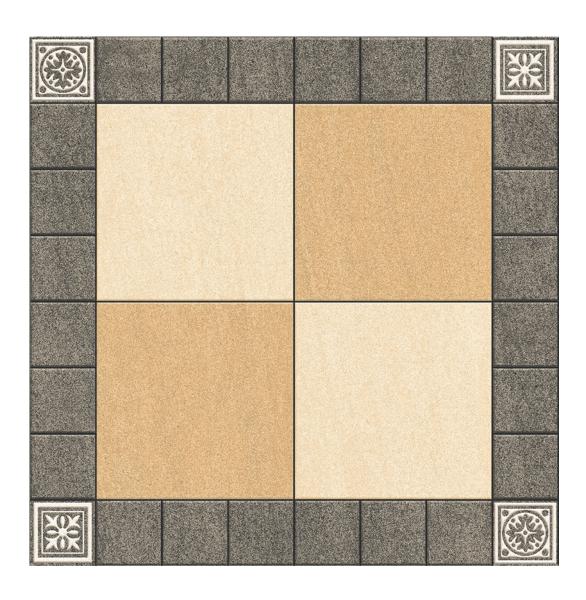

# LINUS COTTO DECOR

Size: **400 x 400mm** 

### LINUS COTTO DK

Size: **400 x 400mm** 

### LINUS COTTO LT

Size: **400 x 400mm** 

### **LINUS COTTO**

Size: **400 x 400mm** 