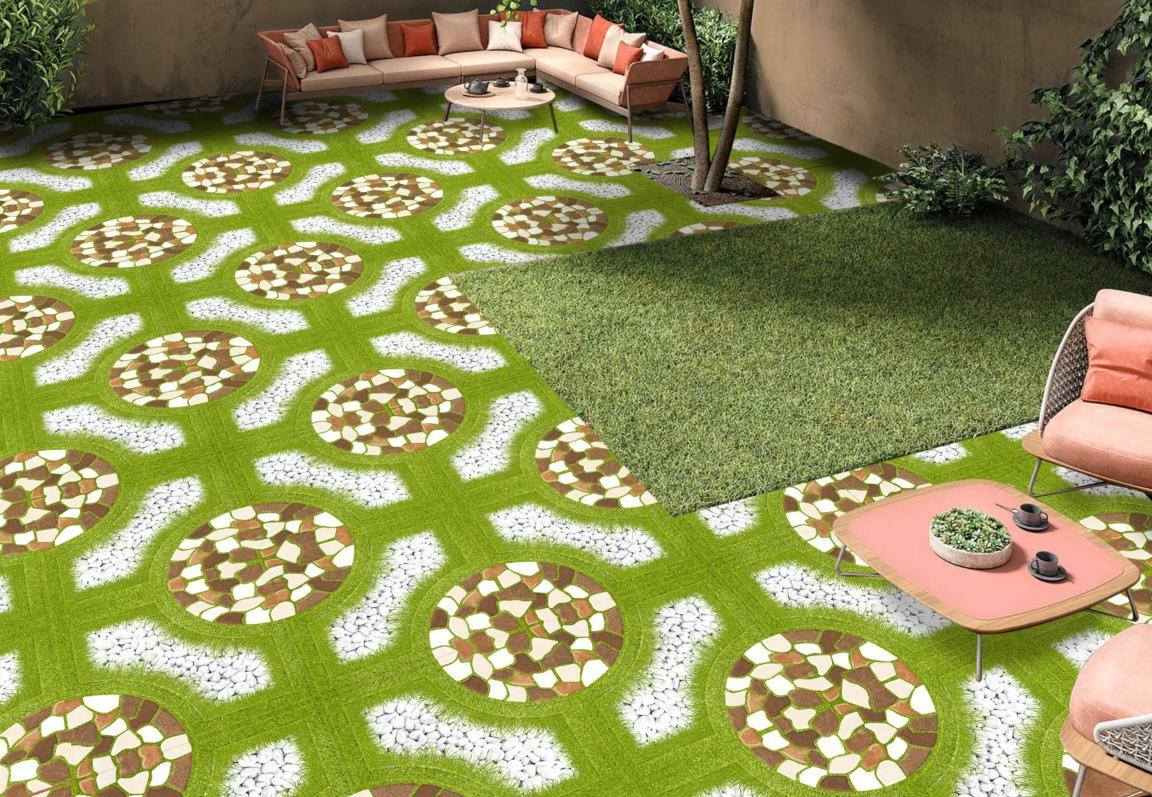

N WHITE

Size: **400 x 400mm** 









# BROOKLYN NERO DECOR

Size: **400 x 400mm** 











#### **BROWN WOOD**

Size: **400 x 400mm** 











### BROWN WOODEN

Size: **400 x 400mm** 











# **BURNS VERDE DK**

Size: **400 x 400mm** 









# **BURNS VERDE**LT

Size: **400 x 400mm** 











#### **CEMENTUS GRIS**

Size: **400 x 400mm** 











#### **CHIPS BROWN**

Size: **400 x 400mm** 











### **CHIPS GREY**

Size: **400 x 400mm** 











### **DENIM GREY**

Size: **400 x 400mm** 











### **DENIM GRIS**

Size: **400 x 400mm** 











## FLEMISH GREEN

Size: **400 x 400mm** 











# FOUR CHEX BROWN

Size: **400 x 400mm** 











#### **HAMMER STONE**

Size: **400 x 400mm** 











### **IBERIA GREEN**

Size: **400 x 400mm** 











### **IROKO BROWN**

Size: **400 x 400mm** 











### IRONWOOD BROWN

Size: **400 x 400mm** 











## **VOLGA GREY DARK**

Size: **400 x 400mm** 











### **LEATHER WOOD**

Size: **400 x 400mm** 











# LINEX GRIS DECOR

Size: **400 x 400mm** 











### **LIVONIA BLUE**

Size: **400 x 400mm** 











### MAHOGANY PINE

Size: **400 x 400mm** 











### **KEITH BLUE**

Size: **400 x 400mm** 











### KIMONO BROWN

Size: **400 x 400mm** 











### MISTY BLUE

Size: **400 x 400mm** 











### **MISTY GREY**

Size: **400 x 400mm** 











#### **MOSAIC BLUE**

Size: **400 x 400mm** 











#### **MOSAIC BROWN**

Size: **400 x 400mm** 











#### **NEON BIUE**

Size: **400 x 400mm** 

Finish: **Punch** 











#### **PL