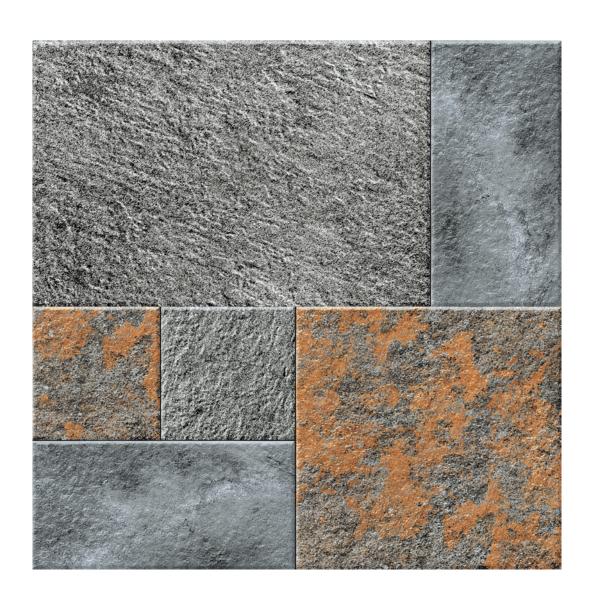

CX BLUE**

Size: **400 x 400mm** 











## RUBIK\_B K\_1

Size: **400 x 400mm** 











## RUBIK\_B K\_2

Size: **400 x 400mm** 











#### **RUSTIC BROWN**

Size: **400 x 400mm** 









#### **RUSTIC BEIGE**

Size: **400 x 400mm** 











# **RUSTIC GREY DK**

Size: **400 x 400mm** 









## RUSTIC GREY LT

Size: **400 x 400mm** 











#### **SAND NERO**

Size: **400 x 400mm** 









#### **SAND WHITE**

Size: **400 x 400mm** 











#### **SANDVIK**

Size: **400 x 400mm** 











#### **SNYDAR BLUE**

Size: **400 x 400mm** 











#### **SOLT BROWN**

Size: **400 x 400mm** 









#### **SOLT BEIGE**

Size: **400 x 400mm** 











#### **SPIKE GREY**

Size: **400 x 400mm** 











#### **SPIKE RIGEL**

Size: **400 x 400mm** 











#### **STONEKAR**

Size: **400 x 400mm** 











### TROPICANA GRIGIO

Size: **400 x 400mm** 

Finish: Plain









## TROPICANA ICE

Size: **400 x 400mm** 

Finish: Plain











#### **WENDY BLACK**

Size: **400 x 400mm** 











#### **COTTA STONE**

Size: **400 x 400mm** 











# RUST BROWN DECOR

Size: **400 x 400mm** 









# RUST BROWN DECOR

Size: **400 x 400mm** 











### **RUST GOLDEN**

Size: **400 x 400mm**