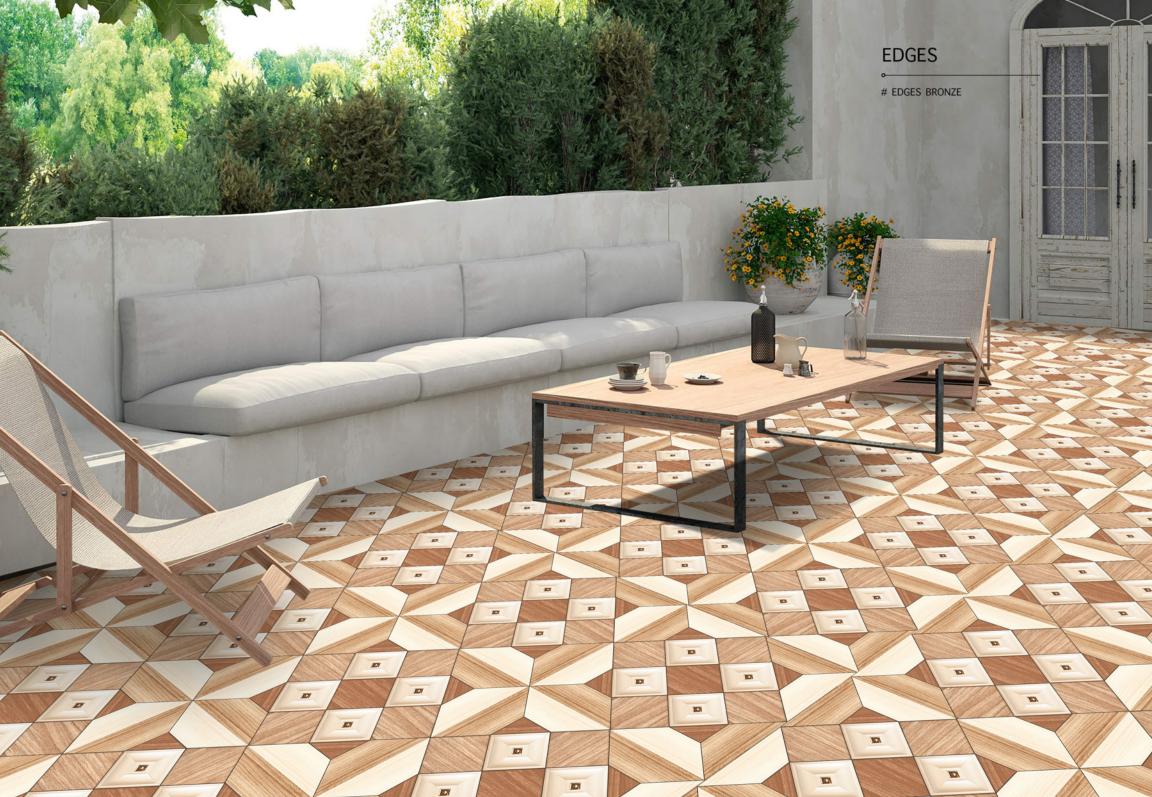

**

Size: **400 x 400mm** 









# **BURNS VERDE**LT

Size: **400 x 400mm** 











#### **CEMENTUS GRIS**

Size: **400 x 400mm** 











#### **CHIPS BROWN**

Size: **400 x 400mm** 











### **CHIPS GREY**

Size: **400 x 400mm** 











### **DENIM GREY**

Size: **400 x 400mm** 











### **DENIM GRIS**

Size: **400 x 400mm** 











## FLEMISH GREEN

Size: **400 x 400mm** 











# FOUR CHEX BROWN

Size: **400 x 400mm** 











#### **HAMMER STONE**

Size: **400 x 400mm** 











### **IBERIA GREEN**

Size: **400 x 400mm** 











### **IROKO BROWN**

Size: **400 x 400mm** 











### IRONWOOD BROWN

Size: **400 x 400mm** 











## **VOLGA GREY DARK**

Size: **400 x 400mm** 











### **LEATHER WOOD**

Size: **400 x 400mm** 











# LINEX GRIS DECOR

Size: **400 x 400mm** 











### **LIVONIA BLUE**

Size: **400 x 400mm** 











### MAHOGANY PINE

Size: **400 x 400mm** 











### **KEITH BLUE**

Size: **400 x 400mm** 











### KIMONO BROWN

Size: **400 x 400mm** 











### MISTY BLUE

Size: **400 x 400mm** 











### **MISTY GREY**

Size: **400 x 400mm** 











#### **MOSAIC BLUE**

Size: **400 x 400mm** 











#### **MOSAIC BROWN**

Size: **400 x 400mm** 











#### **NEON BIUE**

Size: **400 x 400mm** 

Finish: **Punch** 











#### **PLASMA GREEN**

Size: **400 x 400mm** 











## PLAZZO GRAPHITE DK

Size: **400 x 400mm** 









## PLAZZO GRAPHITE LT

Size: **400 x 400mm** 











# POSTEL GREY DK

Size: **400 x 400mm** 









## POSTEL GRE