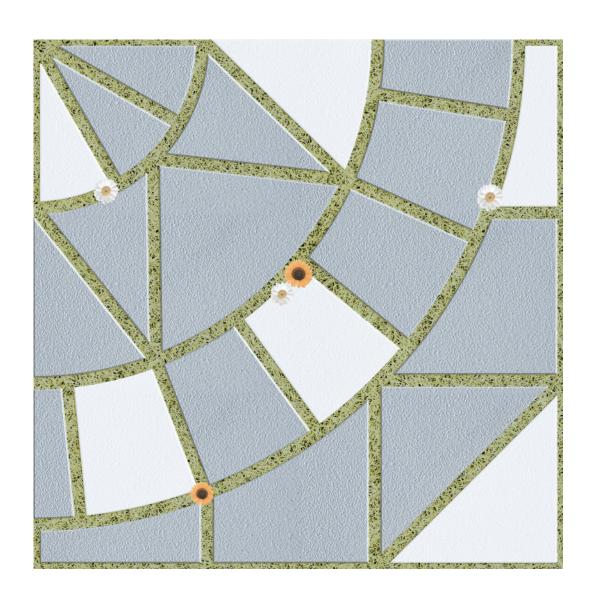

# LINUS BLUE GREY DECOR

Size: **400 x 400mm** 

## LINUS BLUE DK

Size: **400 x 400mm** 

# LINUS BLUE

Size: **400 x 400mm** 

### **LINUS BLUE**

Size: **400 x 400mm** 