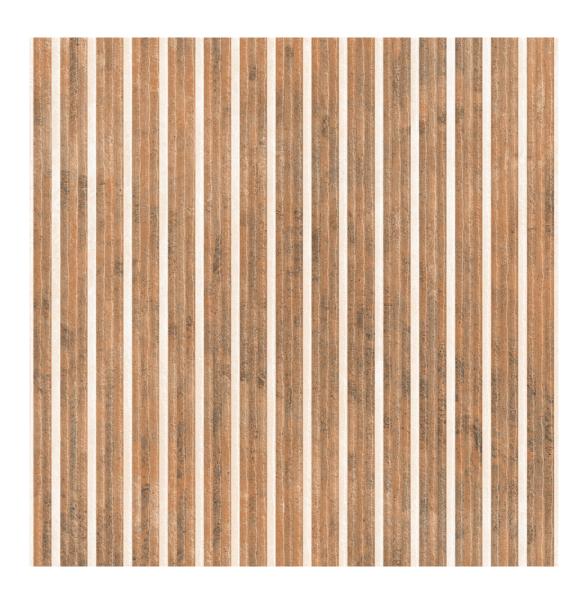

# LINUS COTTO DECOR

Size: **400 x 400mm** 

### LINUS COTTO DK

Size: **400 x 400mm** 

### LINUS COTTO LT

Size: **400 x 400mm** 

### **LINUS COTTO**

Size: **400 x 400mm** 