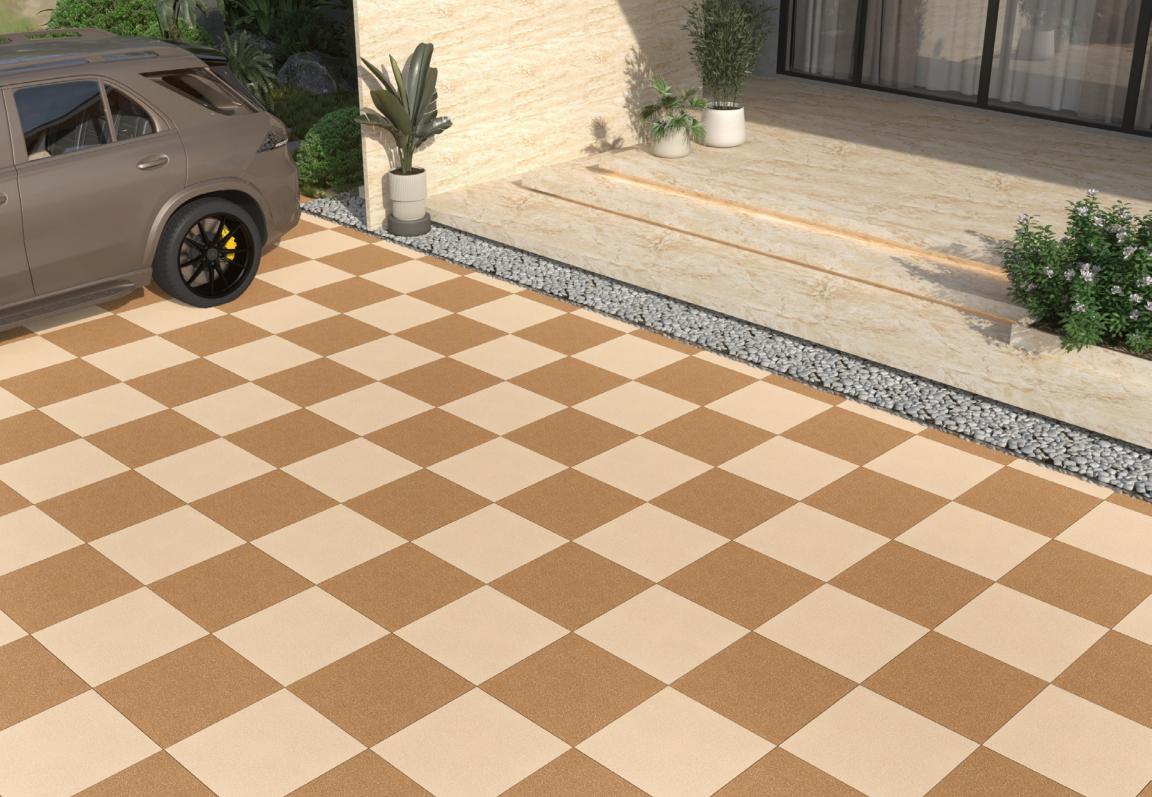

### VOLGA BEIGE DARK

Size: **400 x 400mm** 

## VOLGA BEIGE LIGHT

Size: **400 x 400mm** 