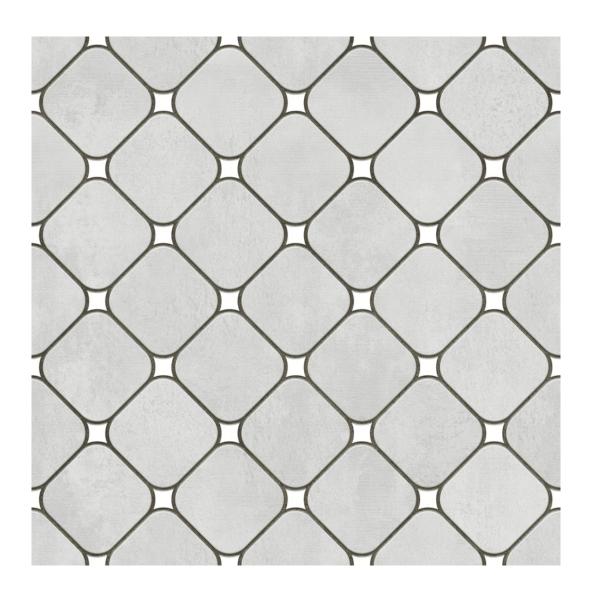

# **LINUS GREY**

Size: **400 x 400mm** 









### **LINUS WHITE**

Size: **400 x 400mm** 











#### **GAMA NERO**

Size: **400 x 400mm** 











#### **GAMA NERO**

Size: **400 x 400mm** 











#### **GREY STONE**

Size: **400 x 400mm** 











## GREY WOODEN

Size: **400 x 400mm** 











#### GREY WOODEN

Size: **400 x 400mm** 











# **GRIDOS BLUE**

Size: **400 x 400mm** 











# **GRIDOS CHOCO**

Size: **400 x 400mm** 











### SHIME CHOCO

Size: **400 x 400mm** 











#### **SHIME GREY**

Size: **400 x 400mm** 











#### DIAMOND NERO

Size: **400 x 400mm** 











### VOLGA BEIGE DARK

Size: **400 x 400mm** 









## VOLGA BEIGE LIGHT

Size: **400 x 400mm** 











## **VOLGA GREY DARK**

Size: **400 x 400mm** 









### VOLGA GREY LIGHT

Size: **400 x 400mm** 











#### **VOLGA BLUE**

Size: **400 x 400mm** 











## COWETA BLUE

Size: **400 x 400mm** 









## COWETA BLUE DECOR

Size: **400 x 400mm** 











## COWETA BROWN

Size: **400 x 400mm** 









## COWETA BROWN DECOR

Size: **400 x 400mm** 











#### **ACTI GREY**

Size: **400 x 400mm** 











#### **ACTI BROWN**

Size: **400 x 400mm** 











## ALMOND WENGE WOOD

Size: **400 x 400mm** 











### ARIZONA WOOD

Size: **400 x 400mm** 











### ATLANTIS BROWN

Size: **400 x 400mm** 









### ATLANTIS CREAMA

Size: **400 x 400mm** 











### BLACK SATVARIO

Size: **400 x 400mm** 











#### **BLOOK BLACK**

Size: **400 x 400mm** 











# BRICKS BLUE LIGHT

Size: **400 x 400mm**