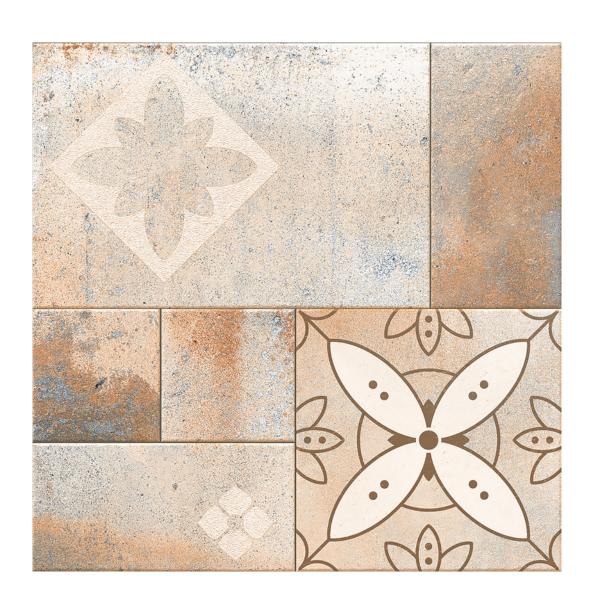

m** 









## RUSTIC GREY LT

Size: **400 x 400mm** 











#### **SAND NERO**

Size: **400 x 400mm** 









#### **SAND WHITE**

Size: **400 x 400mm** 











#### **SANDVIK**

Size: **400 x 400mm** 











#### **SNYDAR BLUE**

Size: **400 x 400mm** 











#### **SOLT BROWN**

Size: **400 x 400mm** 









#### **SOLT BEIGE**

Size: **400 x 400mm** 











#### **SPIKE GREY**

Size: **400 x 400mm** 











#### **SPIKE RIGEL**

Size: **400 x 400mm** 











#### **STONEKAR**

Size: **400 x 400mm** 











### TROPICANA GRIGIO

Size: **400 x 400mm** 

Finish: Plain









## TROPICANA ICE

Size: **400 x 400mm** 

Finish: Plain











#### **WENDY BLACK**

Size: **400 x 400mm** 











#### **COTTA STONE**

Size: **400 x 400mm** 











# RUST BROWN DECOR

Size: **400 x 400mm** 









# RUST BROWN DECOR

Size: **400 x 400mm** 











### **RUST GOLDEN**

Size: **400 x 400mm**