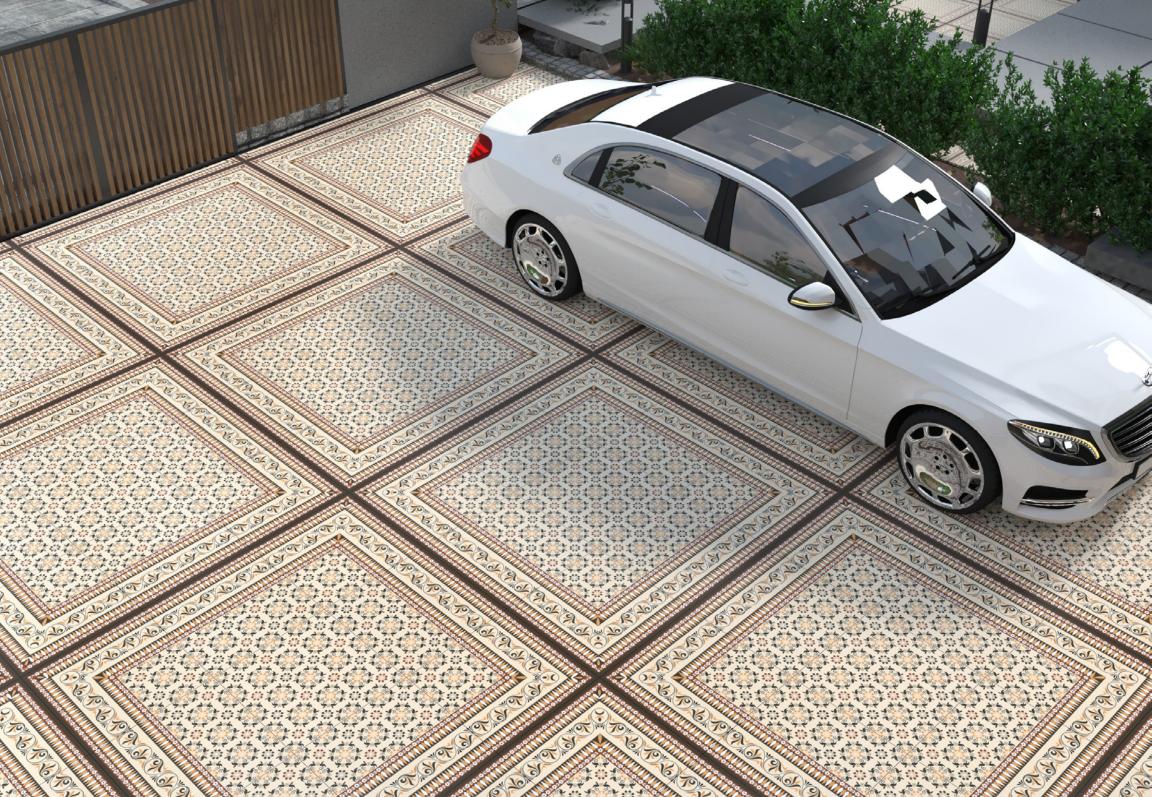

# LINUS BLUE GREY DECOR

Size: **400 x 400mm** 

## LINUS BLUE DK

Size: **400 x 400mm** 

# LINUS BLUE

Size: **400 x 400mm** 

### **LINUS BLUE**

Size: **400 x 400mm** 