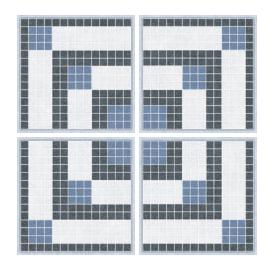

# LINUS BLUE

Size: **400 x 400mm** 

### **LINUS BLUE**

Size: **400 x 400mm** 