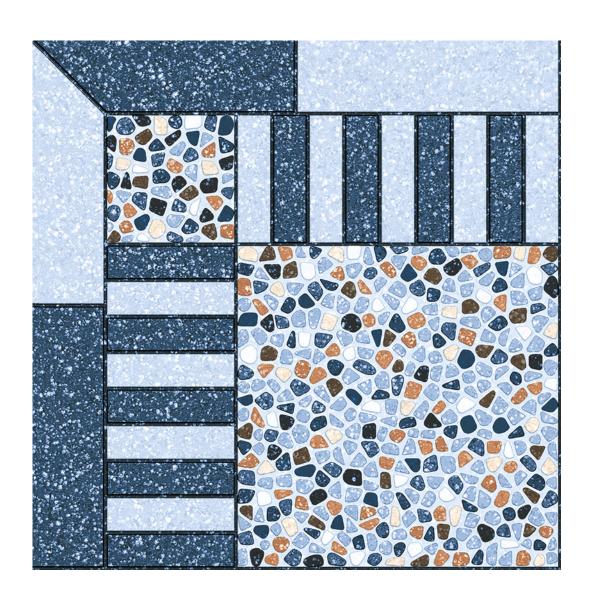

TVARIO

Size: **400 x 400mm** 











#### **BLOOK BLACK**

Size: **400 x 400mm** 











# BRICKS BLUE LIGHT

Size: **400 x 400mm** 











# BRICKS BROWN DARK

Size: **400 x 400mm** 











#### **BRINZO DK**

Size: **400 x 400mm** 









#### **BRINZO LT**

Size: **400 x 400mm** 











### BROOKLYN NERO

Size: **400 x 400mm** 









# BROOKLYN WHITE

Size: **400 x 400mm** 









# BROOKLYN NERO DECOR

Size: **400 x 400mm** 











#### **BROWN WOOD**

Size: **400 x 400mm** 











### BROWN WOODEN

Size: **400 x 400mm** 











# **BURNS VERDE DK**

Size: **400 x 400mm** 









# **BURNS VERDE**LT

Size: **400 x 400mm** 











#### **CEMENTUS GRIS**

Size: **400 x 400mm** 











#### **CHIPS BROWN**

Size: **400 x 400mm** 











### **CHIPS GREY**

Size: **400 x 400mm** 











### **DENIM GREY**

Size: **400 x 400mm** 











### **DENIM GRIS**

Size: **400 x 400mm** 











## FLEMISH GREEN

Size: **400 x 400mm** 











# FOUR CHEX BROWN

Size: **400 x 400mm** 











#### **HAMMER STONE**

Size: **400 x 400mm** 











### **IBERIA GREEN**

Size: **400 x 400mm** 











### **IROKO BROWN**

Size: **400 x 400mm** 











### IRONWOOD BROWN

Size: **400 x 400mm** 











## **VOLGA GREY DARK**

Size: **400 x 400mm** 











### **LEATHER WOOD**

Size: **400 x 400mm** 











# LINEX GRIS DECOR

Size: **400 x 400mm** 











### **LIVONIA BLUE**

Size: **400 x 400mm** 











### MAHOGANY PINE

Size: **400 x 400mm** 











### **KEITH BLUE**

Size: **400