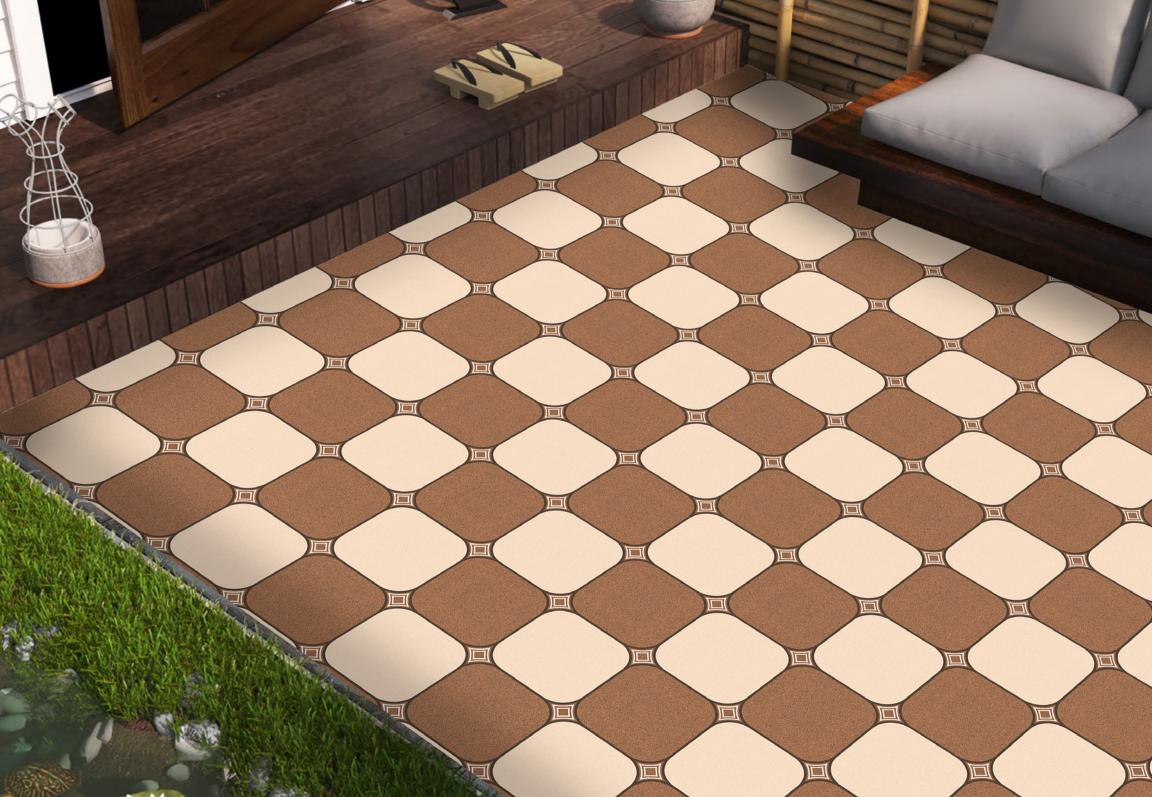

* 









### LINUS COTTO LT

Size: **400 x 400mm** 











### **LINUS COTTO**

Size: **400 x 400mm** 











# LINUS GREY DECOR

Size: **400 x 400mm** 











## LINUS GREY DK

Size: **400 x 400mm** 









### LINUS GREY LT

Size: **400 x 400mm** 











### **LINUS GREY**

Size: **400 x 400mm** 









### **LINUS WHITE**

Size: **400 x 400mm** 











#### **GAMA NERO**

Size: **400 x 400mm** 











#### **GAMA NERO**

Size: **400 x 400mm** 











#### **GREY STONE**

Size: **400 x 400mm** 











## GREY WOODEN

Size: **400 x 400mm** 











#### GREY WOODEN

Size: **400 x 400mm** 











# **GRIDOS BLUE**

Size: **400 x 400mm** 











# **GRIDOS CHOCO**

Size: **400 x 400mm** 











### SHIME CHOCO

Size: **400 x 400mm** 











#### **SHIME GREY**

Size: **400 x 400mm** 











#### DIAMOND NERO

Size: **400 x 400mm** 











### VOLGA BEIGE DARK

Size: **400 x 400mm** 









## VOLGA BEIGE LIGHT

Size: **400 x 400mm** 











## **VOLGA GREY DARK**

Size: **400 x 400mm** 









### VOLGA GREY LIGHT

Size: **400 x 400mm** 











#### **VOLGA BLUE**

Size: **400 x 400mm** 











## COWETA BLUE

Size: **400 x 400mm** 









## COWETA BLUE DECOR

Size: **400 x 400mm** 











## COWETA BROWN

Size: **400 x 400mm** 









## COWETA BROWN DECOR

Size: **400 x 400mm** 











#### **ACTI GREY**

Size: **400 x 400mm** 











#### **ACTI BROWN**

Size: **400 x 400mm** 











## ALMOND WENGE WOOD

Size: **400 x 400mm** 











### ARIZONA WOOD

Size: **400 x