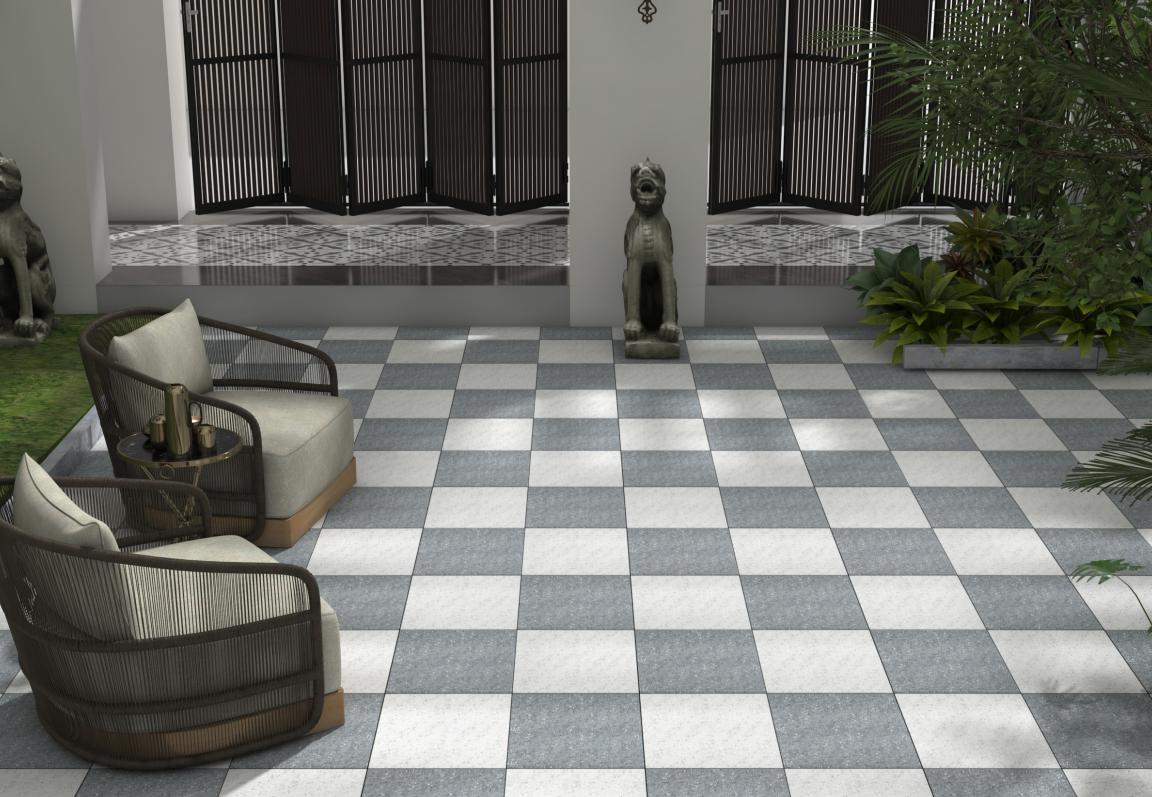

x 400mm** 









#### **RUSTIC BEIGE**

Size: **400 x 400mm** 











# **RUSTIC GREY DK**

Size: **400 x 400mm** 









## RUSTIC GREY LT

Size: **400 x 400mm** 











#### **SAND NERO**

Size: **400 x 400mm** 









#### **SAND WHITE**

Size: **400 x 400mm** 











#### **SANDVIK**

Size: **400 x 400mm** 











#### **SNYDAR BLUE**

Size: **400 x 400mm** 











#### **SOLT BROWN**

Size: **400 x 400mm** 









#### **SOLT BEIGE**

Size: **400 x 400mm** 











#### **SPIKE GREY**

Size: **400 x 400mm** 











#### **SPIKE RIGEL**

Size: **400 x 400mm** 











#### **STONEKAR**

Size: **400 x 400mm** 











### TROPICANA GRIGIO

Size: **400 x 400mm** 

Finish: Plain









## TROPICANA ICE

Size: **400 x 400mm** 

Finish: Plain











#### **WENDY BLACK**

Size: **400 x 400mm** 











#### **COTTA STONE**

Size: **400 x 400mm** 











# RUST BROWN DECOR

Size: **400 x 400mm** 









# RUST BROWN DECOR

Size: **400 x 400mm** 











### **RUST GOLDEN**

Size: **400 x 400mm**