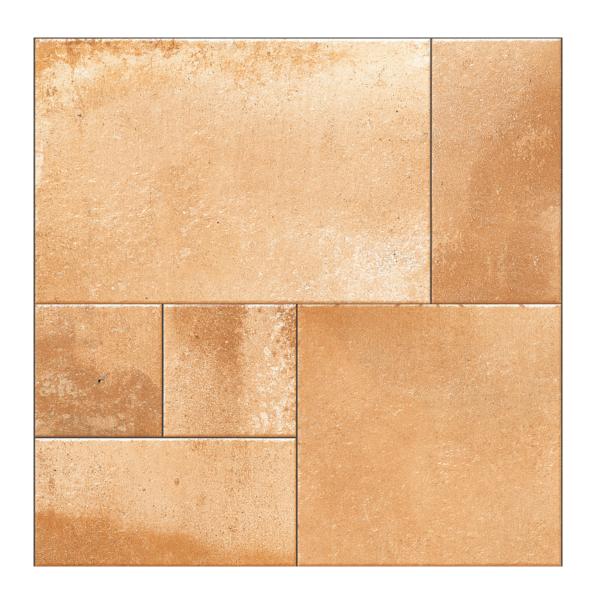

** 









#### **SAND WHITE**

Size: **400 x 400mm** 











#### **SANDVIK**

Size: **400 x 400mm** 











#### **SNYDAR BLUE**

Size: **400 x 400mm** 











#### **SOLT BROWN**

Size: **400 x 400mm** 









#### **SOLT BEIGE**

Size: **400 x 400mm** 











#### **SPIKE GREY**

Size: **400 x 400mm** 











#### **SPIKE RIGEL**

Size: **400 x 400mm** 











#### **STONEKAR**

Size: **400 x 400mm** 











### TROPICANA GRIGIO

Size: **400 x 400mm** 

Finish: Plain









## TROPICANA ICE

Size: **400 x 400mm** 

Finish: Plain











#### **WENDY BLACK**

Size: **400 x 400mm** 











#### **COTTA STONE**

Size: **400 x 400mm** 











# RUST BROWN DECOR

Size: **400 x 400mm** 









# RUST BROWN DECOR

Size: **400 x 400mm** 











### **RUST GOLDEN**

Size: **400 x 400mm**