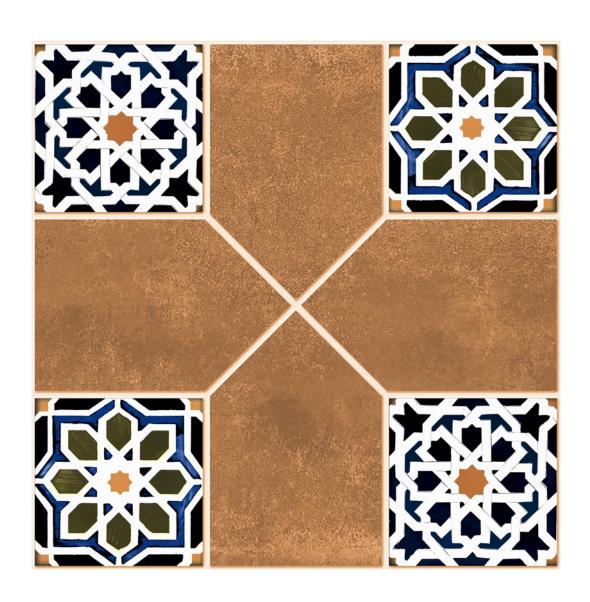

## GREY WOODEN

Size: **400 x 400mm** 











#### GREY WOODEN

Size: **400 x 400mm** 











# **GRIDOS BLUE**

Size: **400 x 400mm** 











# **GRIDOS CHOCO**

Size: **400 x 400mm** 











### SHIME CHOCO

Size: **400 x 400mm** 











#### **SHIME GREY**

Size: **400 x 400mm** 











#### DIAMOND NERO

Size: **400 x 400mm** 











### VOLGA BEIGE DARK

Size: **400 x 400mm** 









## VOLGA BEIGE LIGHT

Size: **400 x 400mm** 











## **VOLGA GREY DARK**

Size: **400 x 400mm** 









### VOLGA GREY LIGHT

Size: **400 x 400mm** 











#### **VOLGA BLUE**

Size: **400 x 400mm** 











## COWETA BLUE

Size: **400 x 400mm** 









## COWETA BLUE DECOR

Size: **400 x 400mm** 











## COWETA BROWN

Size: **400 x 400mm** 









## COWETA BROWN DECOR

Size: **400 x 400mm** 











#### **ACTI GREY**

Size: **400 x 400mm** 











#### **ACTI BROWN**

Size: **400 x 400mm** 











## ALMOND WENGE WOOD

Size: **400 x 400mm** 











### ARIZONA WOOD

Size: **400 x 400mm** 











### ATLANTIS BROWN

Size: **400 x 400mm** 









### ATLANTIS CREAMA

Size: **400 x 400mm** 











### BLACK SATVARIO

Size: **400 x 400mm** 











#### **BLOOK BLACK**

Size: **400 x 400mm** 











# BRICKS BLUE LIGHT

Size: **400 x 400mm** 











# BRICKS BROWN DARK

Size: **400 x 400mm** 











#### **BRINZO DK**

Size: **400 x 400mm** 









#### **BRINZO LT**

Size: **400 x 400mm** 











### BROOKLYN NERO

Size: **400 x 400mm** 









# BROOKLYN WHITE

Size: **400 x 400mm**