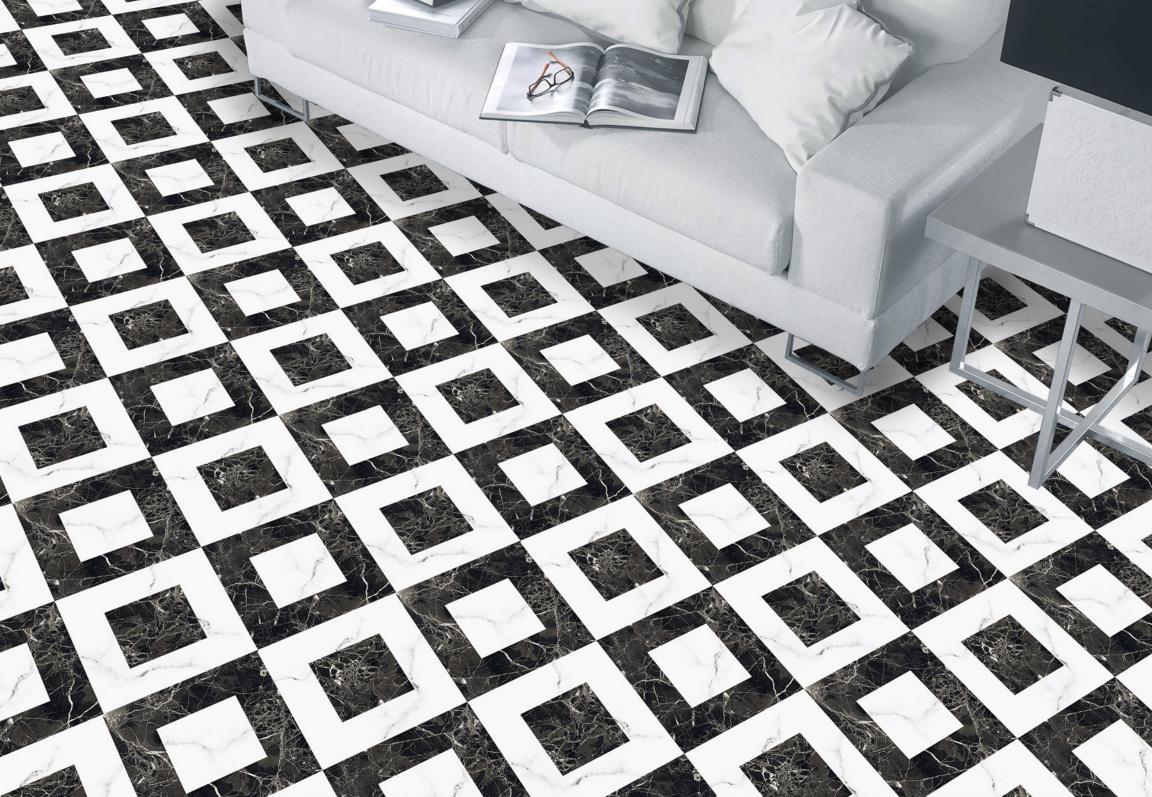

### **MAGIC BLACK**

Size: **400 x 400mm** 

### **MAGIC WHITE**

Size: **400 x 400mm** 