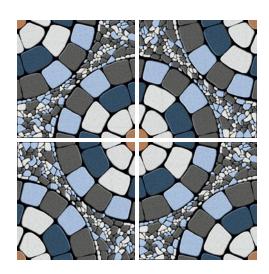

# LINUS BLUE

Size: **400 x 400mm** 

### **LINUS BLUE**

Size: **400 x 400mm** 