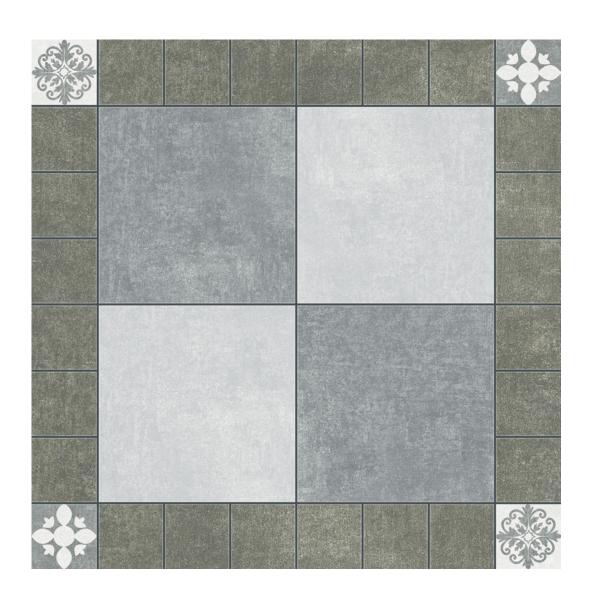

# **GRIDOS BLUE**

Size: **400 x 400mm** 

# **GRIDOS CHOCO**

Size: **400 x 400mm** 