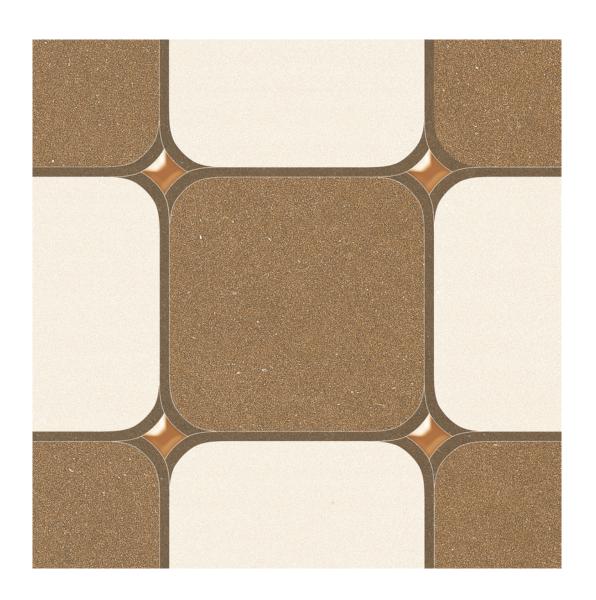

# LINUS COTTO DECOR

Size: **400 x 400mm** 











### LINUS COTTO DK

Size: **400 x 400mm** 









### LINUS COTTO LT

Size: **400 x 400mm** 











### **LINUS COTTO**

Size: **400 x 400mm** 











# LINUS GREY DECOR

Size: **400 x 400mm** 











## LINUS GREY DK

Size: **400 x 400mm** 









### LINUS GREY LT

Size: **400 x 400mm** 











### **LINUS GREY**

Size: **400 x 400mm** 









### **LINUS WHITE**

Size: **400 x 400mm** 











#### **GAMA NERO**

Size: **400 x 400mm** 











#### **GAMA NERO**

Size: **400 x 400mm** 











#### **GREY STONE**

Size: **400 x 400mm** 











## GREY WOODEN

Size: **400 x 400mm** 











#### GREY WOODEN

Size: **400 x 400mm** 











# **GRIDOS BLUE**

Size: **400 x 400mm** 











# **GRIDOS CHOCO**

Size: **400 x 400mm** 











### SHIME CHOCO

Size: **400 x 400mm** 











#### **SHIME GREY**

Size: **400 x 400mm** 











#### DIAMOND NERO

Size: **400 x 400mm** 











### VOLGA BEIGE DARK

Size: **400 x 400mm** 









## VOLGA BEIGE LIGHT

Size: **400 x 400mm** 











## **VOLGA GREY DARK**

Size: **400 x 400mm** 









### VOLGA GREY LIGHT

Size: **400 x 400mm** 











#### **VOLGA BLUE**

Size: **400 x 400mm** 











## COWETA BLUE

Size: **400 x 400mm** 









## COWETA BLUE DECOR

Size: **400 x 400mm** 











## COWETA BROWN

Size: **400 x 400mm** 









## COWETA BROWN DECOR

Size: **400 x 400mm** 











#### **ACTI GREY**

Size: **400 x 400mm** 











#### **ACTI BROWN**

Size: **400 x 400mm**