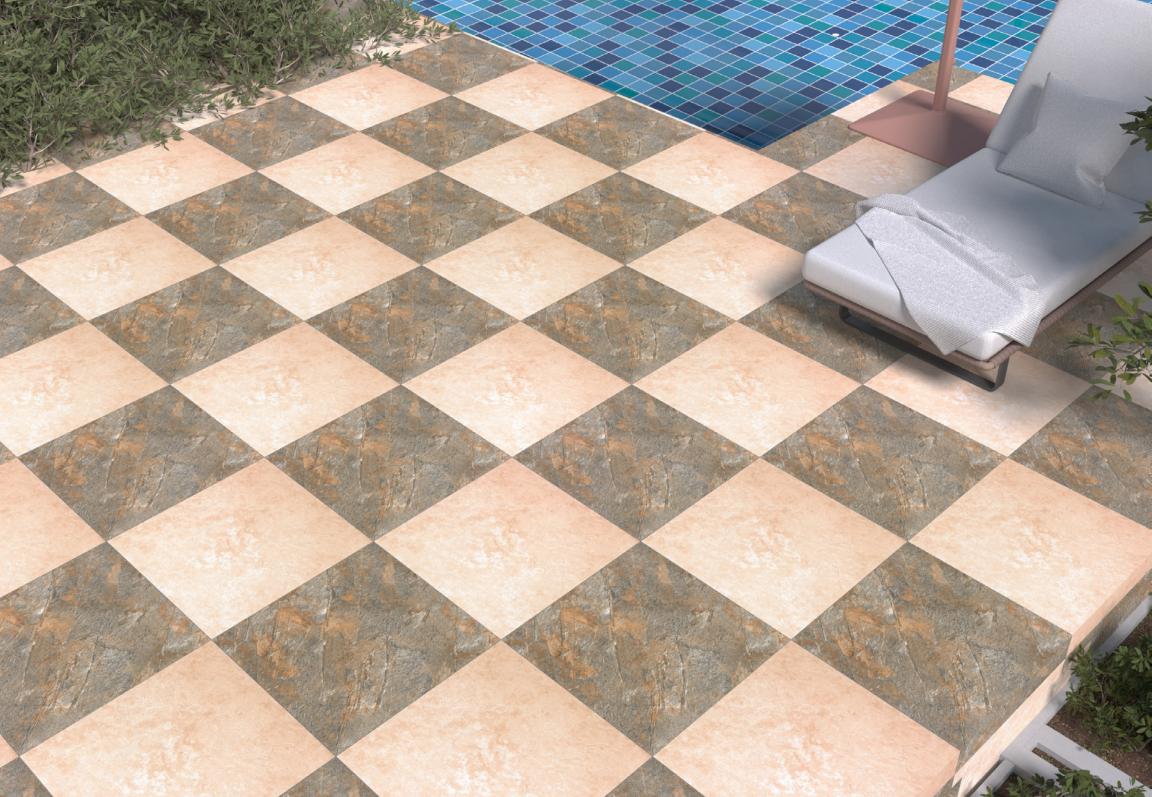

### ATLANTIS BROWN

Size: **400 x 400mm** 









### ATLANTIS CREAMA

Size: **400 x 400mm** 











### BLACK SATVARIO

Size: **400 x 400mm** 











#### **BLOOK BLACK**

Size: **400 x 400mm** 











# BRICKS BLUE LIGHT

Size: **400 x 400mm** 











# BRICKS BROWN DARK

Size: **400 x 400mm** 











#### **BRINZO DK**

Size: **400 x 400mm** 









#### **BRINZO LT**

Size: **400 x 400mm** 











### BROOKLYN NERO

Size: **400 x 400mm** 









# BROOKLYN WHITE

Size: **400 x 400mm** 









# BROOKLYN NERO DECOR

Size: **400 x 400mm** 











#### **BROWN WOOD**

Size: **400 x 400mm** 











### BROWN WOODEN

Size: **400 x 400mm** 











# **BURNS VERDE DK**

Size: **400 x 400mm** 









# **BURNS VERDE**LT

Size: **400 x 400mm** 











#### **CEMENTUS GRIS**

Size: **400 x 400mm** 











#### **CHIPS BROWN**

Size: **400 x 400mm** 











### **CHIPS GREY**

Size: **400 x 400mm** 











### **DENIM GREY**

Size: **400 x 400mm** 











### **DENIM GRIS**

Size: **400 x 400mm** 











## FLEMISH GREEN

Size: **400 x 400mm** 











# FOUR CHEX BROWN

Size: **400 x 400mm** 











#### **HAMMER STONE**

Size: **400 x 400mm** 











### **IBERIA GREEN**

Size: **400 x 400mm** 











### **IROKO BROWN**

Size: **400 x 400mm** 











### IRONWOOD BROWN

Size: **400 x 400mm** 











## **VOLGA GREY DARK**

Size: **400 x 400mm** 











### **LEATHER WOOD**

Size: **400 x 400mm** 











# LINEX GRIS DECOR

Size: **400 x 400mm** 











### **LIVONIA BLUE**