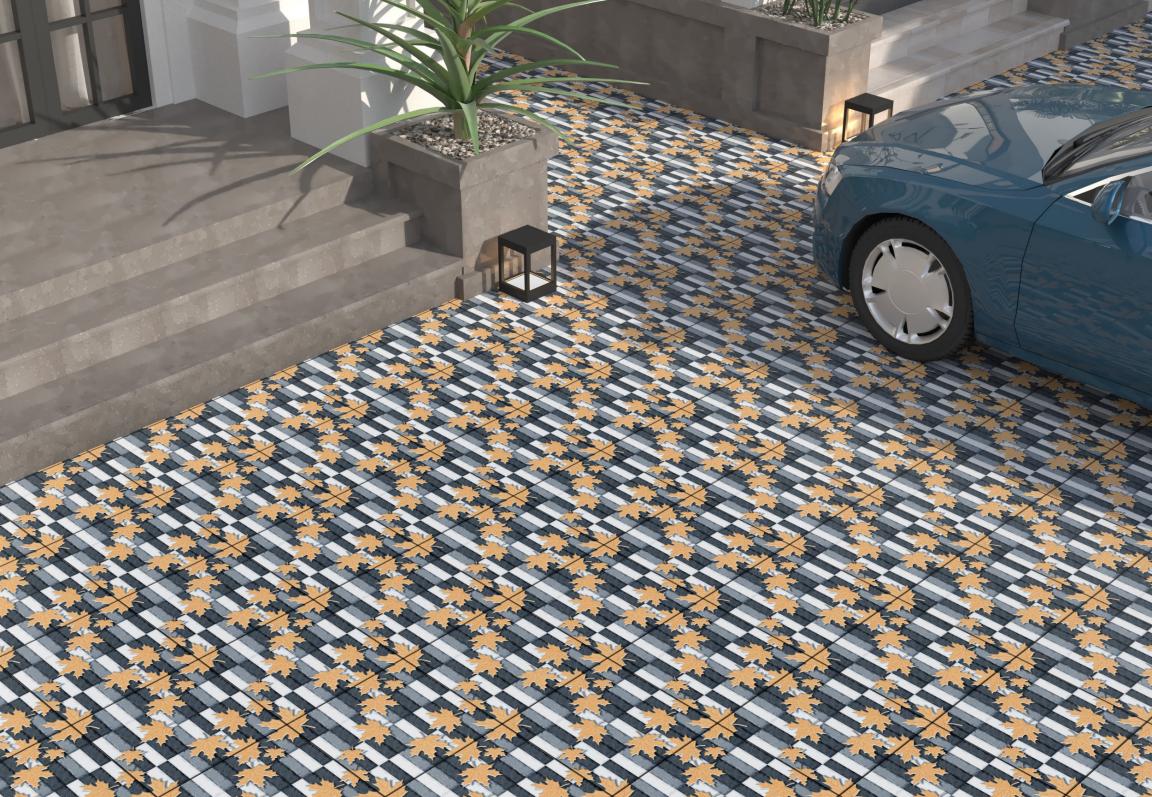

x 400mm** 











# **RUSTIC GREY DK**

Size: **400 x 400mm** 









## RUSTIC GREY LT

Size: **400 x 400mm** 











#### **SAND NERO**

Size: **400 x 400mm** 









#### **SAND WHITE**

Size: **400 x 400mm** 











#### **SANDVIK**

Size: **400 x 400mm** 











#### **SNYDAR BLUE**

Size: **400 x 400mm** 











#### **SOLT BROWN**

Size: **400 x 400mm** 









#### **SOLT BEIGE**

Size: **400 x 400mm** 











#### **SPIKE GREY**

Size: **400 x 400mm** 











#### **SPIKE RIGEL**

Size: **400 x 400mm** 











#### **STONEKAR**

Size: **400 x 400mm** 











### TROPICANA GRIGIO

Size: **400 x 400mm** 

Finish: Plain









## TROPICANA ICE

Size: **400 x 400mm** 

Finish: Plain











#### **WENDY BLACK**

Size: **400 x 400mm** 











#### **COTTA STONE**

Size: **400 x 400mm** 











# RUST BROWN DECOR

Size: **400 x 400mm** 









# RUST BROWN DECOR

Size: **400 x 400mm** 











### **RUST GOLDEN**

Size: **400 x 400mm**