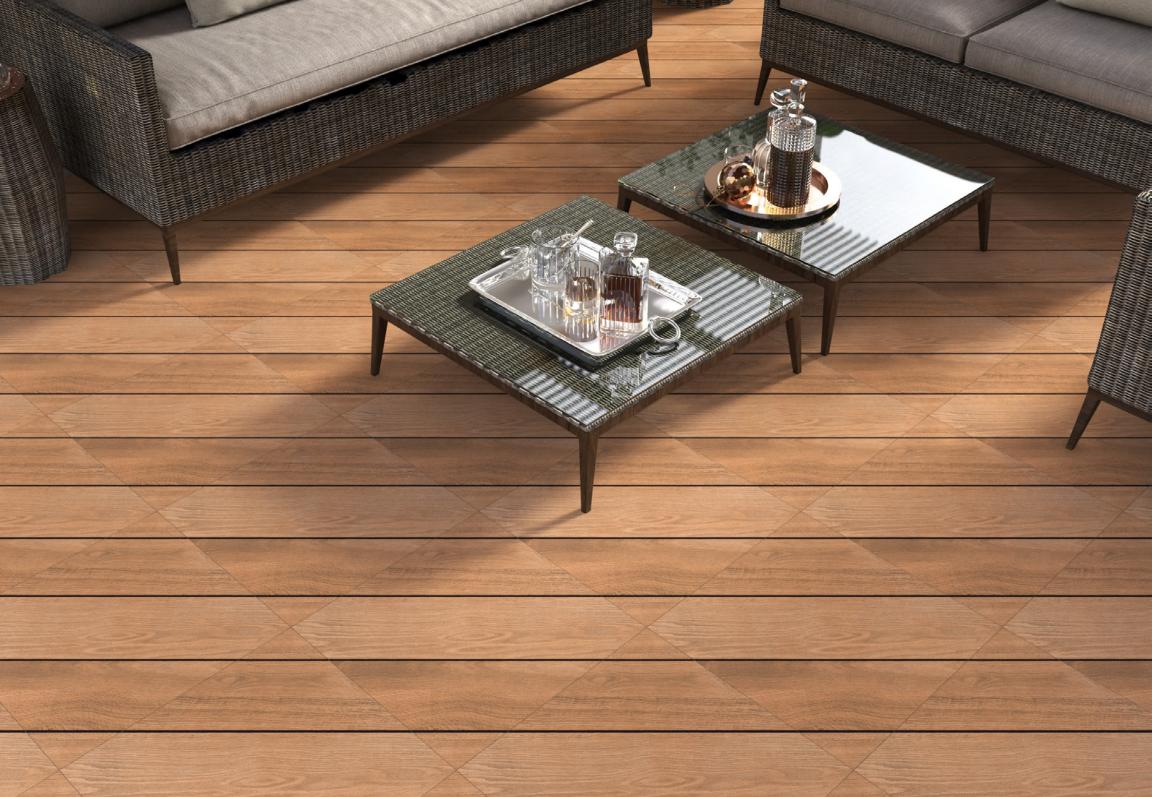

SHIME CHOCO

Size: **400 x 400mm** 











#### **SHIME GREY**

Size: **400 x 400mm** 











#### DIAMOND NERO

Size: **400 x 400mm** 











### VOLGA BEIGE DARK

Size: **400 x 400mm** 









## VOLGA BEIGE LIGHT

Size: **400 x 400mm** 











## **VOLGA GREY DARK**

Size: **400 x 400mm** 









### VOLGA GREY LIGHT

Size: **400 x 400mm** 











#### **VOLGA BLUE**

Size: **400 x 400mm** 











## COWETA BLUE

Size: **400 x 400mm** 









## COWETA BLUE DECOR

Size: **400 x 400mm** 











## COWETA BROWN

Size: **400 x 400mm** 









## COWETA BROWN DECOR

Size: **400 x 400mm** 











#### **ACTI GREY**

Size: **400 x 400mm** 











#### **ACTI BROWN**

Size: **400 x 400mm** 











## ALMOND WENGE WOOD

Size: **400 x 400mm** 











### ARIZONA WOOD

Size: **400 x 400mm** 











### ATLANTIS BROWN

Size: **400 x 400mm** 









### ATLANTIS CREAMA

Size: **400 x 400mm** 











### BLACK SATVARIO

Size: **400 x 400mm** 











#### **BLOOK BLACK**

Size: **400 x 400mm** 











# BRICKS BLUE LIGHT

Size: **400 x 400mm** 











# BRICKS BROWN DARK

Size: **400 x 400mm** 











#### **BRINZO DK**

Size: **400 x 400mm** 









#### **BRINZO LT**

Size: **400 x 400mm** 











### BROOKLYN NERO

Size: **400 x 400mm** 









# BROOKLYN WHITE

Size: **400 x 400mm** 









# BROOKLYN NERO DECOR

Size: **400 x 400mm** 











#### **BROWN WOOD**

Size: **400 x 400mm** 











### BROWN WOODEN

Size: **400 x 400mm** 











# **BURNS VERDE DK**

Size: **400 x 400mm*