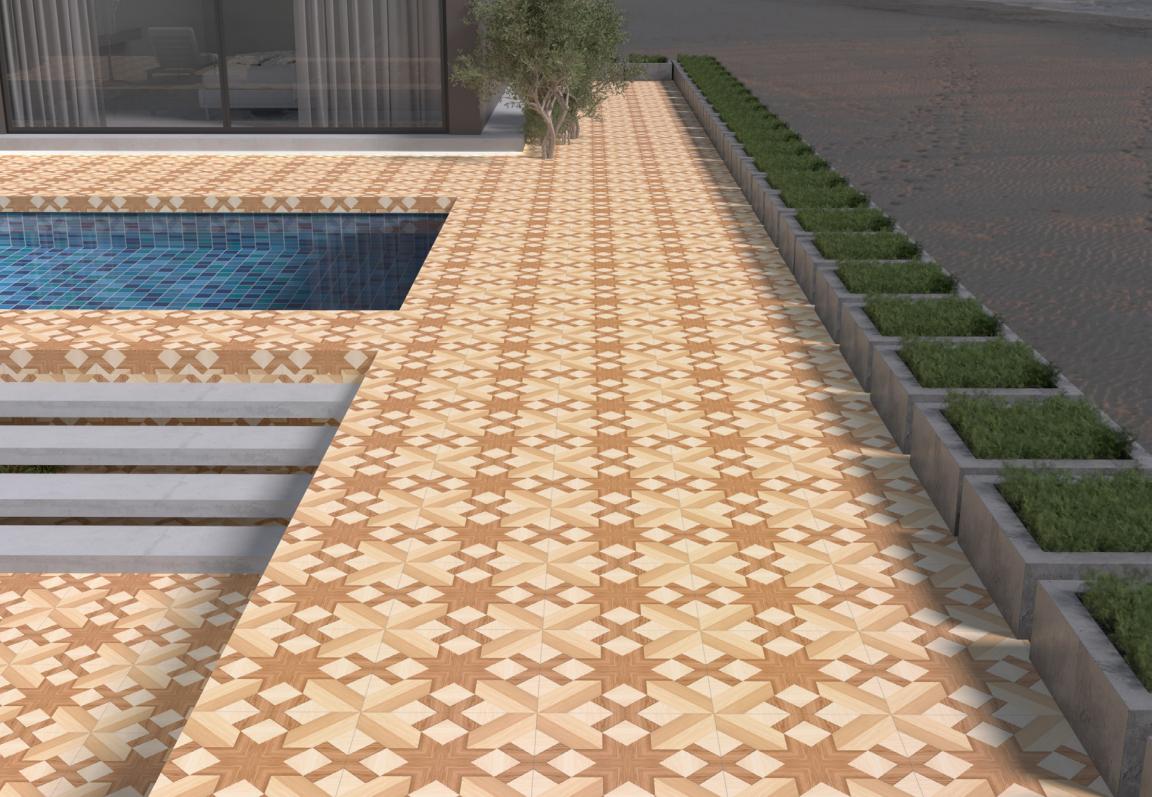

### **ACTI BROWN**

Size: **400 x 400mm** 











## ALMOND WENGE WOOD

Size: **400 x 400mm** 











### ARIZONA WOOD

Size: **400 x 400mm** 











### ATLANTIS BROWN

Size: **400 x 400mm** 









### ATLANTIS CREAMA

Size: **400 x 400mm** 











### BLACK SATVARIO

Size: **400 x 400mm** 











#### **BLOOK BLACK**

Size: **400 x 400mm** 











# BRICKS BLUE LIGHT

Size: **400 x 400mm** 











# BRICKS BROWN DARK

Size: **400 x 400mm** 











#### **BRINZO DK**

Size: **400 x 400mm** 









#### **BRINZO LT**

Size: **400 x 400mm** 











### BROOKLYN NERO

Size: **400 x 400mm** 









# BROOKLYN WHITE

Size: **400 x 400mm** 









# BROOKLYN NERO DECOR

Size: **400 x 400mm** 











#### **BROWN WOOD**

Size: **400 x 400mm** 











### BROWN WOODEN

Size: **400 x 400mm** 











# **BURNS VERDE DK**

Size: **400 x 400mm** 









# **BURNS VERDE**LT

Size: **400 x 400mm** 











#### **CEMENTUS GRIS**

Size: **400 x 400mm** 











#### **CHIPS BROWN**

Size: **400 x 400mm** 











### **CHIPS GREY**

Size: **400 x 400mm** 











### **DENIM GREY**

Size: **400 x 400mm** 











### **DENIM GRIS**

Size: **400 x 400mm** 











## FLEMISH GREEN

Size: **400 x 400mm** 











# FOUR CHEX BROWN

Size: **400 x 400mm** 











#### **HAMMER STONE**

Size: **400 x 400mm** 











### **IBERIA GREEN**

Size: **400 x 400mm** 











### **IROKO BROWN**

Size: **400 x 400mm** 











### IRONWOOD BROWN

Size: **400 x 400mm** 











## **VOLGA GREY DARK**

Size