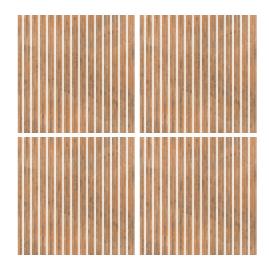

# LINUS COTTO DECOR

Size: **400 x 400mm** 

### LINUS COTTO DK

Size: **400 x 400mm** 

### LINUS COTTO LT

Size: **400 x 400mm** 

### **LINUS COTTO**

Size: **400 x 400mm** 