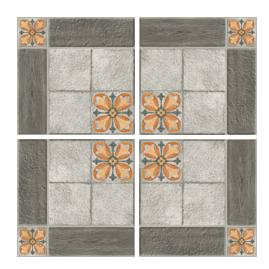

# LINUS COTTO DECOR

Size: **400 x 400mm** 

### LINUS COTTO DK

Size: **400 x 400mm** 

### LINUS COTTO LT

Size: **400 x 400mm** 

### **LINUS COTTO**

Size: **400 x 400mm** 