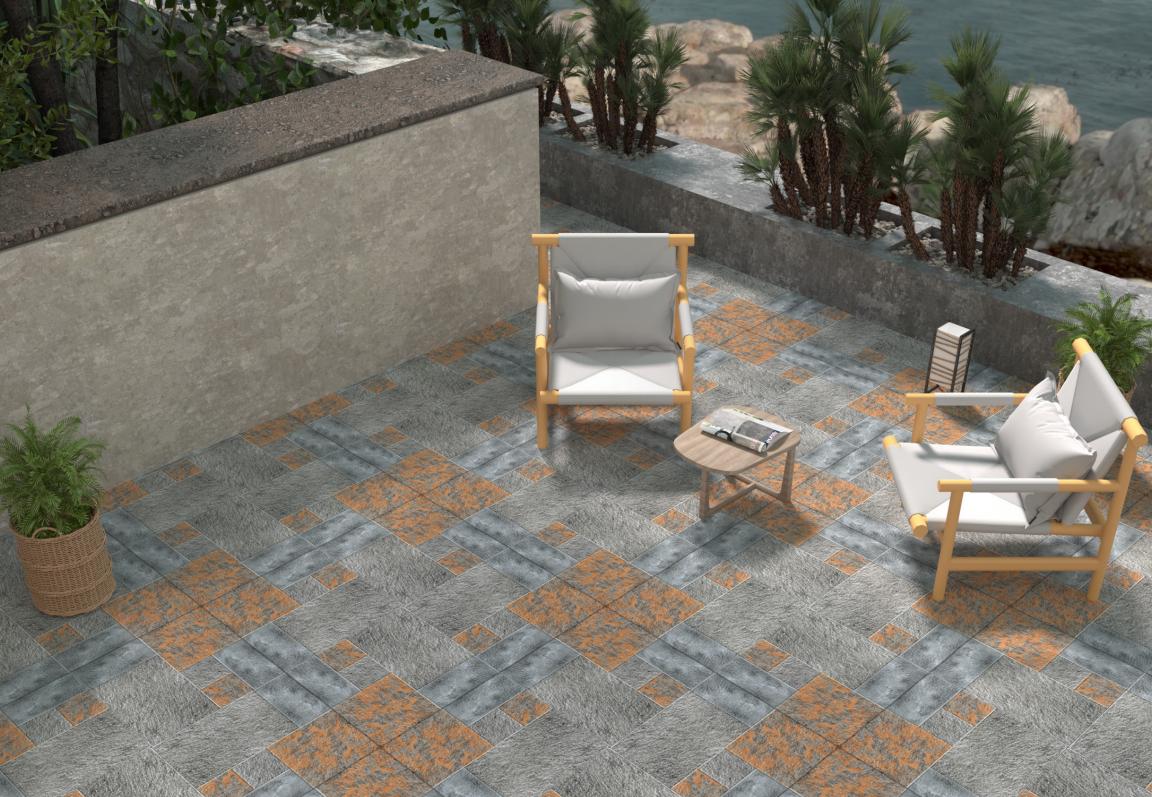

RUBIK\_B K\_1

Size: **400 x 400mm** 











## RUBIK\_B K\_2

Size: **400 x 400mm** 











#### **RUSTIC BROWN**

Size: **400 x 400mm** 









#### **RUSTIC BEIGE**

Size: **400 x 400mm** 











# **RUSTIC GREY DK**

Size: **400 x 400mm** 









## RUSTIC GREY LT

Size: **400 x 400mm** 











#### **SAND NERO**

Size: **400 x 400mm** 









#### **SAND WHITE**

Size: **400 x 400mm** 











#### **SANDVIK**

Size: **400 x 400mm** 











#### **SNYDAR BLUE**

Size: **400 x 400mm** 











#### **SOLT BROWN**

Size: **400 x 400mm** 









#### **SOLT BEIGE**

Size: **400 x 400mm** 











#### **SPIKE GREY**

Size: **400 x 400mm** 











#### **SPIKE RIGEL**

Size: **400 x 400mm** 











#### **STONEKAR**

Size: **400 x 400mm** 











### TROPICANA GRIGIO

Size: **400 x 400mm** 

Finish: Plain









## TROPICANA ICE

Size: **400 x 400mm** 

Finish: Plain











#### **WENDY BLACK**

Size: **400 x 400mm** 











#### **COTTA STONE**

Size: **400 x 400mm** 











# RUST BROWN DECOR

Size: **400 x 400mm** 









# RUST BROWN DECOR

Size: **400 x 400mm** 











### **RUST GOLDEN**

Size: **400 x 400mm**