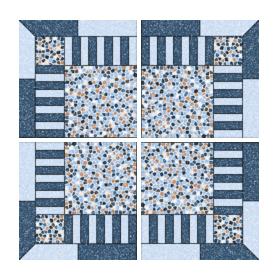

**BLOOK BLACK**

Size: **400 x 400mm** 











# BRICKS BLUE LIGHT

Size: **400 x 400mm** 











# BRICKS BROWN DARK

Size: **400 x 400mm** 











#### **BRINZO DK**

Size: **400 x 400mm** 









#### **BRINZO LT**

Size: **400 x 400mm** 











### BROOKLYN NERO

Size: **400 x 400mm** 









# BROOKLYN WHITE

Size: **400 x 400mm** 









# BROOKLYN NERO DECOR

Size: **400 x 400mm** 











#### **BROWN WOOD**

Size: **400 x 400mm** 











### BROWN WOODEN

Size: **400 x 400mm** 











# **BURNS VERDE DK**

Size: **400 x 400mm** 









# **BURNS VERDE**LT

Size: **400 x 400mm** 











#### **CEMENTUS GRIS**

Size: **400 x 400mm** 











#### **CHIPS BROWN**

Size: **400 x 400mm** 











### **CHIPS GREY**

Size: **400 x 400mm** 











### **DENIM GREY**

Size: **400 x 400mm** 











### **DENIM GRIS**

Size: **400 x 400mm** 











## FLEMISH GREEN

Size: **400 x 400mm** 











# FOUR CHEX BROWN

Size: **400 x 400mm** 











#### **HAMMER STONE**

Size: **400 x 400mm** 











### **IBERIA GREEN**

Size: **400 x 400mm** 











### **IROKO BROWN**

Size: **400 x 400mm** 











### IRONWOOD BROWN

Size: **400 x 400mm** 











## **VOLGA GREY DARK**

Size: **400 x 400mm** 











### **LEATHER WOOD**

Size: **400 x 400mm** 











# LINEX GRIS DECOR

Size: **400 x 400mm** 











### **LIVONIA BLUE**

Size: **400 x 400mm** 











### MAHOGANY PINE

Size: **400 x 400mm** 











### **KEITH BLUE**

Size: **400 x 400mm** 











### KIMONO BROWN

Size: