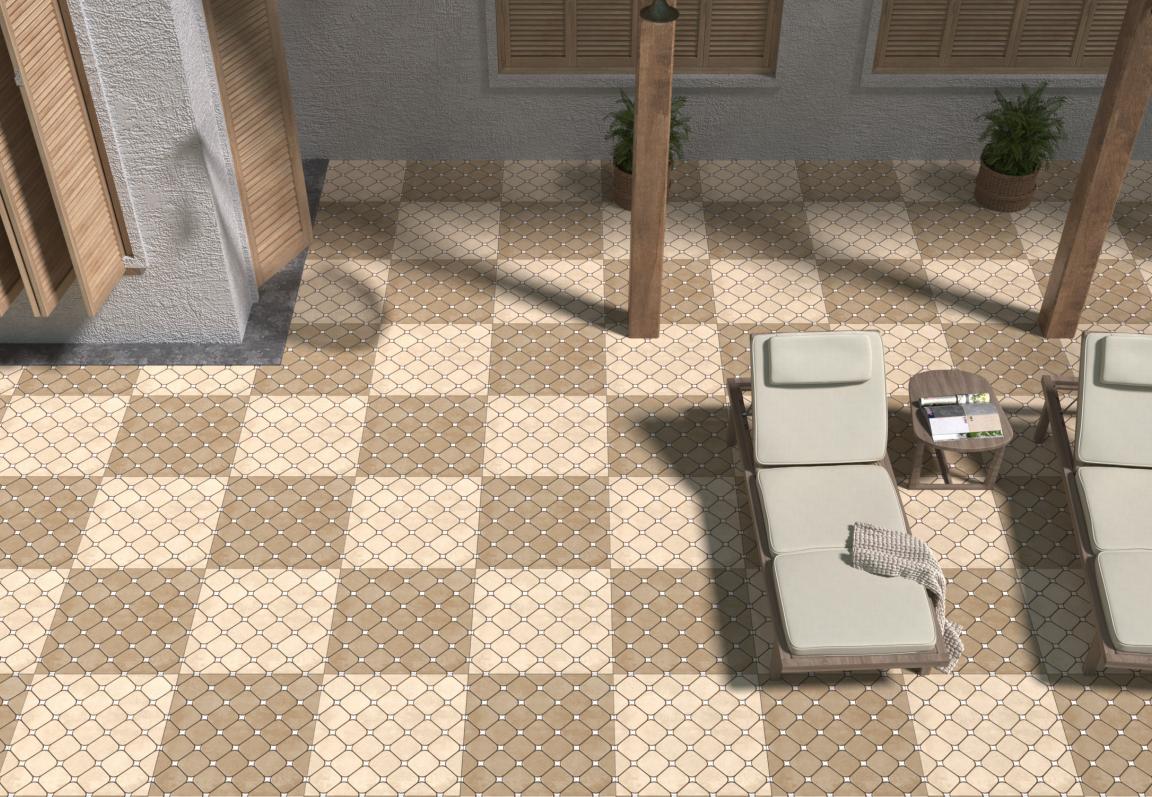

### LINUS GREY LT

Size: **400 x 400mm** 











### **LINUS GREY**

Size: **400 x 400mm** 









### **LINUS WHITE**

Size: **400 x 400mm** 











#### **GAMA NERO**

Size: **400 x 400mm** 











#### **GAMA NERO**

Size: **400 x 400mm** 











#### **GREY STONE**

Size: **400 x 400mm** 











## GREY WOODEN

Size: **400 x 400mm** 











#### GREY WOODEN

Size: **400 x 400mm** 











# **GRIDOS BLUE**

Size: **400 x 400mm** 











# **GRIDOS CHOCO**

Size: **400 x 400mm** 











### SHIME CHOCO

Size: **400 x 400mm** 











#### **SHIME GREY**

Size: **400 x 400mm** 











#### DIAMOND NERO

Size: **400 x 400mm** 











### VOLGA BEIGE DARK

Size: **400 x 400mm** 









## VOLGA BEIGE LIGHT

Size: **400 x 400mm** 











## **VOLGA GREY DARK**

Size: **400 x 400mm** 









### VOLGA GREY LIGHT

Size: **400 x 400mm** 











#### **VOLGA BLUE**

Size: **400 x 400mm** 











## COWETA BLUE

Size: **400 x 400mm** 









## COWETA BLUE DECOR

Size: **400 x 400mm** 











## COWETA BROWN

Size: **400 x 400mm** 









## COWETA BROWN DECOR

Size: **400 x 400mm** 











#### **ACTI GREY**

Size: **400 x 400mm** 











#### **ACTI BROWN**

Size: **400 x 400mm** 











## ALMOND WENGE WOOD

Size: **400 x 400mm** 











### ARIZONA WOOD

Size: **400 x 400mm** 











### ATLANTIS BROWN

Size: **400 x 400mm** 









### ATLANTIS CREAMA

Size: **400 x 400mm** 











### BLACK SATVARIO

Size: **400 x 400mm** 











#### **BLOOK BLACK**

Size: **400 x 4