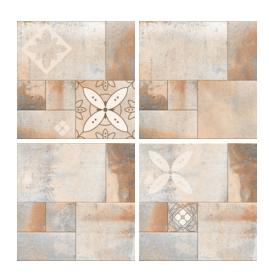

# LINUS COTTO DECOR

Size: **400 x 400mm** 

### LINUS COTTO DK

Size: **400 x 400mm** 

### LINUS COTTO LT

Size: **400 x 400mm** 

### **LINUS COTTO**

Size: **400 x 400mm** 