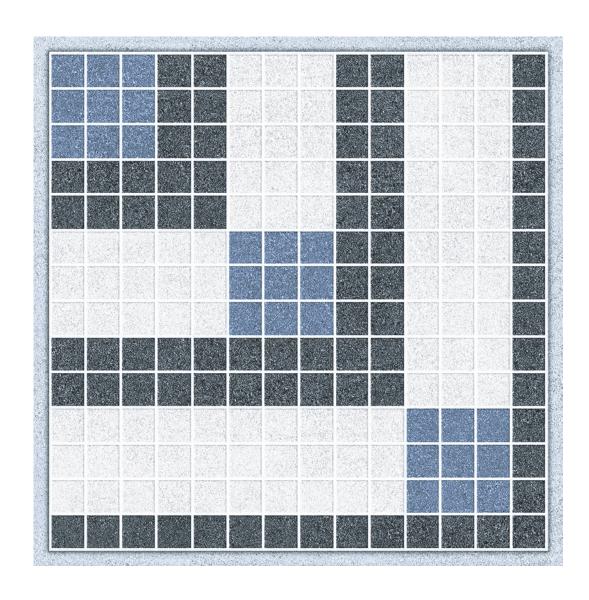

# LINUS BLUE GREY DECOR

Size: **400 x 400mm** 

## LINUS BLUE DK

Size: **400 x 400mm** 

# LINUS BLUE

Size: **400 x 400mm** 

### **LINUS BLUE**

Size: **400 x 400mm** 