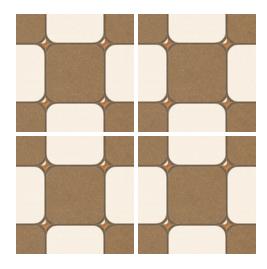

### LINUS COTTO DK

Size: **400 x 400mm** 









### LINUS COTTO LT

Size: **400 x 400mm** 











### **LINUS COTTO**

Size: **400 x 400mm** 











# LINUS GREY DECOR

Size: **400 x 400mm** 











## LINUS GREY DK

Size: **400 x 400mm** 









### LINUS GREY LT

Size: **400 x 400mm** 











### **LINUS GREY**

Size: **400 x 400mm** 









### **LINUS WHITE**

Size: **400 x 400mm** 











#### **GAMA NERO**

Size: **400 x 400mm** 











#### **GAMA NERO**

Size: **400 x 400mm** 











#### **GREY STONE**

Size: **400 x 400mm** 











## GREY WOODEN

Size: **400 x 400mm** 











#### GREY WOODEN

Size: **400 x 400mm** 











# **GRIDOS BLUE**

Size: **400 x 400mm** 











# **GRIDOS CHOCO**

Size: **400 x 400mm** 











### SHIME CHOCO

Size: **400 x 400mm** 











#### **SHIME GREY**

Size: **400 x 400mm** 











#### DIAMOND NERO

Size: **400 x 400mm** 











### VOLGA BEIGE DARK

Size: **400 x 400mm** 









## VOLGA BEIGE LIGHT

Size: **400 x 400mm** 











## **VOLGA GREY DARK**

Size: **400 x 400mm** 









### VOLGA GREY LIGHT

Size: **400 x 400mm** 











#### **VOLGA BLUE**

Size: **400 x 400mm** 











## COWETA BLUE

Size: **400 x 400mm** 









## COWETA BLUE DECOR

Size: **400 x 400mm** 











## COWETA BROWN

Size: **400 x 400mm** 









## COWETA BROWN DECOR

Size: **400 x 400mm** 











#### **ACTI GREY**

Size: **400 x 400mm** 











#### **ACTI BROWN**

Size: **400 x 400mm** 











## ALMOND WENGE WOOD

Size: **400 x