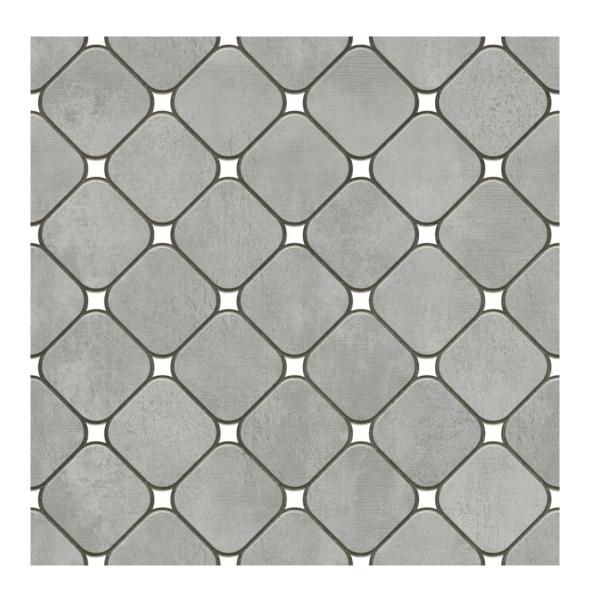

### LINUS GREY LT

Size: **400 x 400mm** 











### **LINUS GREY**

Size: **400 x 400mm** 









### **LINUS WHITE**

Size: **400 x 400mm** 











#### **GAMA NERO**

Size: **400 x 400mm** 











#### **GAMA NERO**

Size: **400 x 400mm** 











#### **GREY STONE**

Size: **400 x 400mm** 











## GREY WOODEN

Size: **400 x 400mm** 











#### GREY WOODEN

Size: **400 x 400mm** 











# **GRIDOS BLUE**

Size: **400 x 400mm** 











# **GRIDOS CHOCO**

Size: **400 x 400mm** 











### SHIME CHOCO

Size: **400 x 400mm** 











#### **SHIME GREY**

Size: **400 x 400mm** 











#### DIAMOND NERO

Size: **400 x 400mm** 











### VOLGA BEIGE DARK

Size: **400 x 400mm** 









## VOLGA BEIGE LIGHT

Size: **400 x 400mm** 











## **VOLGA GREY DARK**

Size: **400 x 400mm** 









### VOLGA GREY LIGHT

Size: **400 x 400mm** 











#### **VOLGA BLUE**

Size: **400 x 400mm** 











## COWETA BLUE

Size: **400 x 400mm** 









## COWETA BLUE DECOR

Size: **400 x 400mm** 











## COWETA BROWN

Size: **400 x 400mm** 









## COWETA BROWN DECOR

Size: **400 x 400mm** 











#### **ACTI GREY**

Size: **400 x 400mm** 











#### **ACTI BROWN**

Size: **400 x 400mm** 











## ALMOND WENGE WOOD

Size: **400 x 400mm** 











### ARIZONA WOOD

Size: **400 x 400mm** 











### ATLANTIS BROWN

Size: **400 x 400mm** 









### ATLANTIS CREAMA

Size: **400 x 400mm** 











### BLACK SATVARIO

Size: **400 x 400mm** 











#### **BLOOK BLACK**

Size: **400 x 400mm**