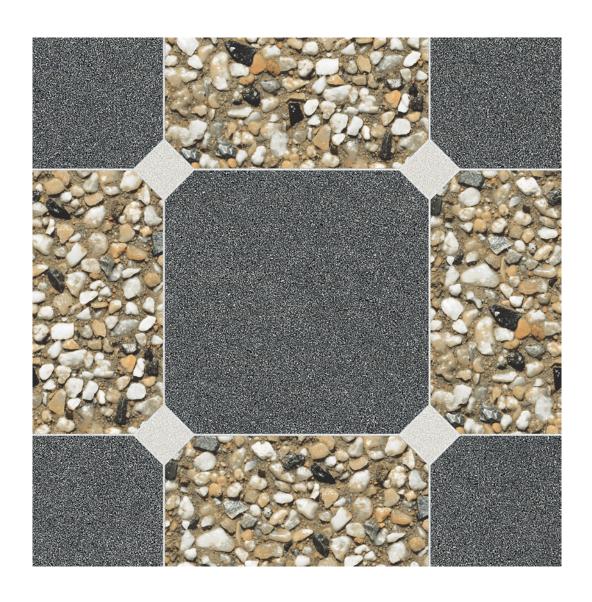

### **LINUS COTTO**

Size: **400 x 400mm** 











# LINUS GREY DECOR

Size: **400 x 400mm** 











## LINUS GREY DK

Size: **400 x 400mm** 









### LINUS GREY LT

Size: **400 x 400mm** 











### **LINUS GREY**

Size: **400 x 400mm** 









### **LINUS WHITE**

Size: **400 x 400mm** 











#### **GAMA NERO**

Size: **400 x 400mm** 











#### **GAMA NERO**

Size: **400 x 400mm** 











#### **GREY STONE**

Size: **400 x 400mm** 











## GREY WOODEN

Size: **400 x 400mm** 











#### GREY WOODEN

Size: **400 x 400mm** 











# **GRIDOS BLUE**

Size: **400 x 400mm** 











# **GRIDOS CHOCO**

Size: **400 x 400mm** 











### SHIME CHOCO

Size: **400 x 400mm** 











#### **SHIME GREY**

Size: **400 x 400mm** 











#### DIAMOND NERO

Size: **400 x 400mm** 











### VOLGA BEIGE DARK

Size: **400 x 400mm** 









## VOLGA BEIGE LIGHT

Size: **400 x 400mm** 











## **VOLGA GREY DARK**

Size: **400 x 400mm** 









### VOLGA GREY LIGHT

Size: **400 x 400mm** 











#### **VOLGA BLUE**

Size: **400 x 400mm** 











## COWETA BLUE

Size: **400 x 400mm** 









## COWETA BLUE DECOR

Size: **400 x 400mm** 











## COWETA BROWN

Size: **400 x 400mm** 









## COWETA BROWN DECOR

Size: **400 x 400mm** 











#### **ACTI GREY**

Size: **400 x 400mm** 











#### **ACTI BROWN**

Size: **400 x 400mm** 











## ALMOND WENGE WOOD

Size: **400 x 400mm** 











### ARIZONA WOOD

Size: **400 x 400mm** 











### ATLANTIS BROWN

Size: **400 x 400mm**