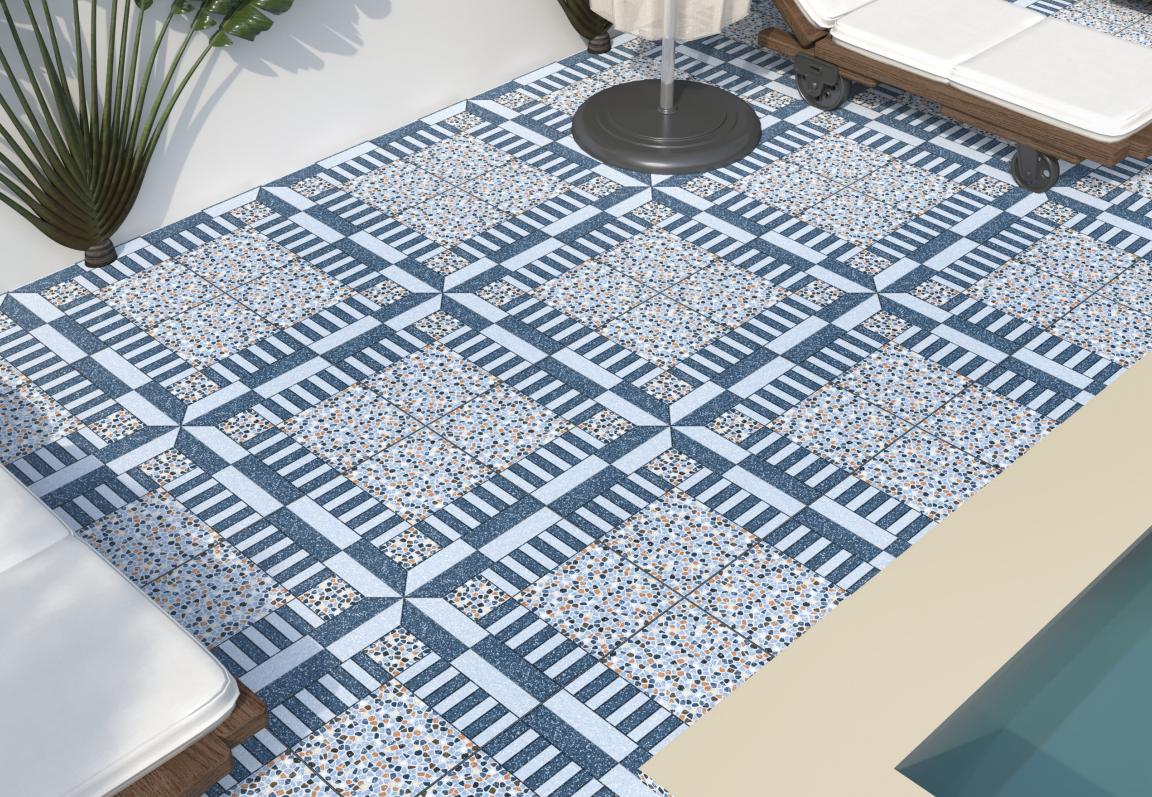

*BLOOK BLACK**

Size: **400 x 400mm** 











# BRICKS BLUE LIGHT

Size: **400 x 400mm** 











# BRICKS BROWN DARK

Size: **400 x 400mm** 











#### **BRINZO DK**

Size: **400 x 400mm** 









#### **BRINZO LT**

Size: **400 x 400mm** 











### BROOKLYN NERO

Size: **400 x 400mm** 









# BROOKLYN WHITE

Size: **400 x 400mm** 









# BROOKLYN NERO DECOR

Size: **400 x 400mm** 











#### **BROWN WOOD**

Size: **400 x 400mm** 











### BROWN WOODEN

Size: **400 x 400mm** 











# **BURNS VERDE DK**

Size: **400 x 400mm** 









# **BURNS VERDE**LT

Size: **400 x 400mm** 











#### **CEMENTUS GRIS**

Size: **400 x 400mm** 











#### **CHIPS BROWN**

Size: **400 x 400mm** 











### **CHIPS GREY**

Size: **400 x 400mm** 











### **DENIM GREY**

Size: **400 x 400mm** 











### **DENIM GRIS**

Size: **400 x 400mm** 











## FLEMISH GREEN

Size: **400 x 400mm** 











# FOUR CHEX BROWN

Size: **400 x 400mm** 











#### **HAMMER STONE**

Size: **400 x 400mm** 











### **IBERIA GREEN**

Size: **400 x 400mm** 











### **IROKO BROWN**

Size: **400 x 400mm** 











### IRONWOOD BROWN

Size: **400 x 400mm** 











## **VOLGA GREY DARK**

Size: **400 x 400mm** 











### **LEATHER WOOD**

Size: **400 x 400mm** 











# LINEX GRIS DECOR

Size: **400 x 400mm** 











### **LIVONIA BLUE**

Size: **400 x 400mm** 











### MAHOGANY PINE

Size: **400 x 400mm** 











### **KEITH BLUE**

Size: **400 x 400mm** 











### KIMONO BROWN

Size: **