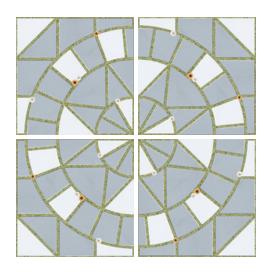

# LINUS BLUE GREY DECOR

Size: **400 x 400mm** 

## LINUS BLUE DK

Size: **400 x 400mm** 

# LINUS BLUE

Size: **400 x 400mm** 

### **LINUS BLUE**

Size: **400 x 400mm** 