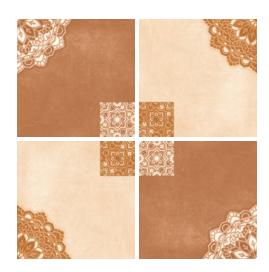

COWETA BLUE DECOR

Size: **400 x 400mm** 











## COWETA BROWN

Size: **400 x 400mm** 









## COWETA BROWN DECOR

Size: **400 x 400mm** 











#### **ACTI GREY**

Size: **400 x 400mm** 











#### **ACTI BROWN**

Size: **400 x 400mm** 











## ALMOND WENGE WOOD

Size: **400 x 400mm** 











### ARIZONA WOOD

Size: **400 x 400mm** 











### ATLANTIS BROWN

Size: **400 x 400mm** 









### ATLANTIS CREAMA

Size: **400 x 400mm** 











### BLACK SATVARIO

Size: **400 x 400mm** 











#### **BLOOK BLACK**

Size: **400 x 400mm** 











# BRICKS BLUE LIGHT

Size: **400 x 400mm** 











# BRICKS BROWN DARK

Size: **400 x 400mm** 











#### **BRINZO DK**

Size: **400 x 400mm** 









#### **BRINZO LT**

Size: **400 x 400mm** 











### BROOKLYN NERO

Size: **400 x 400mm** 









# BROOKLYN WHITE

Size: **400 x 400mm** 









# BROOKLYN NERO DECOR

Size: **400 x 400mm** 











#### **BROWN WOOD**

Size: **400 x 400mm** 











### BROWN WOODEN

Size: **400 x 400mm** 











# **BURNS VERDE DK**

Size: **400 x 400mm** 









# **BURNS VERDE**LT

Size: **400 x 400mm** 











#### **CEMENTUS GRIS**

Size: **400 x 400mm** 











#### **CHIPS BROWN**

Size: **400 x 400mm** 











### **CHIPS GREY**

Size: **400 x 400mm** 











### **DENIM GREY**

Size: **400 x 400mm** 











### **DENIM GRIS**

Size: **400 x 400mm** 











## FLEMISH GREEN

Size: **400 x 400mm** 











# FOUR CHEX BROWN

Size: **400 x 400mm** 











#### **HAMMER STONE**

Size: **400