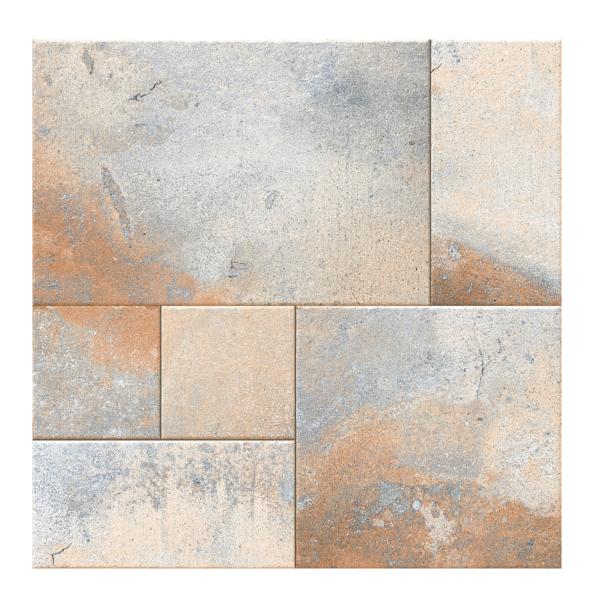

** 











#### **SAND NERO**

Size: **400 x 400mm** 









#### **SAND WHITE**

Size: **400 x 400mm** 











#### **SANDVIK**

Size: **400 x 400mm** 











#### **SNYDAR BLUE**

Size: **400 x 400mm** 











#### **SOLT BROWN**

Size: **400 x 400mm** 









#### **SOLT BEIGE**

Size: **400 x 400mm** 











#### **SPIKE GREY**

Size: **400 x 400mm** 











#### **SPIKE RIGEL**

Size: **400 x 400mm** 











#### **STONEKAR**

Size: **400 x 400mm** 











### TROPICANA GRIGIO

Size: **400 x 400mm** 

Finish: Plain









## TROPICANA ICE

Size: **400 x 400mm** 

Finish: Plain











#### **WENDY BLACK**

Size: **400 x 400mm** 











#### **COTTA STONE**

Size: **400 x 400mm** 











# RUST BROWN DECOR

Size: **400 x 400mm** 









# RUST BROWN DECOR

Size: **400 x 400mm** 











### **RUST GOLDEN**

Size: **400 x 400mm**