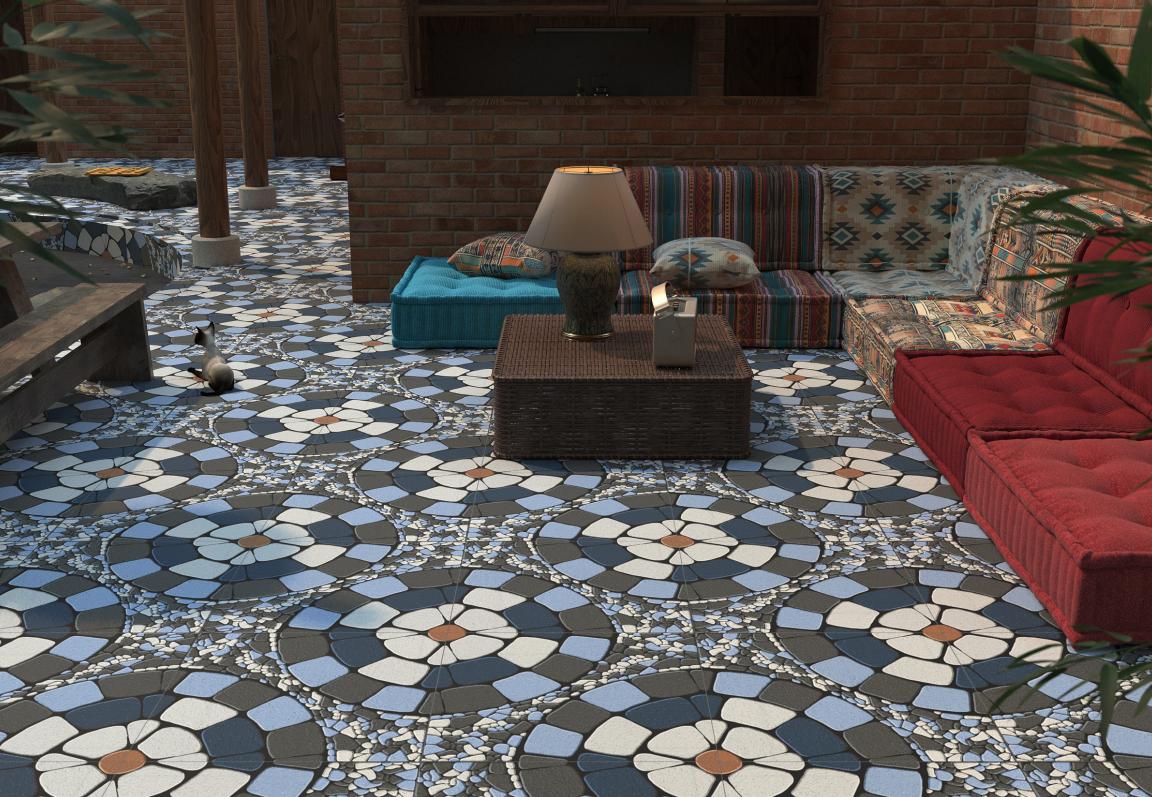

# LINUS BLUE

Size: **400 x 400mm** 

### **LINUS BLUE**

Size: **400 x 400mm** 