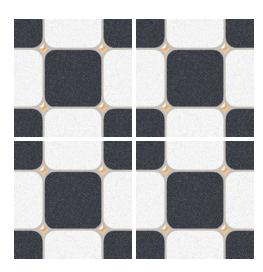

# LINUS COTTO DECOR

Size: **400 x 400mm** 











### LINUS COTTO DK

Size: **400 x 400mm** 









### LINUS COTTO LT

Size: **400 x 400mm** 











### **LINUS COTTO**

Size: **400 x 400mm** 











# LINUS GREY DECOR

Size: **400 x 400mm** 











## LINUS GREY DK

Size: **400 x 400mm** 









### LINUS GREY LT

Size: **400 x 400mm** 











### **LINUS GREY**

Size: **400 x 400mm** 









### **LINUS WHITE**

Size: **400 x 400mm** 











#### **GAMA NERO**

Size: **400 x 400mm** 











#### **GAMA NERO**

Size: **400 x 400mm** 











#### **GREY STONE**

Size: **400 x 400mm** 











## GREY WOODEN

Size: **400 x 400mm** 











#### GREY WOODEN

Size: **400 x 400mm** 











# **GRIDOS BLUE**

Size: **400 x 400mm** 











# **GRIDOS CHOCO**

Size: **400 x 400mm** 











### SHIME CHOCO

Size: **400 x 400mm** 











#### **SHIME GREY**

Size: **400 x 400mm** 











#### DIAMOND NERO

Size: **400 x 400mm** 











### VOLGA BEIGE DARK

Size: **400 x 400mm** 









## VOLGA BEIGE LIGHT

Size: **400 x 400mm** 











## **VOLGA GREY DARK**

Size: **400 x 400mm** 









### VOLGA GREY LIGHT

Size: **400 x 400mm** 











#### **VOLGA BLUE**

Size: **400 x 400mm** 











## COWETA BLUE

Size: **400 x 400mm** 









## COWETA BLUE DECOR

Size: **400 x 400mm** 











## COWETA BROWN

Size: **400 x 400mm** 









## COWETA BROWN DECOR

Size: **400 x 400mm** 











#### **ACTI GREY**

Size: **400 x 400mm** 











#### **ACTI BROWN**

Size: **400 x 4